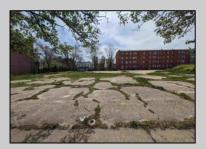

## **COMMENTS**

Very Large Buildable Lot in CBD Zone! Green Zone Approved for Cannibus Industry as well as Commercial/High Rise Mixed Use Zoned land within close proximity to Showboat, Indoor Island Water Park, Ocean Casino & Hotel, Hardrock Casino & Steel Peir, Resorts & Margaritaville, The Seed Brewery, The Little Water Distillery, Borgata, MGM, Harrahs, Golden Nugget & Farley Marina, The Absecon Lighthouse, Historic Gardners Basin, Gilchrest & Backbay Alehouse, The Atlantic City Aquarium, Fishing Jetties and Peirs, and of course only 4 blocks to the Jersey Shore Beaches of the Atlantic Ocean and the Worlds most Famouse Boardwalk! Zoning allows for 220\' height-80% lot coverage. Commercial required on first floor-balance can be mixed usecondos-apts-etc. parking requirements vary by use. Phase 1 can be provided after an accepted offer. No architect plans has been done & this is a AS IS land sale. Lot size = 26,280 sf FAR = 8.0 for CBD Max Building Size = 210,240 sf Max Height = 220ft Allowable Buildable Area = 19,705 sf210,240 sf/19,705 sf = 10.66 floors 10 floors @ 14\' F/F = 140\' (estimate)