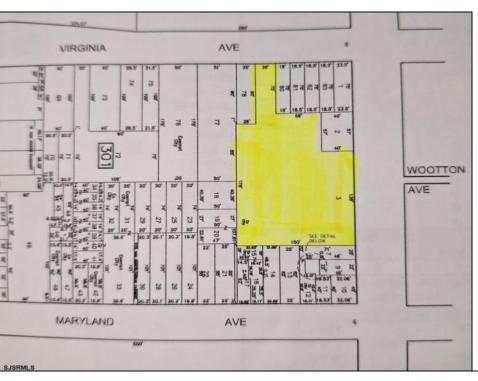

## **COMMENTS**

Very Large Buildable Lot in CBD Zone! Green Zone Approved for Cannibus Industry as well as Commercial/High Rise Mixed Use Zoned land within close proximity to Showboat, Indoor Island Water Park, Ocean Casino & Hotel, Hardrock Casino & Steel Peir, Resorts & Margaritaville, The Seed Brewery, The Little Water Distillery, Borgata, MGM, Harrahs, Golden Nugget & Farley Marina, The Absecon Lighthouse, Historic Gardners Basin, Gilchrest & Backbay Alehouse, The Atlantic City Aquarium, Fishing Jetties and Peirs, and of course only 4 blocks to the Jersey Shore Beaches of the Atlantic Ocean and the Worlds most Famouse Boardwalk! Zoning allows for 220\' height-80% lot coverage. Commercial required on first floor-balance can be mixed usecondos-apts-etc. parking requirements vary by use. Phase 1 can be provided after an accepted offer. No architect plans has been done & this is a AS IS land sale. Lot size = 26,280 sf FAR = 8.0 for CBD Max Building Size = 210,240 sf Max Height = 220ft Allowable Buildable Area = 19,705 sf210,240 sf/19,705 sf = 10.66 floors 10 floors @ 14\' F/F = 140\' (estimate)