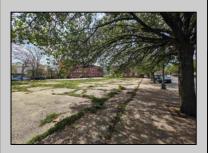

## **COMMENTS**

Very Large Buildable Lot in CBD Zone! Green Zone Approved for Cannibus Industry as well as Commercial/High Rise Mixed Use Zoned land within close proximity to Showboat, Indoor Island Water Park, Ocean Casino & Hotel, Hardrock Casino & Steel Peir, Resorts & Margaritaville, The Seed Brewery, The Little Water Distillery, Borgata, MGM, Harrahs, Golden Nugget & Farley Marina, The Absecon Lighthouse, Historic Gardners Basin, Gilchrest & Backbay Alehouse, The Atlantic City Aquarium, Fishing Jetties and Peirs, and of course only 4 blocks to the Jersey Shore Beaches of the Atlantic Ocean and the Worlds most Famouse Boardwalk! Zoning allows for 220\' height-80% lot coverage. Commercial required on first floor-balance can be mixed usecondos-apts-etc. parking requirements vary by use. Phase 1 can be provided after an accepted offer. No architect plans has been done & this is a AS IS land sale. Lot size = 26,280 sf FAR = 8.0 for CBD Max Building Size = 210,240 sf Max Height = 220ft Allowable Buildable Area = 19,705 sf210,240 sf/19,705 sf = 10.66 floors 10 floors @ 14\' F/F = 140\' (estimate)