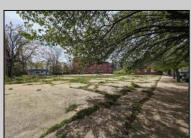

## **COMMENTS**

Very Large Buildable Lot in CBD Zone! Green Zone Approved for Cannibus Industry as well as Commercial/High Rise Mixed Use Zoned land within close proximity to Showboat, Indoor Island Water Park, Ocean Casino & Hotel, Hardrock Casino & Steel Peir, Resorts & Margaritaville, The Seed Brewery, The Little Water Distillery, Borgata, MGM, Harrahs, Golden Nugget & Farley Marina, The Absecon Lighthouse, Historic Gardners Basin, Gilchrest & Backbay Alehouse, The Atlantic City Aquarium, Fishing Jetties and Peirs, and of course only 4 blocks to the Jersey Shore Beaches of the Atlantic Ocean and the Worlds most Famouse Boardwalk! Zoning allows for 220\' height-80% lot coverage. Commercial required on first floor-balance can be mixed usecondos-apts-etc. parking requirements vary by use. Phase 1 can be provided after an accepted offer. No architect plans has been done & this is a AS IS land sale. Lot size = 26,280 sf FAR = 8.0 for CBD Max Building Size = 210,240 sf Max Height = 220ft Allowable Buildable Area = 19,705 sf210,240 sf/19,705 sf = 10.66 floors 10 floors @ 14\' F/F = 140\' (estimate)