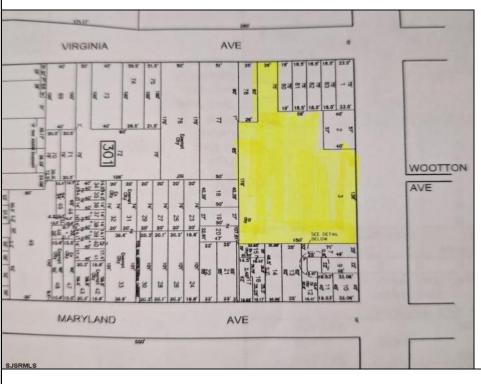

## **COMMENTS**

Very Large Buildable Lot in CBD Zone! Green Zone Approved for Cannibus Industry as well as Commercial/High Rise Mixed Use Zoned land within close proximity to Showboat, Indoor Island Water Park, Ocean Casino & Hotel, Hardrock Casino & Steel Peir, Resorts & Margaritaville, The Seed Brewery, The Little Water Distillery, Borgata, MGM, Harrahs, Golden Nugget & Farley Marina, The Absecon Lighthouse, Historic Gardners Basin, Gilchrest & Backbay Alehouse, The Atlantic City Aquarium, Fishing Jetties and Peirs, and of course only 4 blocks to the Jersey Shore Beaches of the Atlantic Ocean and the Worlds most Famouse Boardwalk! Zoning allows for 220\' height-80% lot coverage. Commercial required on first floor-balance can be mixed usecondos-apts-etc. parking requirements vary by use. Phase 1 can be provided after an accepted offer. No architect plans has been done & this is a AS IS land sale. Lot size = 26,280 sf FAR = 8.0 for CBD Max Building Size = 210,240 sf Max Height = 220ft Allowable Buildable Area = 19,705 sf210,240 sf/19,705 sf = 10.66 floors 10 floors @ 14\' F/F = 140\' (estimate)