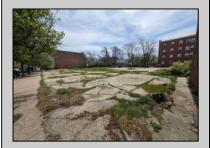

## **COMMENTS**

Very Large Buildable Lot in CBD Zone! Green Zone Approved for Cannibus Industry as well as Commercial/High Rise Mixed Use Zoned land within close proximity to Showboat, Indoor Island Water Park, Ocean Casino & Hotel, Hardrock Casino & Steel Peir, Resorts & Margaritaville, The Seed Brewery, The Little Water Distillery, Borgata, MGM, Harrahs, Golden Nugget & Farley Marina, The Absecon Lighthouse, Historic Gardners Basin, Gilchrest & Backbay Alehouse, The Atlantic City Aquarium, Fishing Jetties and Peirs, and of course only 4 blocks to the Jersey Shore Beaches of the Atlantic Ocean and the Worlds most Famouse Boardwalk! Zoning allows for 220\' height-80% lot coverage. Commercial required on first floor-balance can be mixed usecondos-apts-etc. parking requirements vary by use. Phase 1 can be provided after an accepted offer. No architect plans has been done & this is a AS IS land sale. Lot size = 26,280 sf FAR = 8.0 for CBD Max Building Size = 210,240 sf Max Height = 220ft Allowable Buildable Area = 19,705 sf210,240 sf/19,705 sf = 10.66 floors 10 floors @ 14\' F/F = 140\' (estimate)