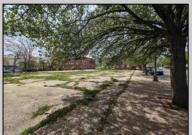

## **COMMENTS**

Very Large Buildable Lot in CBD Zone! Green Zone Approved for Cannibus Industry as well as Commercial/High Rise Mixed Use Zoned land within close proximity to Showboat, Indoor Island Water Park, Ocean Casino & Hotel, Hardrock Casino & Steel Peir, Resorts & Margaritaville, The Seed Brewery, The Little Water Distillery, Borgata, MGM, Harrahs, Golden Nugget & Farley Marina, The Absecon Lighthouse, Historic Gardners Basin, Gilchrest & Backbay Alehouse, The Atlantic City Aquarium, Fishing Jetties and Peirs, and of course only 4 blocks to the Jersey Shore Beaches of the Atlantic Ocean and the Worlds most Famouse Boardwalk! Zoning allows for 220\' height-80% lot coverage. Commercial required on first floor-balance can be mixed usecondos-apts-etc. parking requirements vary by use. Phase 1 can be provided after an accepted offer. No architect plans has been done & this is a AS IS land sale. Lot size = 26,280 sf FAR = 8.0 for CBD Max Building Size = 210,240 sf Max Height = 220ft Allowable Buildable Area = 19,705 sf210,240 sf/19,705 sf = 10.66 floors 10 floors @ 14\' F/F = 140\' (estimate)