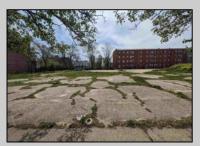

## **COMMENTS**

Very Large Buildable Lot in CBD Zone! Green Zone Approved for Cannibus Industry as well as Commercial/High Rise Mixed Use Zoned land within close proximity to Showboat, Indoor Island Water Park, Ocean Casino & Hotel, Hardrock Casino & Steel Peir, Resorts & Margaritaville, The Seed Brewery, The Little Water Distillery, Borgata, MGM, Harrahs, Golden Nugget & Farley Marina, The Absecon Lighthouse, Historic Gardners Basin, Gilchrest & Backbay Alehouse, The Atlantic City Aquarium, Fishing Jetties and Peirs, and of course only 4 blocks to the Jersey Shore Beaches of the Atlantic Ocean and the Worlds most Famouse Boardwalk! Zoning allows for 220\' height-80% lot coverage. Commercial required on first floor-balance can be mixed usecondos-apts-etc. parking requirements vary by use. Phase 1 can be provided after an accepted offer. No architect plans has been done & this is a AS IS land sale. Lot size = 26,280 sf FAR = 8.0 for CBD Max Building Size = 210,240 sf Max Height = 220ft Allowable Buildable Area = 19,705 sf210,240 sf/19,705 sf = 10.66 floors 10 floors @ 14\' F/F = 140\' (estimate)