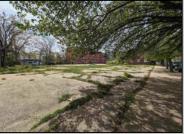

## **COMMENTS**

Very Large Buildable Lot in CBD Zone! Green Zone Approved for Cannibus Industry as well as Commercial/High Rise Mixed Use Zoned land within close proximity to Showboat, Indoor Island Water Park, Ocean Casino & Hotel, Hardrock Casino & Steel Peir, Resorts & Margaritaville, The Seed Brewery, The Little Water Distillery, Borgata, MGM, Harrahs, Golden Nugget & Farley Marina, The Absecon Lighthouse, Historic Gardners Basin, Gilchrest & Backbay Alehouse, The Atlantic City Aquarium, Fishing Jetties and Peirs, and of course only 4 blocks to the Jersey Shore Beaches of the Atlantic Ocean and the Worlds most Famouse Boardwalk! Zoning allows for 220\' height-80% lot coverage. Commercial required on first floor-balance can be mixed usecondos-apts-etc. parking requirements vary by use. Phase 1 can be provided after an accepted offer. No architect plans has been done & this is a AS IS land sale. Lot size = 26,280 sf FAR = 8.0 for CBD Max Building Size = 210,240 sf Max Height = 220ft Allowable Buildable Area = 19,705 sf210,240 sf/19,705 sf = 10.66 floors 10 floors @ 14\' F/F = 140\' (estimate)