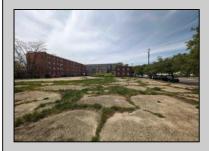

## **COMMENTS**

Very Large Buildable Lot in CBD Zone! Green Zone Approved for Cannibus Industry as well as Commercial/High Rise Mixed Use Zoned land within close proximity to Showboat, Indoor Island Water Park, Ocean Casino & Hotel, Hardrock Casino & Steel Peir, Resorts & Margaritaville, The Seed Brewery, The Little Water Distillery, Borgata, MGM, Harrahs, Golden Nugget & Farley Marina, The Absecon Lighthouse, Historic Gardners Basin, Gilchrest & Backbay Alehouse, The Atlantic City Aquarium, Fishing Jetties and Peirs, and of course only 4 blocks to the Jersey Shore Beaches of the Atlantic Ocean and the Worlds most Famouse Boardwalk! Zoning allows for 220\' height-80% lot coverage. Commercial required on first floor-balance can be mixed usecondos-apts-etc. parking requirements vary by use. Phase 1 can be provided after an accepted offer. No architect plans has been done & this is a AS IS land sale. Lot size = 26,280 sf FAR = 8.0 for CBD Max Building Size = 210,240 sf Max Height = 220ft Allowable Buildable Area = 19,705 sf210,240 sf/19,705 sf = 10.66 floors 10 floors @ 14\' F/F = 140\' (estimate)