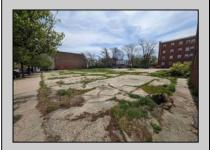

## **COMMENTS**

Very Large Buildable Lot in CBD Zone! Green Zone Approved for Cannibus Industry as well as Commercial/High Rise Mixed Use Zoned land within close proximity to Showboat, Indoor Island Water Park, Ocean Casino & Hotel, Hardrock Casino & Steel Peir, Resorts & Margaritaville, The Seed Brewery, The Little Water Distillery, Borgata, MGM, Harrahs, Golden Nugget & Farley Marina, The Absecon Lighthouse, Historic Gardners Basin, Gilchrest & Backbay Alehouse, The Atlantic City Aquarium, Fishing Jetties and Peirs, and of course only 4 blocks to the Jersey Shore Beaches of the Atlantic Ocean and the Worlds most Famouse Boardwalk! Zoning allows for 220\' height-80\% lot coverage. Commercial required on first floor-balance can be mixed use-condos-apts-etc. parking requirements vary by use. Phase 1 can be provided after an accepted offer. No architect plans has been done & this is a AS IS land sale. Lot size = 26,280 sf FAR = 8.0 for CBD Max Building Size = 210,240 sf Max Height = 220ft Allowable Buildable Area = 19,705 sf210,240 sf/19,705 sf = 10.66 floors 10 floors @ 14\' F/F = 140\' (estimate)