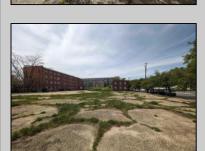

## **COMMENTS**

Very Large Buildable Lot in CBD Zone! Green Zone Approved for Cannibus Industry as well as Commercial/High Rise Mixed Use Zoned land within close proximity to Showboat, Indoor Island Water Park, Ocean Casino & Hotel, Hardrock Casino & Steel Peir, Resorts & Margaritaville, The Seed Brewery, The Little Water Distillery, Borgata, MGM, Harrahs, Golden Nugget & Farley Marina, The Absecon Lighthouse, Historic Gardners Basin, Gilchrest & Backbay Alehouse, The Atlantic City Aquarium, Fishing Jetties and Peirs, and of course only 4 blocks to the Jersey Shore Beaches of the Atlantic Ocean and the Worlds most Famouse Boardwalk! Zoning allows for 220\' height-80\% lot coverage. Commercial required on first floor-balance can be mixed use-condos-apts-etc. parking requirements vary by use. Phase 1 can be provided after an accepted offer. No architect plans has been done & this is a AS IS land sale. Lot size = 26,280 sf FAR = 8.0 for CBD Max Building Size = 210,240 sf Max Height = 220ft Allowable Buildable Area = 19,705 sf210,240 sf/19,705 sf = 10.66 floors 10 floors @ 14\' F/F = 140\' (estimate)