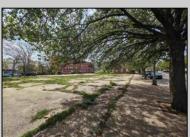

## **COMMENTS**

Very Large Buildable Lot in CBD Zone! Green Zone Approved for Cannibus Industry as well as Commercial/High Rise Mixed Use Zoned land within close proximity to Showboat, Indoor Island Water Park, Ocean Casino & Hotel, Hardrock Casino & Steel Peir, Resorts & Margaritaville, The Seed Brewery, The Little Water Distillery, Borgata, MGM, Harrahs, Golden Nugget & Farley Marina, The Absecon Lighthouse, Historic Gardners Basin, Gilchrest & Backbay Alehouse, The Atlantic City Aquarium, Fishing Jetties and Peirs, and of course only 4 blocks to the Jersey Shore Beaches of the Atlantic Ocean and the Worlds most Famouse Boardwalk! Zoning allows for 220\' height-80\% lot coverage. Commercial required on first floor-balance can be mixed use-condos-apts-etc. parking requirements vary by use. Phase 1 can be provided after an accepted offer. No architect plans has been done & this is a AS IS land sale. Lot size = 26,280 sf FAR = 8.0 for CBD Max Building Size = 210,240 sf Max Height = 220ft Allowable Buildable Area = 19,705 sf210,240 sf/19,705 sf = 10.66 floors 10 floors @ 14\' F/F = 140\' (estimate)