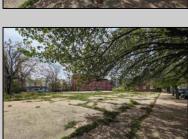

## **COMMENTS**

Very Large Buildable Lot in CBD Zone! Green Zone Approved for Cannibus Industry as well as Commercial/High Rise Mixed Use Zoned land within close proximity to Showboat, Indoor Island Water Park, Ocean Casino & Hotel, Hardrock Casino & Steel Peir, Resorts & Margaritaville, The Seed Brewery, The Little Water Distillery, Borgata, MGM, Harrahs, Golden Nugget & Farley Marina, The Absecon Lighthouse, Historic Gardners Basin, Gilchrest & Backbay Alehouse, The Atlantic City Aquarium, Fishing Jetties and Peirs, and of course only 4 blocks to the Jersey Shore Beaches of the Atlantic Ocean and the Worlds most Famouse Boardwalk! Zoning allows for 220\' height-80\% lot coverage. Commercial required on first floor-balance can be mixed use-condos-apts-etc. parking requirements vary by use. Phase 1 can be provided after an accepted offer. No architect plans has been done & this is a AS IS land sale. Lot size = 26,280 sf FAR = 8.0 for CBD Max Building Size = 210,240 sf Max Height = 220ft Allowable Buildable Area = 19,705 sf210,240 sf/19,705 sf = 10.66 floors 10 floors @ 14\' F/F = 140\' (estimate)