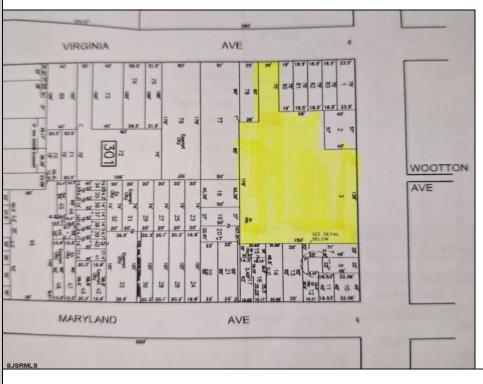

## **COMMENTS**

Very Large Buildable Lot in CBD Zone! Green Zone Approved for Cannibus Industry as well as Commercial/High Rise Mixed Use Zoned land within close proximity to Showboat, Indoor Island Water Park, Ocean Casino & Hotel, Hardrock Casino & Steel Peir, Resorts & Margaritaville, The Seed Brewery, The Little Water Distillery, Borgata, MGM, Harrahs, Golden Nugget & Farley Marina, The Absecon Lighthouse, Historic Gardners Basin, Gilchrest & Backbay Alehouse, The Atlantic City Aquarium, Fishing Jetties and Peirs, and of course only 4 blocks to the Jersey Shore Beaches of the Atlantic Ocean and the Worlds most Famouse Boardwalk! Zoning allows for 220\' height-80\% lot coverage. Commercial required on first floor-balance can be mixed use-condos-apts-etc. parking requirements vary by use. Phase 1 can be provided after an accepted offer. No architect plans has been done & this is a AS IS land sale. Lot size = 26,280 sf FAR = 8.0 for CBD Max Building Size = 210,240 sf Max Height = 220ft Allowable Buildable Area = 19,705 sf210,240 sf/19,705 sf = 10.66 floors 10 floors @ 14\' F/F = 140\' (estimate)