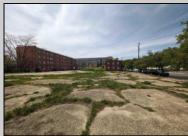

## COMMENTS

Very Large Buildable Lot in CBD Zone! Green Zone Approved for Cannibus Industry as well as Commercial/High Rise Mixed Use Zoned land within close proximity to Showboat, Indoor Island Water Park, Ocean Casino & Hotel, Hardrock Casino & Steel Peir, Resorts & Margaritaville, The Seed Brewery, The Little Water Distillery, Borgata, MGM, Harrahs, Golden Nugget & Farley Marina, The Absecon Lighthouse, Historic Gardners Basin, Gilchrest & Backbay Alehouse, The Atlantic City Aquarium, Fishing Jetties and Peirs, and of course only 4 blocks to the Jersey Shore Beaches of the Atlantic Ocean and the Worlds most Famouse Boardwalk! Zoning allows for 220\' height-80% lot coverage. Commercial required on first floor-balance can be mixed usecondos-apts-etc. parking requirements vary by use. Phase 1 can be provided after an accepted offer. No architect plans has been done & this is a AS IS land sale. Lot size = 26,280 sf FAR = 8.0 for CBD Max Building Size = 210,240 sf Max Height = 220ft Allowable Buildable Area = 19,705 sf210,240 sf/19,705 sf = 10.66 floors 10 floors @ 14\' F/F = 140\' (estimate) **PROPERTY DETAILS**