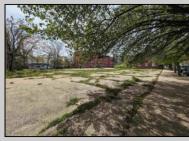

## COMMENTS

Very Large Buildable Lot in CBD Zone! Green Zone Approved for Cannibus Industry as well as Commercial/High Rise Mixed Use Zoned land within close proximity to Showboat, Indoor Island Water Park, Ocean Casino & Hotel, Hardrock Casino & Steel Peir, Resorts & Margaritaville, The Seed Brewery, The Little Water Distillery, Borgata, MGM, Harrahs, Golden Nugget & Farley Marina, The Absecon Lighthouse, Historic Gardners Basin, Gilchrest & Backbay Alehouse, The Atlantic City Aquarium, Fishing Jetties and Peirs, and of course only 4 blocks to the Jersey Shore Beaches of the Atlantic Ocean and the Worlds most Famouse Boardwalk! Zoning allows for 220\' height-80% lot coverage. Commercial required on first floor-balance can be mixed usecondos-apts-etc. parking requirements vary by use. Phase 1 can be provided after an accepted offer. No architect plans has been done & this is a AS IS land sale. Lot size = 26,280 sf FAR = 8.0 for CBD Max Building Size = 210,240 sf Max Height = 220ft Allowable Buildable Area = 19,705 sf210,240 sf/19,705 sf = 10.66 floors 10 floors @ 14\' F/F = 140\' (estimate) **PROPERTY DETAILS**