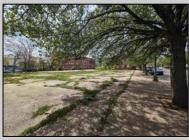

## COMMENTS

Very Large Buildable Lot in CBD Zone! Green Zone Approved for Cannibus Industry as well as Commercial/High Rise Mixed Use Zoned land within close proximity to Showboat, Indoor Island Water Park, Ocean Casino & Hotel, Hardrock Casino & Steel Peir, Resorts & Margaritaville, The Seed Brewery, The Little Water Distillery, Borgata, MGM, Harrahs, Golden Nugget & Farley Marina, The Absecon Lighthouse, Historic Gardners Basin, Gilchrest & Backbay Alehouse, The Atlantic City Aquarium, Fishing Jetties and Peirs, and of course only 4 blocks to the Jersey Shore Beaches of the Atlantic Ocean and the Worlds most Famouse Boardwalk! Zoning allows for 220\' height-80% lot coverage. Commercial required on first floor-balance can be mixed usecondos-apts-etc. parking requirements vary by use. Phase 1 can be provided after an accepted offer. No architect plans has been done & this is a AS IS land sale. Lot size = 26,280 sf FAR = 8.0 for CBD Max Building Size = 210,240 sf Max Height = 220ft Allowable Buildable Area = 19,705 sf210,240 sf/19,705 sf = 10.66 floors 10 floors @ 14\' F/F = 140\' (estimate) **PROPERTY DETAILS**