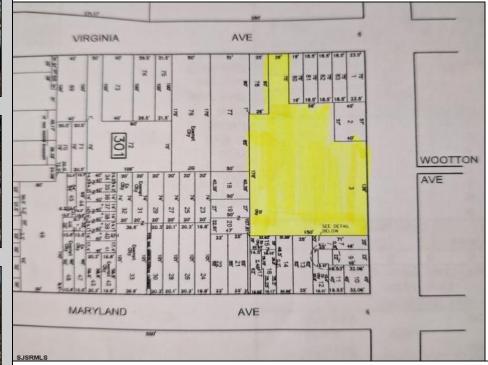

## COMMENTS

Very Large Buildable Lot in CBD Zone! Green Zone Approved for Cannibus Industry as well as Commercial/High Rise Mixed Use Zoned land within close proximity to Showboat, Indoor Island Water Park, Ocean Casino & Hotel, Hardrock Casino & Steel Peir, Resorts & Margaritaville, The Seed Brewery, The Little Water Distillery, Borgata, MGM, Harrahs, Golden Nugget & Farley Marina, The Absecon Lighthouse, Historic Gardners Basin, Gilchrest & Backbay Alehouse, The Atlantic City Aquarium, Fishing Jetties and Peirs, and of course only 4 blocks to the Jersey Shore Beaches of the Atlantic Ocean and the Worlds most Famouse Boardwalk! Zoning allows for 220\' height-80% lot coverage. Commercial required on first floor-balance can be mixed usecondos-apts-etc. parking requirements vary by use. Phase 1 can be provided after an accepted offer. No architect plans has been done & this is a AS IS land sale. Lot size = 26,280 sf FAR = 8.0 for CBD Max Building Size = 210,240 sf Max Height = 220ft Allowable Buildable Area = 19,705 sf210,240 sf/19,705 sf = 10.66 floors 10 floors @ 14\' F/F = 140\' (estimate) **PROPERTY DETAILS**