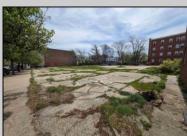

## COMMENTS

Very Large Buildable Lot in CBD Zone! Green Zone Approved for Cannibus Industry as well as Commercial/High Rise Mixed Use Zoned land within close proximity to Showboat, Indoor Island Water Park, Ocean Casino & Hotel, Hardrock Casino & Steel Peir, Resorts & Margaritaville, The Seed Brewery, The Little Water Distillery, Borgata, MGM, Harrahs, Golden Nugget & Farley Marina, The Absecon Lighthouse, Historic Gardners Basin, Gilchrest & Backbay Alehouse, The Atlantic City Aquarium, Fishing Jetties and Peirs, and of course only 4 blocks to the Jersey Shore Beaches of the Atlantic Ocean and the Worlds most Famouse Boardwalk! Zoning allows for 220\' height-80% lot coverage. Commercial required on first floor-balance can be mixed usecondos-apts-etc. parking requirements vary by use. Phase 1 can be provided after an accepted offer. No architect plans has been done & this is a AS IS land sale. Lot size = 26,280 sf FAR = 8.0 for CBD Max Building Size = 210,240 sf Max Height = 220ft Allowable Buildable Area = 19,705 sf210,240 sf/19,705 sf = 10.66 floors 10 floors @ 14\' F/F = 140\' (estimate) **PROPERTY DETAILS**