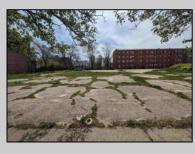

## COMMENTS

Very Large Buildable Lot in CBD Zone! Green Zone Approved for Cannibus Industry as well as Commercial/High Rise Mixed Use Zoned land within close proximity to Showboat, Indoor Island Water Park, Ocean Casino & Hotel, Hardrock Casino & Steel Peir, Resorts & Margaritaville, The Seed Brewery, The Little Water Distillery, Borgata, MGM, Harrahs, Golden Nugget & Farley Marina, The Absecon Lighthouse, Historic Gardners Basin, Gilchrest & Backbay Alehouse, The Atlantic City Aquarium, Fishing Jetties and Peirs, and of course only 4 blocks to the Jersey Shore Beaches of the Atlantic Ocean and the Worlds most Famouse Boardwalk! Zoning allows for 220\' height-80% lot coverage. Commercial required on first floor-balance can be mixed usecondos-apts-etc. parking requirements vary by use. Phase 1 can be provided after an accepted offer. No architect plans has been done & this is a AS IS land sale. Lot size = 26,280 sf FAR = 8.0 for CBD Max Building Size = 210,240 sf Max Height = 220ft Allowable Buildable Area = 19,705 sf210,240 sf/19,705 sf = 10.66 floors 10 floors @ 14\' F/F = 140\' (estimate) **PROPERTY DETAILS**