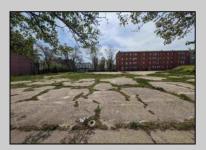

## **COMMENTS**

Very Large Buildable Lot in CBD Zone! Green Zone Approved for Cannibus Industry as well as Commercial/High Rise Mixed Use Zoned land within close proximity to Showboat, Indoor Island Water Park, Ocean Casino & Hotel, Hardrock Casino & Steel Peir, Resorts & Margaritaville, The Seed Brewery, The Little Water Distillery, Borgata, MGM, Harrahs, Golden Nugget & Farley Marina, The Absecon Lighthouse, Historic Gardners Basin, Gilchrest & Backbay Alehouse, The Atlantic City Aquarium, Fishing Jetties and Peirs, and of course only 4 blocks to the Jersey Shore Beaches of the Atlantic Ocean and the Worlds most Famouse Boardwalk! Zoning allows for 220\' height-80% lot coverage. Commercial required on first floor-balance can be mixed usecondos-apts-etc. parking requirements vary by use. Phase 1 can be provided after an accepted offer. No architect plans has been done & this is a AS IS land sale. Lot size = 26,280 sf FAR = 8.0 for CBD Max Building Size = 210,240 sf Max Height = 220ft Allowable Buildable Area = 19,705 sf210,240 sf/19,705 sf = 10.66 floors 10 floors @ 14\' F/F = 140\' (estimate)