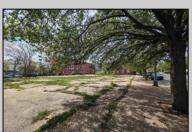

## **COMMENTS**

Very Large Buildable Lot in CBD Zone! Green Zone Approved for Cannibus Industry as well as Commercial/High Rise Mixed Use Zoned land within close proximity to Showboat, Indoor Island Water Park, Ocean Casino & Hotel, Hardrock Casino & Steel Peir, Resorts & Margaritaville, The Seed Brewery, The Little Water Distillery, Borgata, MGM, Harrahs, Golden Nugget & Farley Marina, The Absecon Lighthouse, Historic Gardners Basin, Gilchrest & Backbay Alehouse, The Atlantic City Aquarium, Fishing Jetties and Peirs, and of course only 4 blocks to the Jersey Shore Beaches of the Atlantic Ocean and the Worlds most Famouse Boardwalk! Zoning allows for 220\' height-80% lot coverage. Commercial required on first floor-balance can be mixed usecondos-apts-etc. parking requirements vary by use. Phase 1 can be provided after an accepted offer. No architect plans has been done & this is a AS IS land sale. Lot size = 26,280 sf FAR = 8.0 for CBD Max Building Size = 210,240 sf Max Height = 220ft Allowable Buildable Area = 19,705 sf210,240 sf/19,705 sf = 10.66 floors 10 floors @ 14\' F/F = 140\' (estimate)