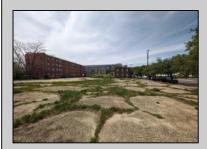

## **COMMENTS**

Very Large Buildable Lot in CBD Zone! Green Zone Approved for Cannibus Industry as well as Commercial/High Rise Mixed Use Zoned land within close proximity to Showboat, Indoor Island Water Park, Ocean Casino & Hotel, Hardrock Casino & Steel Peir, Resorts & Margaritaville, The Seed Brewery, The Little Water Distillery, Borgata, MGM, Harrahs, Golden Nugget & Farley Marina, The Absecon Lighthouse, Historic Gardners Basin, Gilchrest & Backbay Alehouse, The Atlantic City Aquarium, Fishing Jetties and Peirs, and of course only 4 blocks to the Jersey Shore Beaches of the Atlantic Ocean and the Worlds most Famouse Boardwalk! Zoning allows for 220\' height-80% lot coverage. Commercial required on first floor-balance can be mixed usecondos-apts-etc. parking requirements vary by use. Phase 1 can be provided after an accepted offer. No architect plans has been done & this is a AS IS land sale. Lot size = 26,280 sf FAR = 8.0 for CBD Max Building Size = 210,240 sf Max Height = 220ft Allowable Buildable Area = 19,705 sf210,240 sf/19,705 sf = 10.66 floors 10 floors @ 14\' F/F = 140\' (estimate)