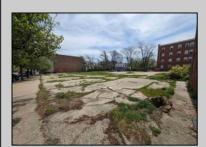

## **COMMENTS**

Very Large Buildable Lot in CBD Zone! Green Zone Approved for Cannibus Industry as well as Commercial/High Rise Mixed Use Zoned land within close proximity to Showboat, Indoor Island Water Park, Ocean Casino & Hotel, Hardrock Casino & Steel Peir, Resorts & Margaritaville, The Seed Brewery, The Little Water Distillery, Borgata, MGM, Harrahs, Golden Nugget & Farley Marina, The Absecon Lighthouse, Historic Gardners Basin, Gilchrest & Backbay Alehouse, The Atlantic City Aquarium, Fishing Jetties and Peirs, and of course only 4 blocks to the Jersey Shore Beaches of the Atlantic Ocean and the Worlds most Famouse Boardwalk! Zoning allows for 220\' height-80% lot coverage. Commercial required on first floor-balance can be mixed usecondos-apts-etc. parking requirements vary by use. Phase 1 can be provided after an accepted offer. No architect plans has been done & this is a AS IS land sale. Lot size = 26,280 sf FAR = 8.0 for CBD Max Building Size = 210,240 sf Max Height = 220ft Allowable Buildable Area = 19,705 sf210,240 sf/19,705 sf = 10.66 floors 10 floors @ 14\' F/F = 140\' (estimate)