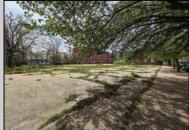

## **COMMENTS**

Very Large Buildable Lot in CBD Zone! Green Zone Approved for Cannibus Industry as well as Commercial/High Rise Mixed Use Zoned land within close proximity to Showboat, Indoor Island Water Park, Ocean Casino & Hotel, Hardrock Casino & Steel Peir, Resorts & Margaritaville, The Seed Brewery, The Little Water Distillery, Borgata, MGM, Harrahs, Golden Nugget & Farley Marina, The Absecon Lighthouse, Historic Gardners Basin, Gilchrest & Backbay Alehouse, The Atlantic City Aquarium, Fishing Jetties and Peirs, and of course only 4 blocks to the Jersey Shore Beaches of the Atlantic Ocean and the Worlds most Famouse Boardwalk! Zoning allows for 220\' height-80% lot coverage. Commercial required on first floor-balance can be mixed usecondos-apts-etc. parking requirements vary by use. Phase 1 can be provided after an accepted offer. No architect plans has been done & this is a AS IS land sale. Lot size = 26,280 sf FAR = 8.0 for CBD Max Building Size = 210,240 sf Max Height = 220ft Allowable Buildable Area = 19,705 sf210,240 sf/19,705 sf = 10.66 floors 10 floors @ 14\' F/F = 140\' (estimate)