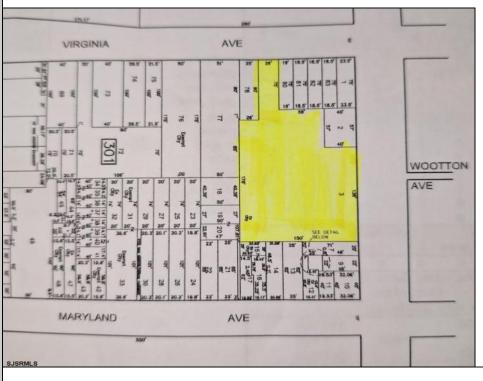

## **COMMENTS**

Very Large Buildable Lot in CBD Zone! Green Zone Approved for Cannibus Industry as well as Commercial/High Rise Mixed Use Zoned land within close proximity to Showboat, Indoor Island Water Park, Ocean Casino & Hotel, Hardrock Casino & Steel Peir, Resorts & Margaritaville, The Seed Brewery, The Little Water Distillery, Borgata, MGM, Harrahs, Golden Nugget & Farley Marina, The Absecon Lighthouse, Historic Gardners Basin, Gilchrest & Backbay Alehouse, The Atlantic City Aquarium, Fishing Jetties and Peirs, and of course only 4 blocks to the Jersey Shore Beaches of the Atlantic Ocean and the Worlds most Famouse Boardwalk! Zoning allows for 220\' height-80% lot coverage. Commercial required on first floor-balance can be mixed usecondos-apts-etc. parking requirements vary by use. Phase 1 can be provided after an accepted offer. No architect plans has been done & this is a AS IS land sale. Lot size = 26,280 sf FAR = 8.0 for CBD Max Building Size = 210,240 sf Max Height = 220ft Allowable Buildable Area = 19,705 sf210,240 sf/19,705 sf = 10.66 floors 10 floors @ 14\' F/F = 140\' (estimate)