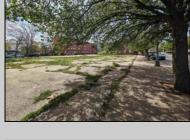

## **COMMENTS**

Very Large Buildable Lot in CBD Zone! Green Zone Approved for Cannibus Industry as well as Commercial/High Rise Mixed Use Zoned land within close proximity to Showboat, Indoor Island Water Park, Ocean Casino & Hotel, Hardrock Casino & Steel Peir, Resorts & Margaritaville, The Seed Brewery, The Little Water Distillery, Borgata, MGM, Harrahs, Golden Nugget & Farley Marina, The Absecon Lighthouse, Historic Gardners Basin, Gilchrest & Backbay Alehouse, The Atlantic City Aquarium, Fishing Jetties and Peirs, and of course only 4 blocks to the Jersey Shore Beaches of the Atlantic Ocean and the Worlds most Famouse Boardwalk! Zoning allows for 220\' height-80% lot coverage. Commercial required on first floor-balance can be mixed usecondos-apts-etc. parking requirements vary by use. Phase 1 can be provided after an accepted offer. No architect plans has been done & this is a AS IS land sale. Lot size = 26,280 sf FAR = 8.0 for CBD Max Building Size = 210,240 sf Max Height = 220ft Allowable Buildable Area = 19,705 sf210,240 sf/19,705 sf = 10.66 floors 10 floors @ 14\' F/F = 140\' (estimate)