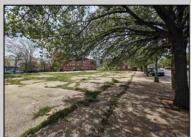

## **COMMENTS**

Very Large Buildable Lot in CBD Zone! Green Zone Approved for Cannibus Industry as well as Commercial/High Rise Mixed Use Zoned land within close proximity to Showboat, Indoor Island Water Park, Ocean Casino & Hotel, Hardrock Casino & Steel Peir, Resorts & Margaritaville, The Seed Brewery, The Little Water Distillery, Borgata, MGM, Harrahs, Golden Nugget & Farley Marina, The Absecon Lighthouse, Historic Gardners Basin, Gilchrest & Backbay Alehouse, The Atlantic City Aquarium, Fishing Jetties and Peirs, and of course only 4 blocks to the Jersey Shore Beaches of the Atlantic Ocean and the Worlds most Famouse Boardwalk! Zoning allows for 220\' height-80% lot coverage. Commercial required on first floor-balance can be mixed usecondos-apts-etc. parking requirements vary by use. Phase 1 can be provided after an accepted offer. No architect plans has been done & this is a AS IS land sale. Lot size = 26,280 sf FAR = 8.0 for CBD Max Building Size = 210,240 sf Max Height = 220ft Allowable Buildable Area = 19,705 sf210,240 sf/19,705 sf = 10.66 floors 10 floors @ 14\' F/F = 140\' (estimate)