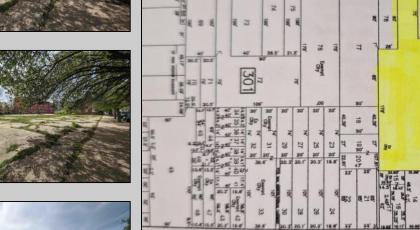

## **COMMENTS**

Very Large Buildable Lot in CBD Zone! Green Zone Approved for Cannibus Industry as well as Commercial/High Rise Mixed Use Zoned land within close proximity to Showboat, Indoor Island Water Park, Ocean Casino & Hotel, Hardrock Casino & Steel Peir, Resorts & Margaritaville, The Seed Brewery, The Little Water Distillery, Borgata, MGM, Harrahs, Golden Nugget & Farley Marina, The Absecon Lighthouse, Historic Gardners Basin, Gilchrest & Backbay Alehouse, The Atlantic City Aquarium, Fishing Jetties and Peirs, and of course only 4 blocks to the Jersey Shore Beaches of the Atlantic Ocean and the Worlds most Famouse Boardwalk! Zoning allows for 220\' height-80% lot coverage. Commercial required on first floor-balance can be mixed usecondos-apts-etc. parking requirements vary by use. Phase 1 can be provided after an accepted offer. No architect plans has been done & this is a AS IS land sale. Lot size = 26,280 sf FAR = 8.0 for CBD Max Building Size = 210,240 sf Max Height = 220ft Allowable Buildable Area = 19,705 sf210,240 sf/19,705 sf = 10.66 floors 10 floors @ 14\' F/F = 140\' (estimate)