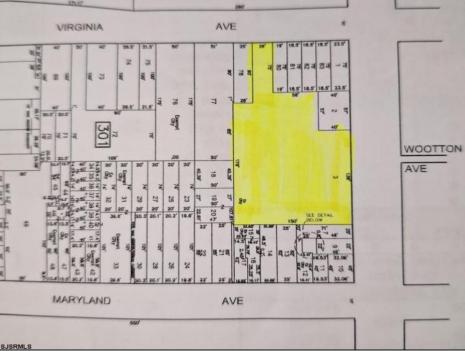

## **COMMENTS**

Very Large Buildable Lot in CBD Zone! Green Zone Approved for Cannibus Industry as well as Commercial/High Rise Mixed Use Zoned land within close proximity to Showboat, Indoor Island Water Park, Ocean Casino & Hotel, Hardrock Casino & Steel Peir, Resorts & Margaritaville, The Seed Brewery, The Little Water Distillery, Borgata, MGM, Harrahs, Golden Nugget & Farley Marina, The Absecon Lighthouse, Historic Gardners Basin, Gilchrest & Backbay Alehouse, The Atlantic City Aquarium, Fishing Jetties and Peirs, and of course only 4 blocks to the Jersey Shore Beaches of the Atlantic Ocean and the Worlds most Famouse Boardwalk! Zoning allows for 220\' height-80% lot coverage. Commercial required on first floor-balance can be mixed usecondos-apts-etc. parking requirements vary by use. Phase 1 can be provided after an accepted offer. No architect plans has been done & this is a AS IS land sale. Lot size = 26,280 sf FAR = 8.0 for CBD Max Building Size = 210,240 sf Max Height = 220ft Allowable Buildable Area = 19,705 sf210,240 sf/19,705 sf = 10.66 floors 10 floors @ 14\' F/F = 140\' (estimate)