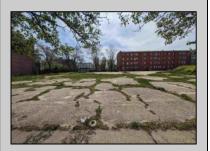

## **COMMENTS**

Very Large Buildable Lot in CBD Zone! Green Zone Approved for Cannibus Industry as well as Commercial/High Rise Mixed Use Zoned land within close proximity to Showboat, Indoor Island Water Park, Ocean Casino & Hotel, Hardrock Casino & Steel Peir, Resorts & Margaritaville, The Seed Brewery, The Little Water Distillery, Borgata, MGM, Harrahs, Golden Nugget & Farley Marina, The Absecon Lighthouse, Historic Gardners Basin, Gilchrest & Backbay Alehouse, The Atlantic City Aquarium, Fishing Jetties and Peirs, and of course only 4 blocks to the Jersey Shore Beaches of the Atlantic Ocean and the Worlds most Famouse Boardwalk! Zoning allows for 220\' height-80% lot coverage. Commercial required on first floor-balance can be mixed usecondos-apts-etc. parking requirements vary by use. Phase 1 can be provided after an accepted offer. No architect plans has been done & this is a AS IS land sale. Lot size = 26,280 sf FAR = 8.0 for CBD Max Building Size = 210,240 sf Max Height = 220ft Allowable Buildable Area = 19,705 sf210,240 sf/19,705 sf = 10.66 floors 10 floors @ 14\' F/F = 140\' (estimate)