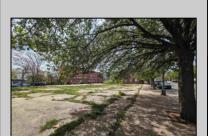

## **COMMENTS**

Very Large Buildable Lot in CBD Zone! Green Zone Approved for Cannibus Industry as well as Commercial/High Rise Mixed Use Zoned land within close proximity to Showboat, Indoor Island Water Park, Ocean Casino & Hotel, Hardrock Casino & Steel Peir, Resorts & Margaritaville, The Seed Brewery, The Little Water Distillery, Borgata, MGM, Harrahs, Golden Nugget & Farley Marina, The Absecon Lighthouse, Historic Gardners Basin, Gilchrest & Backbay Alehouse, The Atlantic City Aquarium, Fishing Jetties and Peirs, and of course only 4 blocks to the Jersey Shore Beaches of the Atlantic Ocean and the Worlds most Famouse Boardwalk! Zoning allows for 220\' height-80% lot coverage. Commercial required on first floor-balance can be mixed usecondos-apts-etc. parking requirements vary by use. Phase 1 can be provided after an accepted offer. No architect plans has been done & this is a AS IS land sale. Lot size = 26,280 sf FAR = 8.0 for CBD Max Building Size = 210,240 sf Max Height = 220ft Allowable Buildable Area = 19,705 sf210,240 sf/19,705 sf = 10.66 floors 10 floors @ 14\' F/F = 140\' (estimate)