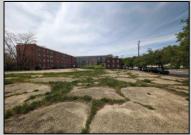

## **COMMENTS**

Very Large Buildable Lot in CBD Zone! Green Zone Approved for Cannibus Industry as well as Commercial/High Rise Mixed Use Zoned land within close proximity to Showboat, Indoor Island Water Park, Ocean Casino & Hotel, Hardrock Casino & Steel Peir, Resorts & Margaritaville, The Seed Brewery, The Little Water Distillery, Borgata, MGM, Harrahs, Golden Nugget & Farley Marina, The Absecon Lighthouse, Historic Gardners Basin, Gilchrest & Backbay Alehouse, The Atlantic City Aquarium, Fishing Jetties and Peirs, and of course only 4 blocks to the Jersey Shore Beaches of the Atlantic Ocean and the Worlds most Famouse Boardwalk! Zoning allows for 220\' height-80% lot coverage. Commercial required on first floor-balance can be mixed usecondos-apts-etc. parking requirements vary by use. Phase 1 can be provided after an accepted offer. No architect plans has been done & this is a AS IS land sale. Lot size = 26,280 sf FAR = 8.0 for CBD Max Building Size = 210,240 sf Max Height = 220ft Allowable Buildable Area = 19,705 sf210,240 sf/19,705 sf = 10.66 floors 10 floors @ 14\' F/F = 140\' (estimate)