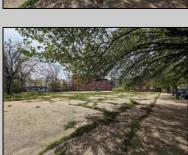

## **COMMENTS**

Very Large Buildable Lot in CBD Zone! Green Zone Approved for Cannibus Industry as well as Commercial/High Rise Mixed Use Zoned land within close proximity to Showboat, Indoor Island Water Park, Ocean Casino & Hotel, Hardrock Casino & Steel Peir, Resorts & Margaritaville, The Seed Brewery, The Little Water Distillery, Borgata, MGM, Harrahs, Golden Nugget & Farley Marina, The Absecon Lighthouse, Historic Gardners Basin, Gilchrest & Backbay Alehouse, The Atlantic City Aquarium, Fishing Jetties and Peirs, and of course only 4 blocks to the Jersey Shore Beaches of the Atlantic Ocean and the Worlds most Famouse Boardwalk! Zoning allows for 220\' height-80% lot coverage. Commercial required on first floor-balance can be mixed usecondos-apts-etc. parking requirements vary by use. Phase 1 can be provided after an accepted offer. No architect plans has been done & this is a AS IS land sale. Lot size = 26,280 sf FAR = 8.0 for CBD Max Building Size = 210,240 sf Max Height = 220ft Allowable Buildable Area = 19,705 sf210,240 sf/19,705 sf = 10.66 floors 10 floors @ 14\' F/F = 140\' (estimate)