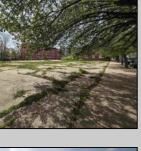

## **COMMENTS**

Very Large Buildable Lot in CBD Zone! Green Zone Approved for Cannibus Industry as well as Commercial/High Rise Mixed Use Zoned land within close proximity to Showboat, Indoor Island Water Park, Ocean Casino & Hotel, Hardrock Casino & Steel Peir, Resorts & Margaritaville, The Seed Brewery, The Little Water Distillery, Borgata, MGM, Harrahs, Golden Nugget & Farley Marina, The Absecon Lighthouse, Historic Gardners Basin, Gilchrest & Backbay Alehouse, The Atlantic City Aquarium, Fishing Jetties and Peirs, and of course only 4 blocks to the Jersey Shore Beaches of the Atlantic Ocean and the Worlds most Famouse Boardwalk! Zoning allows for 220\' height-80% lot coverage. Commercial required on first floor-balance can be mixed usecondos-apts-etc. parking requirements vary by use. Phase 1 can be provided after an accepted offer. No architect plans has been done & this is a AS IS land sale. Lot size = 26,280 sf FAR = 8.0 for CBD Max Building Size = 210,240 sf Max Height = 220ft Allowable Buildable Area = 19,705 sf210,240 sf/19,705 sf = 10.66 floors 10 floors @ 14\' F/F = 140\' (estimate)