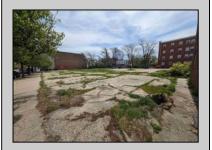

## **COMMENTS**

Very Large Buildable Lot in CBD Zone! Green Zone Approved for Cannibus Industry as well as Commercial/High Rise Mixed Use Zoned land within close proximity to Showboat, Indoor Island Water Park, Ocean Casino & Hotel, Hardrock Casino & Steel Peir, Resorts & Margaritaville, The Seed Brewery, The Little Water Distillery, Borgata, MGM, Harrahs, Golden Nugget & Farley Marina, The Absecon Lighthouse, Historic Gardners Basin, Gilchrest & Backbay Alehouse, The Atlantic City Aquarium, Fishing Jetties and Peirs, and of course only 4 blocks to the Jersey Shore Beaches of the Atlantic Ocean and the Worlds most Famouse Boardwalk! Zoning allows for 220\' height-80% lot coverage. Commercial required on first floor-balance can be mixed usecondos-apts-etc. parking requirements vary by use. Phase 1 can be provided after an accepted offer. No architect plans has been done & this is a AS IS land sale. Lot size = 26,280 sf FAR = 8.0 for CBD Max Building Size = 210,240 sf Max Height = 220ft Allowable Buildable Area = 19,705 sf210,240 sf/19,705 sf = 10.66 floors 10 floors @ 14\' F/F = 140\' (estimate)