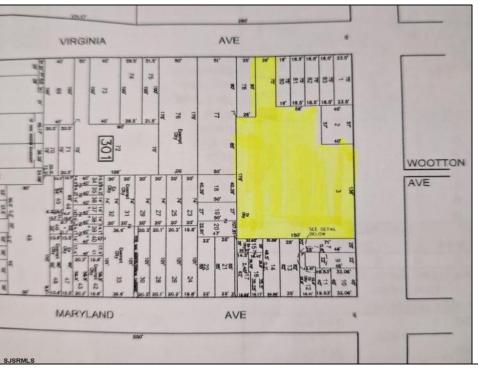

## **COMMENTS**

Very Large Buildable Lot in CBD Zone! Green Zone Approved for Cannibus Industry as well as Commercial/High Rise Mixed Use Zoned land within close proximity to Showboat, Indoor Island Water Park, Ocean Casino & Hotel, Hardrock Casino & Steel Peir, Resorts & Margaritaville, The Seed Brewery, The Little Water Distillery, Borgata, MGM, Harrahs, Golden Nugget & Farley Marina, The Absecon Lighthouse, Historic Gardners Basin, Gilchrest & Backbay Alehouse, The Atlantic City Aquarium, Fishing Jetties and Peirs, and of course only 4 blocks to the Jersey Shore Beaches of the Atlantic Ocean and the Worlds most Famouse Boardwalk! Zoning allows for 220\' height-80% lot coverage. Commercial required on first floor-balance can be mixed usecondos-apts-etc. parking requirements vary by use. Phase 1 can be provided after an accepted offer. No architect plans has been done & this is a AS IS land sale. Lot size = 26,280 sf FAR = 8.0 for CBD Max Building Size = 210,240 sf Max Height = 220ft Allowable Buildable Area = 19,705 sf210,240 sf/19,705 sf = 10.66 floors 10 floors @ 14\' F/F = 140\' (estimate)