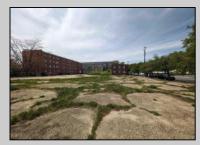

## COMMENTS

Very Large Buildable Lot in CBD Zone! Green Zone Approved for Cannibus Industry as well as Commercial/High Rise Mixed Use Zoned land within close proximity to Showboat, Indoor Island Water Park, Ocean Casino & Hotel, Hardrock Casino & Steel Peir, Resorts & Margaritaville, The Seed Brewery, The Little Water Distillery, Borgata, MGM, Harrahs, Golden Nugget & Farley Marina, The Absecon Lighthouse, Historic Gardners Basin, Gilchrest & Backbay Alehouse, The Atlantic City Aquarium, Fishing Jetties and Peirs, and of course only 4 blocks to the Jersey Shore Beaches of the Atlantic Ocean and the Worlds most Famouse Boardwalk! Zoning allows for 220\' height-80% lot coverage. Commercial required on first floor-balance can be mixed use-condos-apts-etc. parking requirements vary by use. Phase 1 can be provided after an accepted offer. No architect plans has been done & this is a AS IS land sale. Lot size = 26,280 sf FAR = 8.0 for CBD Max Building Size = 210,240 sf Max Height = 220ft Allowable Buildable Area = 19,705 sf210,240 sf/19,705 sf = 10.66 floors 10 floors @ 14\' F/F = 140\' (estimate) **PROPERTY DETAILS**