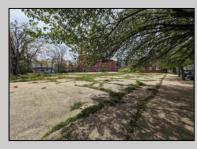

## COMMENTS

Very Large Buildable Lot in CBD Zone! Green Zone Approved for Cannibus Industry as well as Commercial/High Rise Mixed Use Zoned land within close proximity to Showboat, Indoor Island Water Park, Ocean Casino & Hotel, Hardrock Casino & Steel Peir, Resorts & Margaritaville, The Seed Brewery, The Little Water Distillery, Borgata, MGM, Harrahs, Golden Nugget & Farley Marina, The Absecon Lighthouse, Historic Gardners Basin, Gilchrest & Backbay Alehouse, The Atlantic City Aquarium, Fishing Jetties and Peirs, and of course only 4 blocks to the Jersey Shore Beaches of the Atlantic Ocean and the Worlds most Famouse Boardwalk! Zoning allows for 220\' height-80% lot coverage. Commercial required on first floor-balance can be mixed use-condos-apts-etc. parking requirements vary by use. Phase 1 can be provided after an accepted offer. No architect plans has been done & this is a AS IS land sale. Lot size = 26,280 sf FAR = 8.0 for CBD Max Building Size = 210,240 sf Max Height = 220ft Allowable Buildable Area = 19,705 sf210,240 sf/19,705 sf = 10.66 floors 10 floors @ 14\' F/F = 140\' (estimate) **PROPERTY DETAILS**