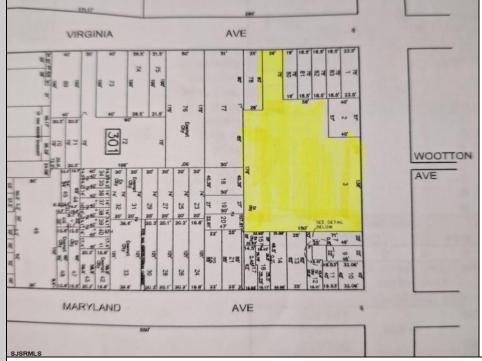

## COMMENTS

Very Large Buildable Lot in CBD Zone! Green Zone Approved for Cannibus Industry as well as Commercial/High Rise Mixed Use Zoned land within close proximity to Showboat, Indoor Island Water Park, Ocean Casino & Hotel, Hardrock Casino & Steel Peir, Resorts & Margaritaville, The Seed Brewery, The Little Water Distillery, Borgata, MGM, Harrahs, Golden Nugget & Farley Marina, The Absecon Lighthouse, Historic Gardners Basin, Gilchrest & Backbay Alehouse, The Atlantic City Aquarium, Fishing Jetties and Peirs, and of course only 4 blocks to the Jersey Shore Beaches of the Atlantic Ocean and the Worlds most Famouse Boardwalk! Zoning allows for 220\' height-80% lot coverage. Commercial required on first floor-balance can be mixed use-condos-apts-etc. parking requirements vary by use. Phase 1 can be provided after an accepted offer. No architect plans has been done & this is a AS IS land sale. Lot size = 26,280 sf FAR = 8.0 for CBD Max Building Size = 210,240 sf Max Height = 220ft Allowable Buildable Area = 19,705 sf210,240 sf/19,705 sf = 10.66 floors 10 floors @ 14\' F/F = 140\' (estimate) **PROPERTY DETAILS**