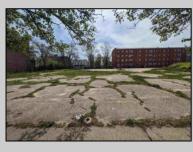

## COMMENTS

Very Large Buildable Lot in CBD Zone! Green Zone Approved for Cannibus Industry as well as Commercial/High Rise Mixed Use Zoned land within close proximity to Showboat, Indoor Island Water Park, Ocean Casino & Hotel, Hardrock Casino & Steel Peir, Resorts & Margaritaville, The Seed Brewery, The Little Water Distillery, Borgata, MGM, Harrahs, Golden Nugget & Farley Marina, The Absecon Lighthouse, Historic Gardners Basin, Gilchrest & Backbay Alehouse, The Atlantic City Aquarium, Fishing Jetties and Peirs, and of course only 4 blocks to the Jersey Shore Beaches of the Atlantic Ocean and the Worlds most Famouse Boardwalk! Zoning allows for 220\' height-80% lot coverage. Commercial required on first floor-balance can be mixed use-condos-apts-etc. parking requirements vary by use. Phase 1 can be provided after an accepted offer. No architect plans has been done & this is a AS IS land sale. Lot size = 26,280 sf FAR = 8.0 for CBD Max Building Size = 210,240 sf Max Height = 220ft Allowable Buildable Area = 19,705 sf210,240 sf/19,705 sf = 10.66 floors 10 floors @ 14\' F/F = 140\' (estimate) **PROPERTY DETAILS**