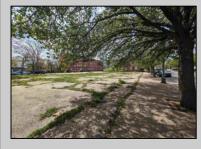

## COMMENTS

Very Large Buildable Lot in CBD Zone! Green Zone Approved for Cannibus Industry as well as Commercial/High Rise Mixed Use Zoned land within close proximity to Showboat, Indoor Island Water Park, Ocean Casino & Hotel, Hardrock Casino & Steel Peir, Resorts & Margaritaville, The Seed Brewery, The Little Water Distillery, Borgata, MGM, Harrahs, Golden Nugget & Farley Marina, The Absecon Lighthouse, Historic Gardners Basin, Gilchrest & Backbay Alehouse, The Atlantic City Aquarium, Fishing Jetties and Peirs, and of course only 4 blocks to the Jersey Shore Beaches of the Atlantic Ocean and the Worlds most Famouse Boardwalk! Zoning allows for 220\' height-80% lot coverage. Commercial required on first floor-balance can be mixed use-condos-apts-etc. parking requirements vary by use. Phase 1 can be provided after an accepted offer. No architect plans has been done & this is a AS IS land sale. Lot size = 26,280 sf FAR = 8.0 for CBD Max Building Size = 210,240 sf Max Height = 220ft Allowable Buildable Area = 19,705 sf210,240 sf/19,705 sf = 10.66 floors 10 floors @ 14\' F/F = 140\' (estimate) **PROPERTY DETAILS**