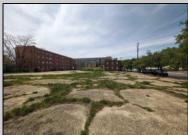

## **COMMENTS**

Very Large Buildable Lot in CBD Zone! Green Zone Approved for Cannibus Industry as well as Commercial/High Rise Mixed Use Zoned land within close proximity to Showboat, Indoor Island Water Park, Ocean Casino & Hotel, Hardrock Casino & Steel Peir, Resorts & Margaritaville, The Seed Brewery, The Little Water Distillery, Borgata, MGM, Harrahs, Golden Nugget & Farley Marina, The Absecon Lighthouse, Historic Gardners Basin, Gilchrest & Backbay Alehouse, The Atlantic City Aquarium, Fishing Jetties and Peirs, and of course only 4 blocks to the Jersey Shore Beaches of the Atlantic Ocean and the Worlds most Famouse Boardwalk! Zoning allows for 220\'\text{ height-80\% lot coverage. Commercial required on first floor-balance can be mixed use-condos-apts-etc. parking requirements vary by use. Phase 1 can be provided after an accepted offer. No architect plans has been done & this is a AS IS land sale. Lot size = 26,280 sf FAR = 8.0 for CBD Max Building Size = 210,240 sf Max Height = 220ft Allowable Buildable Area = 19,705 sf210,240 sf/19,705 sf = 10.66 floors 10 floors @ 14\'\text{ F/F} = 140\'\(\text{ (estimate)}\)