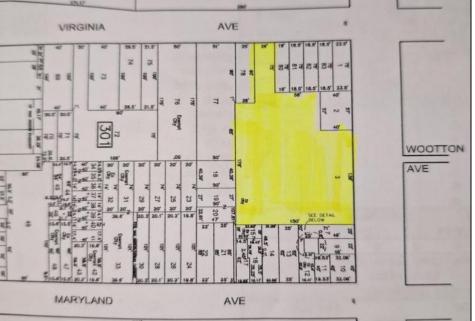

## **COMMENTS**

Very Large Buildable Lot in CBD Zone! Green Zone Approved for Cannibus Industry as well as Commercial/High Rise Mixed Use Zoned land within close proximity to Showboat, Indoor Island Water Park, Ocean Casino & Hotel, Hardrock Casino & Steel Peir, Resorts & Margaritaville, The Seed Brewery, The Little Water Distillery, Borgata, MGM, Harrahs, Golden Nugget & Farley Marina, The Absecon Lighthouse, Historic Gardners Basin, Gilchrest & Backbay Alehouse, The Atlantic City Aquarium, Fishing Jetties and Peirs, and of course only 4 blocks to the Jersey Shore Beaches of the Atlantic Ocean and the Worlds most Famouse Boardwalk! Zoning allows for 220\'\text{ height-80\% lot coverage. Commercial required on first floor-balance can be mixed use-condos-apts-etc. parking requirements vary by use. Phase 1 can be provided after an accepted offer. No architect plans has been done & this is a AS IS land sale. Lot size = 26,280 sf FAR = 8.0 for CBD Max Building Size = 210,240 sf Max Height = 220ft Allowable Buildable Area = 19,705 sf210,240 sf/19,705 sf = 10.66 floors 10 floors @ 14\'\text{ F/F} = 140\'\(\text{ (estimate)}\)