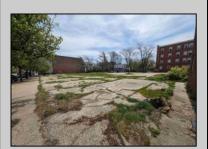

## **COMMENTS**

Very Large Buildable Lot in CBD Zone! Green Zone Approved for Cannibus Industry as well as Commercial/High Rise Mixed Use Zoned land within close proximity to Showboat, Indoor Island Water Park, Ocean Casino & Hotel, Hardrock Casino & Steel Peir, Resorts & Margaritaville, The Seed Brewery, The Little Water Distillery, Borgata, MGM, Harrahs, Golden Nugget & Farley Marina, The Absecon Lighthouse, Historic Gardners Basin, Gilchrest & Backbay Alehouse, The Atlantic City Aquarium, Fishing Jetties and Peirs, and of course only 4 blocks to the Jersey Shore Beaches of the Atlantic Ocean and the Worlds most Famouse Boardwalk! Zoning allows for 220\'\text{ height-80\% lot coverage. Commercial required on first floor-balance can be mixed use-condos-apts-etc. parking requirements vary by use. Phase 1 can be provided after an accepted offer. No architect plans has been done & this is a AS IS land sale. Lot size = 26,280 sf FAR = 8.0 for CBD Max Building Size = 210,240 sf Max Height = 220ft Allowable Buildable Area = 19,705 sf210,240 sf/19,705 sf = 10.66 floors 10 floors @ 14\'\text{ F/F} = 140\'\(\text{ (estimate)}\)