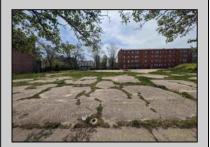

## **COMMENTS**

Very Large Buildable Lot in CBD Zone! Green Zone Approved for Cannibus Industry as well as Commercial/High Rise Mixed Use Zoned land within close proximity to Showboat, Indoor Island Water Park, Ocean Casino & Hotel, Hardrock Casino & Steel Peir, Resorts & Margaritaville, The Seed Brewery, The Little Water Distillery, Borgata, MGM, Harrahs, Golden Nugget & Farley Marina, The Absecon Lighthouse, Historic Gardners Basin, Gilchrest & Backbay Alehouse, The Atlantic City Aquarium, Fishing Jetties and Peirs, and of course only 4 blocks to the Jersey Shore Beaches of the Atlantic Ocean and the Worlds most Famouse Boardwalk! Zoning allows for 220\'\text{ height-80\% lot coverage. Commercial required on first floor-balance can be mixed use-condos-apts-etc. parking requirements vary by use. Phase 1 can be provided after an accepted offer. No architect plans has been done & this is a AS IS land sale. Lot size = 26,280 sf FAR = 8.0 for CBD Max Building Size = 210,240 sf Max Height = 220ft Allowable Buildable Area = 19,705 sf210,240 sf/19,705 sf = 10.66 floors 10 floors @ 14\'\text{ F/F} = 140\'\(\text{ (estimate)}\)