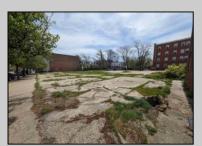

## **COMMENTS**

Very Large Buildable Lot in CBD Zone! Green Zone Approved for Cannibus Industry as well as Commercial/High Rise Mixed Use Zoned land within close proximity to Showboat, Indoor Island Water Park, Ocean Casino & Hotel, Hardrock Casino & Steel Peir, Resorts & Margaritaville, The Seed Brewery, The Little Water Distillery, Borgata, MGM, Harrahs, Golden Nugget & Farley Marina, The Absecon Lighthouse, Historic Gardners Basin, Gilchrest & Backbay Alehouse, The Atlantic City Aquarium, Fishing Jetties and Peirs, and of course only 4 blocks to the Jersey Shore Beaches of the Atlantic Ocean and the Worlds most Famouse Boardwalk! Zoning allows for 220\' height-80% lot coverage. Commercial required on first floor-balance can be mixed usecondos-apts-etc. parking requirements vary by use. Phase 1 can be provided after an accepted offer. No architect plans has been done & this is a AS IS land sale. Lot size = 26,280 sf FAR = 8.0 for CBD Max Building Size = 210,240 sf Max Height = 220ft Allowable Buildable Area = 19,705 sf210,240 sf/19,705 sf = 10.66 floors 10 floors @ 14\' F/F = 140\' (estimate)