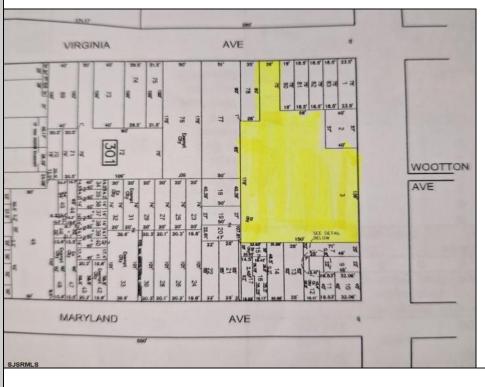

## **COMMENTS**

Very Large Buildable Lot in CBD Zone! Green Zone Approved for Cannibus Industry as well as Commercial/High Rise Mixed Use Zoned land within close proximity to Showboat, Indoor Island Water Park, Ocean Casino & Hotel, Hardrock Casino & Steel Peir, Resorts & Margaritaville, The Seed Brewery, The Little Water Distillery, Borgata, MGM, Harrahs, Golden Nugget & Farley Marina, The Absecon Lighthouse, Historic Gardners Basin, Gilchrest & Backbay Alehouse, The Atlantic City Aquarium, Fishing Jetties and Peirs, and of course only 4 blocks to the Jersey Shore Beaches of the Atlantic Ocean and the Worlds most Famouse Boardwalk! Zoning allows for 220\' height-80% lot coverage. Commercial required on first floor-balance can be mixed usecondos-apts-etc. parking requirements vary by use. Phase 1 can be provided after an accepted offer. No architect plans has been done & this is a AS IS land sale. Lot size = 26,280 sf FAR = 8.0 for CBD Max Building Size = 210,240 sf Max Height = 220ft Allowable Buildable Area = 19,705 sf210,240 sf/19,705 sf = 10.66 floors 10 floors @ 14\' F/F = 140\' (estimate)