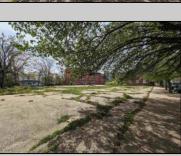

## **COMMENTS**

Very Large Buildable Lot in CBD Zone! Green Zone Approved for Cannibus Industry as well as Commercial/High Rise Mixed Use Zoned land within close proximity to Showboat, Indoor Island Water Park, Ocean Casino & Hotel, Hardrock Casino & Steel Peir, Resorts & Margaritaville, The Seed Brewery, The Little Water Distillery, Borgata, MGM, Harrahs, Golden Nugget & Farley Marina, The Absecon Lighthouse, Historic Gardners Basin, Gilchrest & Backbay Alehouse, The Atlantic City Aquarium, Fishing Jetties and Peirs, and of course only 4 blocks to the Jersey Shore Beaches of the Atlantic Ocean and the Worlds most Famouse Boardwalk! Zoning allows for 220\' height-80% lot coverage. Commercial required on first floor-balance can be mixed usecondos-apts-etc. parking requirements vary by use. Phase 1 can be provided after an accepted offer. No architect plans has been done & this is a AS IS land sale. Lot size = 26,280 sf FAR = 8.0 for CBD Max Building Size = 210,240 sf Max Height = 220ft Allowable Buildable Area = 19,705 sf210,240 sf/19,705 sf = 10.66 floors 10 floors @ 14\' F/F = 140\' (estimate)