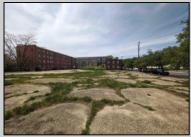

## **COMMENTS**

Very Large Buildable Lot in CBD Zone! Green Zone Approved for Cannibus Industry as well as Commercial/High Rise Mixed Use Zoned land within close proximity to Showboat, Indoor Island Water Park, Ocean Casino & Hotel, Hardrock Casino & Steel Peir, Resorts & Margaritaville, The Seed Brewery, The Little Water Distillery, Borgata, MGM, Harrahs, Golden Nugget & Farley Marina, The Absecon Lighthouse, Historic Gardners Basin, Gilchrest & Backbay Alehouse, The Atlantic City Aquarium, Fishing Jetties and Peirs, and of course only 4 blocks to the Jersey Shore Beaches of the Atlantic Ocean and the Worlds most Famouse Boardwalk! Zoning allows for 220\' height-80% lot coverage. Commercial required on first floor-balance can be mixed usecondos-apts-etc. parking requirements vary by use. Phase 1 can be provided after an accepted offer. No architect plans has been done & this is a AS IS land sale. Lot size = 26,280 sf FAR = 8.0 for CBD Max Building Size = 210,240 sf Max Height = 220ft Allowable Buildable Area = 19,705 sf210,240 sf/19,705 sf = 10.66 floors 10 floors @ 14\' F/F = 140\' (estimate)