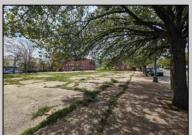

## **COMMENTS**

Very Large Buildable Lot in CBD Zone! Green Zone Approved for Cannibus Industry as well as Commercial/High Rise Mixed Use Zoned land within close proximity to Showboat, Indoor Island Water Park, Ocean Casino & Hotel, Hardrock Casino & Steel Peir, Resorts & Margaritaville, The Seed Brewery, The Little Water Distillery, Borgata, MGM, Harrahs, Golden Nugget & Farley Marina, The Absecon Lighthouse, Historic Gardners Basin, Gilchrest & Backbay Alehouse, The Atlantic City Aquarium, Fishing Jetties and Peirs, and of course only 4 blocks to the Jersey Shore Beaches of the Atlantic Ocean and the Worlds most Famouse Boardwalk! Zoning allows for 220\' height-80% lot coverage. Commercial required on first floor-balance can be mixed usecondos-apts-etc. parking requirements vary by use. Phase 1 can be provided after an accepted offer. No architect plans has been done & this is a AS IS land sale. Lot size = 26,280 sf FAR = 8.0 for CBD Max Building Size = 210,240 sf Max Height = 220ft Allowable Buildable Area = 19,705 sf210,240 sf/19,705 sf = 10.66 floors 10 floors @ 14\' F/F = 140\' (estimate)