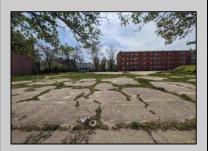

## **COMMENTS**

Very Large Buildable Lot in CBD Zone! Green Zone Approved for Cannibus Industry as well as Commercial/High Rise Mixed Use Zoned land within close proximity to Showboat, Indoor Island Water Park, Ocean Casino & Hotel, Hardrock Casino & Steel Peir, Resorts & Margaritaville, The Seed Brewery, The Little Water Distillery, Borgata, MGM, Harrahs, Golden Nugget & Farley Marina, The Absecon Lighthouse, Historic Gardners Basin, Gilchrest & Backbay Alehouse, The Atlantic City Aquarium, Fishing Jetties and Peirs, and of course only 4 blocks to the Jersey Shore Beaches of the Atlantic Ocean and the Worlds most Famouse Boardwalk! Zoning allows for 220\' height-80% lot coverage. Commercial required on first floor-balance can be mixed usecondos-apts-etc. parking requirements vary by use. Phase 1 can be provided after an accepted offer. No architect plans has been done & this is a AS IS land sale. Lot size = 26,280 sf FAR = 8.0 for CBD Max Building Size = 210,240 sf Max Height = 220ft Allowable Buildable Area = 19,705 sf210,240 sf/19,705 sf = 10.66 floors 10 floors @ 14\' F/F = 140\' (estimate)