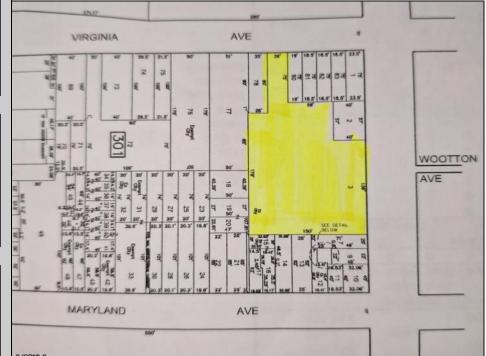

## COMMENTS

Very Large Buildable Lot in CBD Zone! Green Zone Approved for Cannibus Industry as well as Commercial/High Rise Mixed Use Zoned land within close proximity to Showboat, Indoor Island Water Park, Ocean Casino & Hotel, Hardrock Casino & Steel Peir, Resorts & Margaritaville, The Seed Brewery, The Little Water Distillery, Borgata, MGM, Harrahs, Golden Nugget & Farley Marina, The Absecon Lighthouse, Historic Gardners Basin, Gilchrest & Backbay Alehouse, The Atlantic City Aquarium, Fishing Jetties and Peirs, and of course only 4 blocks to the Jersey Shore Beaches of the Atlantic Ocean and the Worlds most Famouse Boardwalk! Zoning allows for 220\' height-80% lot coverage. Commercial required on first floor-balance can be mixed use-condos-apts-etc. parking requirements vary by use. Phase 1 can be provided after an accepted offer. No architect plans has been done & this is a AS IS land sale. Lot size = 26,280 sf FAR = 8.0 for CBD Max Building Size = 210,240 sf Max Height = 220ft Allowable Buildable Area = 19,705 sf210,240 sf/19,705 sf = 10.66 floors 10 floors @ 14\' F/F = 140\' (estimate) **PROPERTY DETAILS** 