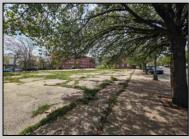

## COMMENTS

Very Large Buildable Lot in CBD Zone! Green Zone Approved for Cannibus Industry as well as Commercial/High Rise Mixed Use Zoned land within close proximity to Showboat, Indoor Island Water Park, Ocean Casino & Hotel, Hardrock Casino & Steel Peir, Resorts & Margaritaville, The Seed Brewery, The Little Water Distillery, Borgata, MGM, Harrahs, Golden Nugget & Farley Marina, The Absecon Lighthouse, Historic Gardners Basin, Gilchrest & Backbay Alehouse, The Atlantic City Aquarium, Fishing Jetties and Peirs, and of course only 4 blocks to the Jersey Shore Beaches of the Atlantic Ocean and the Worlds most Famouse Boardwalk! Zoning allows for 220\' height-80% lot coverage. Commercial required on first floor-balance can be mixed use-condos-apts-etc. parking requirements vary by use. Phase 1 can be provided after an accepted offer. No architect plans has been done & this is a AS IS land sale. Lot size = 26,280 sf FAR = 8.0 for CBD Max Building Size = 210,240 sf Max Height = 220ft Allowable Buildable Area = 19,705 sf210,240 sf/19,705 sf = 10.66 floors 10 floors @ 14\' F/F = 140\' (estimate) **PROPERTY DETAILS** 