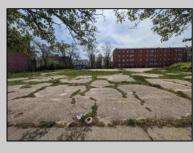

## COMMENTS

Very Large Buildable Lot in CBD Zone! Green Zone Approved for Cannibus Industry as well as Commercial/High Rise Mixed Use Zoned land within close proximity to Showboat, Indoor Island Water Park, Ocean Casino & Hotel, Hardrock Casino & Steel Peir, Resorts & Margaritaville, The Seed Brewery, The Little Water Distillery, Borgata, MGM, Harrahs, Golden Nugget & Farley Marina, The Absecon Lighthouse, Historic Gardners Basin, Gilchrest & Backbay Alehouse, The Atlantic City Aquarium, Fishing Jetties and Peirs, and of course only 4 blocks to the Jersey Shore Beaches of the Atlantic Ocean and the Worlds most Famouse Boardwalk! Zoning allows for 220\' height-80% lot coverage. Commercial required on first floor-balance can be mixed use-condos-apts-etc. parking requirements vary by use. Phase 1 can be provided after an accepted offer. No architect plans has been done & this is a AS IS land sale. Lot size = 26,280 sf FAR = 8.0 for CBD Max Building Size = 210,240 sf Max Height = 220ft Allowable Buildable Area = 19,705 sf210,240 sf/19,705 sf = 10.66 floors 10 floors @ 14\' F/F = 140\' (estimate) **PROPERTY DETAILS** 