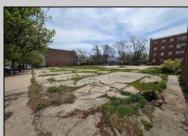

## COMMENTS

Very Large Buildable Lot in CBD Zone! Green Zone Approved for Cannibus Industry as well as Commercial/High Rise Mixed Use Zoned land within close proximity to Showboat, Indoor Island Water Park, Ocean Casino & Hotel, Hardrock Casino & Steel Peir, Resorts & Margaritaville, The Seed Brewery, The Little Water Distillery, Borgata, MGM, Harrahs, Golden Nugget & Farley Marina, The Absecon Lighthouse, Historic Gardners Basin, Gilchrest & Backbay Alehouse, The Atlantic City Aquarium, Fishing Jetties and Peirs, and of course only 4 blocks to the Jersey Shore Beaches of the Atlantic Ocean and the Worlds most Famouse Boardwalk! Zoning allows for 220\' height-80% lot coverage. Commercial required on first floor-balance can be mixed use-condos-apts-etc. parking requirements vary by use. Phase 1 can be provided after an accepted offer. No architect plans has been done & this is a AS IS land sale. Lot size = 26,280 sf FAR = 8.0 for CBD Max Building Size = 210,240 sf Max Height = 220ft Allowable Buildable Area = 19,705 sf210,240 sf/19,705 sf = 10.66 floors 10 floors @ 14\' F/F = 140\' (estimate) **PROPERTY DETAILS** 