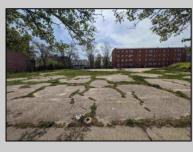

## COMMENTS

Very Large Buildable Lot in CBD Zone! Green Zone Approved for Cannibus Industry as well as Commercial/High Rise Mixed Use Zoned land within close proximity to Showboat, Indoor Island Water Park, Ocean Casino & Hotel, Hardrock Casino & Steel Peir, Resorts & Margaritaville, The Seed Brewery, The Little Water Distillery, Borgata, MGM, Harrahs, Golden Nugget & Farley Marina, The Absecon Lighthouse, Historic Gardners Basin, Gilchrest & Backbay Alehouse, The Atlantic City Aquarium, Fishing Jetties and Peirs, and of course only 4 blocks to the Jersey Shore Beaches of the Atlantic Ocean and the Worlds most Famouse Boardwalk! Zoning allows for 220\' height-80% lot coverage. Commercial required on first floor-balance can be mixed usecondos-apts-etc. parking requirements vary by use. Phase 1 can be provided after an accepted offer. No architect plans has been done & this is a AS IS land sale. Lot size = 26,280 sf FAR = 8.0 for CBD Max Building Size = 210,240 sf Max Height = 220ft Allowable Buildable Area = 19,705 sf210,240 sf/19,705 sf = 10.66 floors 10 floors @ 14\' F/F = 140\' (estimate)