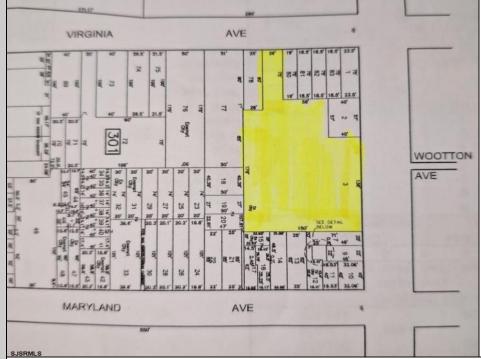

## COMMENTS

Very Large Buildable Lot in CBD Zone! Green Zone Approved for Cannibus Industry as well as Commercial/High Rise Mixed Use Zoned land within close proximity to Showboat, Indoor Island Water Park, Ocean Casino & Hotel, Hardrock Casino & Steel Peir, Resorts & Margaritaville, The Seed Brewery, The Little Water Distillery, Borgata, MGM, Harrahs, Golden Nugget & Farley Marina, The Absecon Lighthouse, Historic Gardners Basin, Gilchrest & Backbay Alehouse, The Atlantic City Aquarium, Fishing Jetties and Peirs, and of course only 4 blocks to the Jersey Shore Beaches of the Atlantic Ocean and the Worlds most Famouse Boardwalk! Zoning allows for 220\' height-80% lot coverage. Commercial required on first floor-balance can be mixed usecondos-apts-etc. parking requirements vary by use. Phase 1 can be provided after an accepted offer. No architect plans has been done & this is a AS IS land sale. Lot size = 26,280 sf FAR = 8.0 for CBD Max Building Size = 210,240 sf Max Height = 220ft Allowable Buildable Area = 19,705 sf210,240 sf/19,705 sf = 10.66 floors 10 floors @ 14\' F/F = 140\' (estimate)