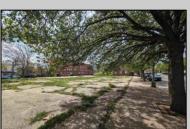

## **COMMENTS**

Very Large Buildable Lot in CBD Zone! Green Zone Approved for Cannibus Industry as well as Commercial/High Rise Mixed Use Zoned land within close proximity to Showboat, Indoor Island Water Park, Ocean Casino & Hotel, Hardrock Casino & Steel Peir, Resorts & Margaritaville, The Seed Brewery, The Little Water Distillery, Borgata, MGM, Harrahs, Golden Nugget & Farley Marina, The Absecon Lighthouse, Historic Gardners Basin, Gilchrest & Backbay Alehouse, The Atlantic City Aquarium, Fishing Jetties and Peirs, and of course only 4 blocks to the Jersey Shore Beaches of the Atlantic Ocean and the Worlds most Famouse Boardwalk! Zoning allows for 220\' height-80\% lot coverage. Commercial required on first floor-balance can be mixed use-condos-apts-etc. parking requirements vary by use. Phase 1 can be provided after an accepted offer. No architect plans has been done & this is a AS IS land sale. Lot size = 26,280 sf FAR = 8.0 for CBD Max Building Size = 210,240 sf Max Height = 220ft Allowable Buildable Area = 19,705 sf210,240 sf/19,705 sf = 10.66 floors 10 floors @ 14\' F/F = 140\' (estimate)