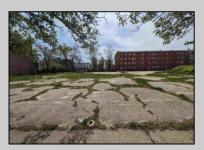

## **COMMENTS**

Very Large Buildable Lot in CBD Zone! Green Zone Approved for Cannibus Industry as well as Commercial/High Rise Mixed Use Zoned land within close proximity to Showboat, Indoor Island Water Park, Ocean Casino & Hotel, Hardrock Casino & Steel Peir, Resorts & Margaritaville, The Seed Brewery, The Little Water Distillery, Borgata, MGM, Harrahs, Golden Nugget & Farley Marina, The Absecon Lighthouse, Historic Gardners Basin, Gilchrest & Backbay Alehouse, The Atlantic City Aquarium, Fishing Jetties and Peirs, and of course only 4 blocks to the Jersey Shore Beaches of the Atlantic Ocean and the Worlds most Famouse Boardwalk! Zoning allows for 220\' height-80\% lot coverage. Commercial required on first floor-balance can be mixed use-condos-apts-etc. parking requirements vary by use. Phase 1 can be provided after an accepted offer. No architect plans has been done & this is a AS IS land sale. Lot size = 26,280 sf FAR = 8.0 for CBD Max Building Size = 210,240 sf Max Height = 220ft Allowable Buildable Area = 19,705 sf210,240 sf/19,705 sf = 10.66 floors 10 floors @ 14\' F/F = 140\' (estimate)