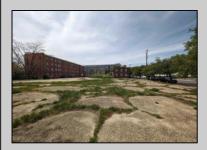

## **COMMENTS**

Very Large Buildable Lot in CBD Zone! Green Zone Approved for Cannibus Industry as well as Commercial/High Rise Mixed Use Zoned land within close proximity to Showboat, Indoor Island Water Park, Ocean Casino & Hotel, Hardrock Casino & Steel Peir, Resorts & Margaritaville, The Seed Brewery, The Little Water Distillery, Borgata, MGM, Harrahs, Golden Nugget & Farley Marina, The Absecon Lighthouse, Historic Gardners Basin, Gilchrest & Backbay Alehouse, The Atlantic City Aquarium, Fishing Jetties and Peirs, and of course only 4 blocks to the Jersey Shore Beaches of the Atlantic Ocean and the Worlds most Famouse Boardwalk! Zoning allows for 220\' height-80\% lot coverage. Commercial required on first floor-balance can be mixed use-condos-apts-etc. parking requirements vary by use. Phase 1 can be provided after an accepted offer. No architect plans has been done & this is a AS IS land sale. Lot size = 26,280 sf FAR = 8.0 for CBD Max Building Size = 210,240 sf Max Height = 220ft Allowable Buildable Area = 19,705 sf210,240 sf/19,705 sf = 10.66 floors 10 floors @ 14\' F/F = 140\' (estimate)