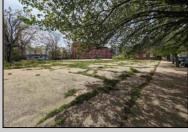

## **COMMENTS**

Very Large Buildable Lot in CBD Zone! Green Zone Approved for Cannibus Industry as well as Commercial/High Rise Mixed Use Zoned land within close proximity to Showboat, Indoor Island Water Park, Ocean Casino & Hotel, Hardrock Casino & Steel Peir, Resorts & Margaritaville, The Seed Brewery, The Little Water Distillery, Borgata, MGM, Harrahs, Golden Nugget & Farley Marina, The Absecon Lighthouse, Historic Gardners Basin, Gilchrest & Backbay Alehouse, The Atlantic City Aquarium, Fishing Jetties and Peirs, and of course only 4 blocks to the Jersey Shore Beaches of the Atlantic Ocean and the Worlds most Famouse Boardwalk! Zoning allows for 220\' height-80\% lot coverage. Commercial required on first floor-balance can be mixed use-condos-apts-etc. parking requirements vary by use. Phase 1 can be provided after an accepted offer. No architect plans has been done & this is a AS IS land sale. Lot size = 26,280 sf FAR = 8.0 for CBD Max Building Size = 210,240 sf Max Height = 220ft Allowable Buildable Area = 19,705 sf210,240 sf/19,705 sf = 10.66 floors 10 floors @ 14\' F/F = 140\' (estimate)