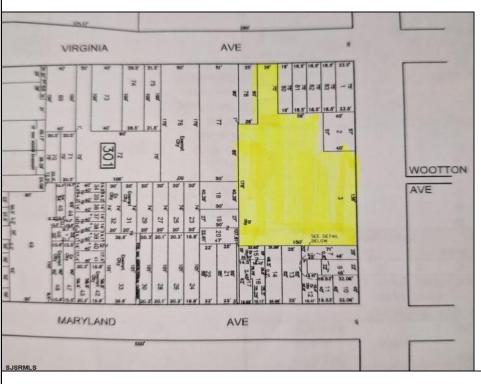

## **COMMENTS**

Very Large Buildable Lot in CBD Zone! Green Zone Approved for Cannibus Industry as well as Commercial/High Rise Mixed Use Zoned land within close proximity to Showboat, Indoor Island Water Park, Ocean Casino & Hotel, Hardrock Casino & Steel Peir, Resorts & Margaritaville, The Seed Brewery, The Little Water Distillery, Borgata, MGM, Harrahs, Golden Nugget & Farley Marina, The Absecon Lighthouse, Historic Gardners Basin, Gilchrest & Backbay Alehouse, The Atlantic City Aquarium, Fishing Jetties and Peirs, and of course only 4 blocks to the Jersey Shore Beaches of the Atlantic Ocean and the Worlds most Famouse Boardwalk! Zoning allows for 220\' height-80\% lot coverage. Commercial required on first floor-balance can be mixed use-condos-apts-etc. parking requirements vary by use. Phase 1 can be provided after an accepted offer. No architect plans has been done & this is a AS IS land sale. Lot size = 26,280 sf FAR = 8.0 for CBD Max Building Size = 210,240 sf Max Height = 220ft Allowable Buildable Area = 19,705 sf210,240 sf/19,705 sf = 10.66 floors 10 floors @ 14\' F/F = 140\' (estimate)