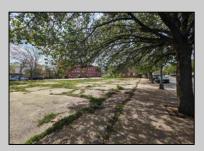

## **COMMENTS**

Very Large Buildable Lot in CBD Zone! Green Zone Approved for Cannibus Industry as well as Commercial/High Rise Mixed Use Zoned land within close proximity to Showboat, Indoor Island Water Park, Ocean Casino & Hotel, Hardrock Casino & Steel Peir, Resorts & Margaritaville, The Seed Brewery, The Little Water Distillery, Borgata, MGM, Harrahs, Golden Nugget & Farley Marina, The Absecon Lighthouse, Historic Gardners Basin, Gilchrest & Backbay Alehouse, The Atlantic City Aquarium, Fishing Jetties and Peirs, and of course only 4 blocks to the Jersey Shore Beaches of the Atlantic Ocean and the Worlds most Famouse Boardwalk! Zoning allows for 220\' height-80\% lot coverage. Commercial required on first floor-balance can be mixed use-condos-apts-etc. parking requirements vary by use. Phase 1 can be provided after an accepted offer. No architect plans has been done & this is a AS IS land sale. Lot size = 26,280 sf FAR = 8.0 for CBD Max Building Size = 210,240 sf Max Height = 220ft Allowable Buildable Area = 19,705 sf210,240 sf/19,705 sf = 10.66 floors 10 floors @ 14\' F/F = 140\' (estimate)