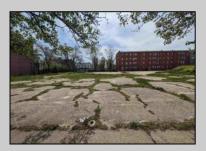

## **COMMENTS**

Very Large Buildable Lot in CBD Zone! Green Zone Approved for Cannibus Industry as well as Commercial/High Rise Mixed Use Zoned land within close proximity to Showboat, Indoor Island Water Park, Ocean Casino & Hotel, Hardrock Casino & Steel Peir, Resorts & Margaritaville, The Seed Brewery, The Little Water Distillery, Borgata, MGM, Harrahs, Golden Nugget & Farley Marina, The Absecon Lighthouse, Historic Gardners Basin, Gilchrest & Backbay Alehouse, The Atlantic City Aquarium, Fishing Jetties and Peirs, and of course only 4 blocks to the Jersey Shore Beaches of the Atlantic Ocean and the Worlds most Famouse Boardwalk! Zoning allows for 220\' height-80\% lot coverage. Commercial required on first floor-balance can be mixed use-condos-apts-etc. parking requirements vary by use. Phase 1 can be provided after an accepted offer. No architect plans has been done & this is a AS IS land sale. Lot size = 26,280 sf FAR = 8.0 for CBD Max Building Size = 210,240 sf Max Height = 220ft Allowable Buildable Area = 19,705 sf210,240 sf/19,705 sf = 10.66 floors 10 floors @ 14\' F/F = 140\' (estimate)