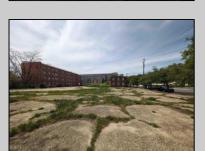

## **COMMENTS**

Very Large Buildable Lot in CBD Zone! Green Zone Approved for Cannibus Industry as well as Commercial/High Rise Mixed Use Zoned land within close proximity to Showboat, Indoor Island Water Park, Ocean Casino & Hotel, Hardrock Casino & Steel Peir, Resorts & Margaritaville, The Seed Brewery, The Little Water Distillery, Borgata, MGM, Harrahs, Golden Nugget & Farley Marina, The Absecon Lighthouse, Historic Gardners Basin, Gilchrest & Backbay Alehouse, The Atlantic City Aquarium, Fishing Jetties and Peirs, and of course only 4 blocks to the Jersey Shore Beaches of the Atlantic Ocean and the Worlds most Famouse Boardwalk! Zoning allows for 220\' height-80\% lot coverage. Commercial required on first floor-balance can be mixed use-condos-apts-etc. parking requirements vary by use. Phase 1 can be provided after an accepted offer. No architect plans has been done & this is a AS IS land sale. Lot size = 26,280 sf FAR = 8.0 for CBD Max Building Size = 210,240 sf Max Height = 220ft Allowable Buildable Area = 19,705 sf210,240 sf/19,705 sf = 10.66 floors 10 floors @ 14\' F/F = 140\' (estimate)