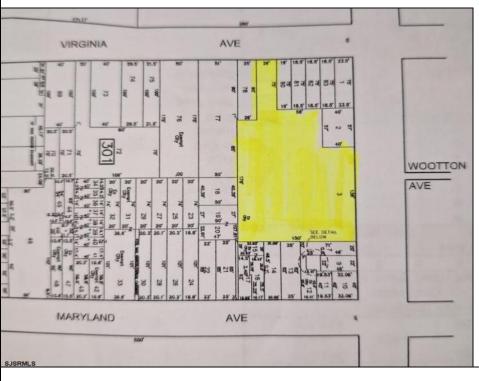

## **COMMENTS**

Very Large Buildable Lot in CBD Zone! Green Zone Approved for Cannibus Industry as well as Commercial/High Rise Mixed Use Zoned land within close proximity to Showboat, Indoor Island Water Park, Ocean Casino & Hotel, Hardrock Casino & Steel Peir, Resorts & Margaritaville, The Seed Brewery, The Little Water Distillery, Borgata, MGM, Harrahs, Golden Nugget & Farley Marina, The Absecon Lighthouse, Historic Gardners Basin, Gilchrest & Backbay Alehouse, The Atlantic City Aquarium, Fishing Jetties and Peirs, and of course only 4 blocks to the Jersey Shore Beaches of the Atlantic Ocean and the Worlds most Famouse Boardwalk! Zoning allows for 220\' height-80\% lot coverage. Commercial required on first floor-balance can be mixed use-condos-apts-etc. parking requirements vary by use. Phase 1 can be provided after an accepted offer. No architect plans has been done & this is a AS IS land sale. Lot size = 26,280 sf FAR = 8.0 for CBD Max Building Size = 210,240 sf Max Height = 220ft Allowable Buildable Area = 19,705 sf210,240 sf/19,705 sf = 10.66 floors 10 floors @ 14\' F/F = 140\' (estimate)