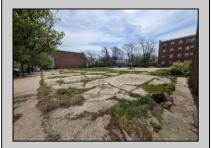

## **COMMENTS**

Very Large Buildable Lot in CBD Zone! Green Zone Approved for Cannibus Industry as well as Commercial/High Rise Mixed Use Zoned land within close proximity to Showboat, Indoor Island Water Park, Ocean Casino & Hotel, Hardrock Casino & Steel Peir, Resorts & Margaritaville, The Seed Brewery, The Little Water Distillery, Borgata, MGM, Harrahs, Golden Nugget & Farley Marina, The Absecon Lighthouse, Historic Gardners Basin, Gilchrest & Backbay Alehouse, The Atlantic City Aquarium, Fishing Jetties and Peirs, and of course only 4 blocks to the Jersey Shore Beaches of the Atlantic Ocean and the Worlds most Famouse Boardwalk! Zoning allows for 220\' height-80\% lot coverage. Commercial required on first floor-balance can be mixed use-condos-apts-etc. parking requirements vary by use. Phase 1 can be provided after an accepted offer. No architect plans has been done & this is a AS IS land sale. Lot size = 26,280 sf FAR = 8.0 for CBD Max Building Size = 210,240 sf Max Height = 220ft Allowable Buildable Area = 19,705 sf210,240 sf/19,705 sf = 10.66 floors 10 floors @ 14\' F/F = 140\' (estimate)