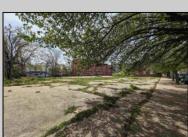

## **COMMENTS**

Very Large Buildable Lot in CBD Zone! Green Zone Approved for Cannibus Industry as well as Commercial/High Rise Mixed Use Zoned land within close proximity to Showboat, Indoor Island Water Park, Ocean Casino & Hotel, Hardrock Casino & Steel Peir, Resorts & Margaritaville, The Seed Brewery, The Little Water Distillery, Borgata, MGM, Harrahs, Golden Nugget & Farley Marina, The Absecon Lighthouse, Historic Gardners Basin, Gilchrest & Backbay Alehouse, The Atlantic City Aquarium, Fishing Jetties and Peirs, and of course only 4 blocks to the Jersey Shore Beaches of the Atlantic Ocean and the Worlds most Famouse Boardwalk! Zoning allows for 220\' height-80\% lot coverage. Commercial required on first floor-balance can be mixed use-condos-apts-etc. parking requirements vary by use. Phase 1 can be provided after an accepted offer. No architect plans has been done & this is a AS IS land sale. Lot size = 26,280 sf FAR = 8.0 for CBD Max Building Size = 210,240 sf Max Height = 220ft Allowable Buildable Area = 19,705 sf210,240 sf/19,705 sf = 10.66 floors 10 floors @ 14\' F/F = 140\' (estimate)