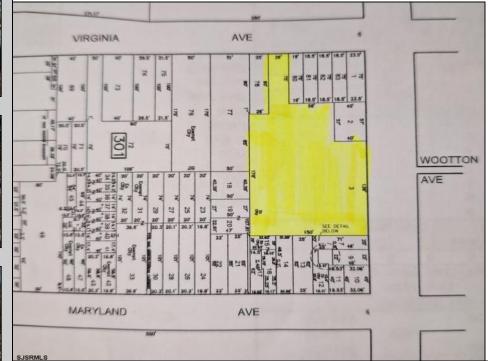

## COMMENTS

Very Large Buildable Lot in CBD Zone! Green Zone Approved for Cannibus Industry as well as Commercial/High Rise Mixed Use Zoned land within close proximity to Showboat, Indoor Island Water Park, Ocean Casino & Hotel, Hardrock Casino & Steel Peir, Resorts & Margaritaville, The Seed Brewery, The Little Water Distillery, Borgata, MGM, Harrahs, Golden Nugget & Farley Marina, The Absecon Lighthouse, Historic Gardners Basin, Gilchrest & Backbay Alehouse, The Atlantic City Aquarium, Fishing Jetties and Peirs, and of course only 4 blocks to the Jersey Shore Beaches of the Atlantic Ocean and the Worlds most Famouse Boardwalk! Zoning allows for 220\' height-80% lot coverage. Commercial required on first floor-balance can be mixed usecondos-apts-etc. parking requirements vary by use. Phase 1 can be provided after an accepted offer. No architect plans has been done & this is a AS IS land sale. Lot size = 26,280 sf FAR = 8.0 for CBD Max Building Size = 210,240 sf Max Height = 220ft Allowable Buildable Area = 19,705 sf210,240 sf/19,705 sf = 10.66 floors 10 floors @ 14\' F/F = 140\' (estimate)