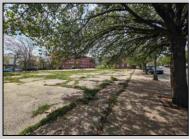

## COMMENTS

Very Large Buildable Lot in CBD Zone! Green Zone Approved for Cannibus Industry as well as Commercial/High Rise Mixed Use Zoned land within close proximity to Showboat, Indoor Island Water Park, Ocean Casino & Hotel, Hardrock Casino & Steel Peir, Resorts & Margaritaville, The Seed Brewery, The Little Water Distillery, Borgata, MGM, Harrahs, Golden Nugget & Farley Marina, The Absecon Lighthouse, Historic Gardners Basin, Gilchrest & Backbay Alehouse, The Atlantic City Aquarium, Fishing Jetties and Peirs, and of course only 4 blocks to the Jersey Shore Beaches of the Atlantic Ocean and the Worlds most Famouse Boardwalk! Zoning allows for 220\' height-80% lot coverage. Commercial required on first floor-balance can be mixed usecondos-apts-etc. parking requirements vary by use. Phase 1 can be provided after an accepted offer. No architect plans has been done & this is a AS IS land sale. Lot size = 26,280 sf FAR = 8.0 for CBD Max Building Size = 210,240 sf Max Height = 220ft Allowable Buildable Area = 19,705 sf210,240 sf/19,705 sf = 10.66 floors 10 floors @ 14\' F/F = 140\' (estimate)