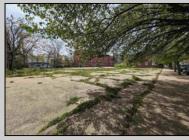

## COMMENTS

Very Large Buildable Lot in CBD Zone! Green Zone Approved for Cannibus Industry as well as Commercial/High Rise Mixed Use Zoned land within close proximity to Showboat, Indoor Island Water Park, Ocean Casino & Hotel, Hardrock Casino & Steel Peir, Resorts & Margaritaville, The Seed Brewery, The Little Water Distillery, Borgata, MGM, Harrahs, Golden Nugget & Farley Marina, The Absecon Lighthouse, Historic Gardners Basin, Gilchrest & Backbay Alehouse, The Atlantic City Aquarium, Fishing Jetties and Peirs, and of course only 4 blocks to the Jersey Shore Beaches of the Atlantic Ocean and the Worlds most Famouse Boardwalk! Zoning allows for 220\' height-80% lot coverage. Commercial required on first floor-balance can be mixed usecondos-apts-etc. parking requirements vary by use. Phase 1 can be provided after an accepted offer. No architect plans has been done & this is a AS IS land sale. Lot size = 26,280 sf FAR = 8.0 for CBD Max Building Size = 210,240 sf Max Height = 220ft Allowable Buildable Area = 19,705 sf210,240 sf/19,705 sf = 10.66 floors 10 floors @ 14\' F/F = 140\' (estimate)