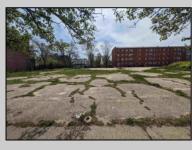

## COMMENTS

Very Large Buildable Lot in CBD Zone! Green Zone Approved for Cannibus Industry as well as Commercial/High Rise Mixed Use Zoned land within close proximity to Showboat, Indoor Island Water Park, Ocean Casino & Hotel, Hardrock Casino & Steel Peir, Resorts & Margaritaville, The Seed Brewery, The Little Water Distillery, Borgata, MGM, Harrahs, Golden Nugget & Farley Marina, The Absecon Lighthouse, Historic Gardners Basin, Gilchrest & Backbay Alehouse, The Atlantic City Aquarium, Fishing Jetties and Peirs, and of course only 4 blocks to the Jersey Shore Beaches of the Atlantic Ocean and the Worlds most Famouse Boardwalk! Zoning allows for 220\' height-80% lot coverage. Commercial required on first floor-balance can be mixed usecondos-apts-etc. parking requirements vary by use. Phase 1 can be provided after an accepted offer. No architect plans has been done & this is a AS IS land sale. Lot size = 26,280 sf FAR = 8.0 for CBD Max Building Size = 210,240 sf Max Height = 220ft Allowable Buildable Area = 19,705 sf210,240 sf/19,705 sf = 10.66 floors 10 floors @ 14\' F/F = 140\' (estimate)