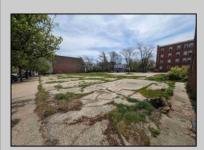

## **COMMENTS**

Very Large Buildable Lot in CBD Zone! Green Zone Approved for Cannibus Industry as well as Commercial/High Rise Mixed Use Zoned land within close proximity to Showboat, Indoor Island Water Park, Ocean Casino & Hotel, Hardrock Casino & Steel Peir, Resorts & Margaritaville, The Seed Brewery, The Little Water Distillery, Borgata, MGM, Harrahs, Golden Nugget & Farley Marina, The Absecon Lighthouse, Historic Gardners Basin, Gilchrest & Backbay Alehouse, The Atlantic City Aquarium, Fishing Jetties and Peirs, and of course only 4 blocks to the Jersey Shore Beaches of the Atlantic Ocean and the Worlds most Famouse Boardwalk! Zoning allows for 220\' height-80\% lot coverage. Commercial required on first floor-balance can be mixed use-condos-apts-etc. parking requirements vary by use. Phase 1 can be provided after an accepted offer. No architect plans has been done & this is a AS IS land sale. Lot size = 26,280 sf FAR = 8.0 for CBD Max Building Size = 210,240 sf Max Height = 220ft Allowable Buildable Area = 19,705 sf210,240 sf/19,705 sf = 10.66 floors 10 floors @ 14\' F/F = 140\' (estimate)