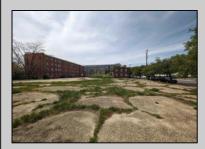

## **COMMENTS**

Very Large Buildable Lot in CBD Zone! Green Zone Approved for Cannibus Industry as well as Commercial/High Rise Mixed Use Zoned land within close proximity to Showboat, Indoor Island Water Park, Ocean Casino & Hotel, Hardrock Casino & Steel Peir, Resorts & Margaritaville, The Seed Brewery, The Little Water Distillery, Borgata, MGM, Harrahs, Golden Nugget & Farley Marina, The Absecon Lighthouse, Historic Gardners Basin, Gilchrest & Backbay Alehouse, The Atlantic City Aquarium, Fishing Jetties and Peirs, and of course only 4 blocks to the Jersey Shore Beaches of the Atlantic Ocean and the Worlds most Famouse Boardwalk! Zoning allows for 220\' height-80\% lot coverage. Commercial required on first floor-balance can be mixed use-condos-apts-etc. parking requirements vary by use. Phase 1 can be provided after an accepted offer. No architect plans has been done & this is a AS IS land sale. Lot size = 26,280 sf FAR = 8.0 for CBD Max Building Size = 210,240 sf Max Height = 220ft Allowable Buildable Area = 19,705 sf210,240 sf/19,705 sf = 10.66 floors 10 floors @ 14\' F/F = 140\' (estimate)