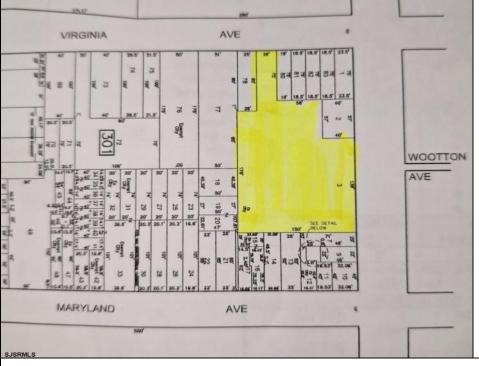

## **COMMENTS**

Very Large Buildable Lot in CBD Zone! Green Zone Approved for Cannibus Industry as well as Commercial/High Rise Mixed Use Zoned land within close proximity to Showboat, Indoor Island Water Park, Ocean Casino & Hotel, Hardrock Casino & Steel Peir, Resorts & Margaritaville, The Seed Brewery, The Little Water Distillery, Borgata, MGM, Harrahs, Golden Nugget & Farley Marina, The Absecon Lighthouse, Historic Gardners Basin, Gilchrest & Backbay Alehouse, The Atlantic City Aquarium, Fishing Jetties and Peirs, and of course only 4 blocks to the Jersey Shore Beaches of the Atlantic Ocean and the Worlds most Famouse Boardwalk! Zoning allows for 220\' height-80\% lot coverage. Commercial required on first floor-balance can be mixed use-condos-apts-etc. parking requirements vary by use. Phase 1 can be provided after an accepted offer. No architect plans has been done & this is a AS IS land sale. Lot size = 26,280 sf FAR = 8.0 for CBD Max Building Size = 210,240 sf Max Height = 220ft Allowable Buildable Area = 19,705 sf210,240 sf/19,705 sf = 10.66 floors 10 floors @ 14\' F/F = 140\' (estimate)