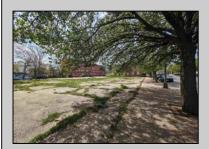

## **COMMENTS**

Very Large Buildable Lot in CBD Zone! Green Zone Approved for Cannibus Industry as well as Commercial/High Rise Mixed Use Zoned land within close proximity to Showboat, Indoor Island Water Park, Ocean Casino & Hotel, Hardrock Casino & Steel Peir, Resorts & Margaritaville, The Seed Brewery, The Little Water Distillery, Borgata, MGM, Harrahs, Golden Nugget & Farley Marina, The Absecon Lighthouse, Historic Gardners Basin, Gilchrest & Backbay Alehouse, The Atlantic City Aquarium, Fishing Jetties and Peirs, and of course only 4 blocks to the Jersey Shore Beaches of the Atlantic Ocean and the Worlds most Famouse Boardwalk! Zoning allows for 220\' height-80\% lot coverage. Commercial required on first floor-balance can be mixed use-condos-apts-etc. parking requirements vary by use. Phase 1 can be provided after an accepted offer. No architect plans has been done & this is a AS IS land sale. Lot size = 26,280 sf FAR = 8.0 for CBD Max Building Size = 210,240 sf Max Height = 220ft Allowable Buildable Area = 19,705 sf210,240 sf/19,705 sf = 10.66 floors 10 floors @ 14\' F/F = 140\' (estimate)