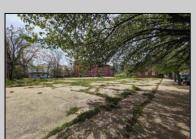

## **COMMENTS**

Very Large Buildable Lot in CBD Zone! Green Zone Approved for Cannibus Industry as well as Commercial/High Rise Mixed Use Zoned land within close proximity to Showboat, Indoor Island Water Park, Ocean Casino & Hotel, Hardrock Casino & Steel Peir, Resorts & Margaritaville, The Seed Brewery, The Little Water Distillery, Borgata, MGM, Harrahs, Golden Nugget & Farley Marina, The Absecon Lighthouse, Historic Gardners Basin, Gilchrest & Backbay Alehouse, The Atlantic City Aquarium, Fishing Jetties and Peirs, and of course only 4 blocks to the Jersey Shore Beaches of the Atlantic Ocean and the Worlds most Famouse Boardwalk! Zoning allows for 220\' height-80\% lot coverage. Commercial required on first floor-balance can be mixed use-condos-apts-etc. parking requirements vary by use. Phase 1 can be provided after an accepted offer. No architect plans has been done & this is a AS IS land sale. Lot size = 26,280 sf FAR = 8.0 for CBD Max Building Size = 210,240 sf Max Height = 220ft Allowable Buildable Area = 19,705 sf210,240 sf/19,705 sf = 10.66 floors 10 floors @ 14\' F/F = 140\' (estimate)