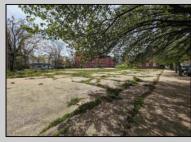

## COMMENTS

Very Large Buildable Lot in CBD Zone! Green Zone Approved for Cannibus Industry as well as Commercial/High Rise Mixed Use Zoned land within close proximity to Showboat, Indoor Island Water Park, Ocean Casino & Hotel, Hardrock Casino & Steel Peir, Resorts & Margaritaville, The Seed Brewery, The Little Water Distillery, Borgata, MGM, Harrahs, Golden Nugget & Farley Marina, The Absecon Lighthouse, Historic Gardners Basin, Gilchrest & Backbay Alehouse, The Atlantic City Aquarium, Fishing Jetties and Peirs, and of course only 4 blocks to the Jersey Shore Beaches of the Atlantic Ocean and the Worlds most Famouse Boardwalk! Zoning allows for 220\' height-80% lot coverage. Commercial required on first floor-balance can be mixed use-condos-apts-etc. parking requirements vary by use. Phase 1 can be provided after an accepted offer. No architect plans has been done & this is a AS IS land sale. Lot size = 26,280 sf FAR = 8.0 for CBD Max Building Size = 210,240 sf Max Height = 220ft Allowable Buildable Area = 19,705 sf210,240 sf/19,705 sf = 10.66 floors 10 floors @ 14\' F/F = 140\' (estimate) **PROPERTY DETAILS** 