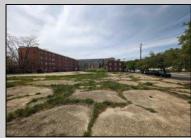

## COMMENTS

Very Large Buildable Lot in CBD Zone! Green Zone Approved for Cannibus Industry as well as Commercial/High Rise Mixed Use Zoned land within close proximity to Showboat, Indoor Island Water Park, Ocean Casino & Hotel, Hardrock Casino & Steel Peir, Resorts & Margaritaville, The Seed Brewery, The Little Water Distillery, Borgata, MGM, Harrahs, Golden Nugget & Farley Marina, The Absecon Lighthouse, Historic Gardners Basin, Gilchrest & Backbay Alehouse, The Atlantic City Aquarium, Fishing Jetties and Peirs, and of course only 4 blocks to the Jersey Shore Beaches of the Atlantic Ocean and the Worlds most Famouse Boardwalk! Zoning allows for 220\' height-80% lot coverage. Commercial required on first floor-balance can be mixed use-condos-apts-etc. parking requirements vary by use. Phase 1 can be provided after an accepted offer. No architect plans has been done & this is a AS IS land sale. Lot size = 26,280 sf FAR = 8.0 for CBD Max Building Size = 210,240 sf Max Height = 220ft Allowable Buildable Area = 19,705 sf210,240 sf/19,705 sf = 10.66 floors 10 floors @ 14\' F/F = 140\' (estimate) **PROPERTY DETAILS** 