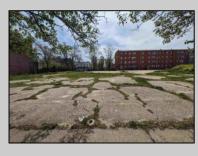

## COMMENTS

Very Large Buildable Lot in CBD Zone! Green Zone Approved for Cannibus Industry as well as Commercial/High Rise Mixed Use Zoned land within close proximity to Showboat, Indoor Island Water Park, Ocean Casino & Hotel, Hardrock Casino & Steel Peir, Resorts & Margaritaville, The Seed Brewery, The Little Water Distillery, Borgata, MGM, Harrahs, Golden Nugget & Farley Marina, The Absecon Lighthouse, Historic Gardners Basin, Gilchrest & Backbay Alehouse, The Atlantic City Aquarium, Fishing Jetties and Peirs, and of course only 4 blocks to the Jersey Shore Beaches of the Atlantic Ocean and the Worlds most Famouse Boardwalk! Zoning allows for 220\' height-80% lot coverage. Commercial required on first floor-balance can be mixed use-condos-apts-etc. parking requirements vary by use. Phase 1 can be provided after an accepted offer. No architect plans has been done & this is a AS IS land sale. Lot size = 26,280 sf FAR = 8.0 for CBD Max Building Size = 210,240 sf Max Height = 220ft Allowable Buildable Area = 19,705 sf210,240 sf/19,705 sf = 10.66 floors 10 floors @ 14\' F/F = 140\' (estimate) **PROPERTY DETAILS** 