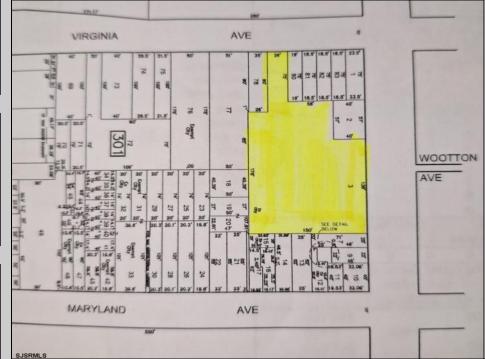

## COMMENTS

Very Large Buildable Lot in CBD Zone! Green Zone Approved for Cannibus Industry as well as Commercial/High Rise Mixed Use Zoned land within close proximity to Showboat, Indoor Island Water Park, Ocean Casino & Hotel, Hardrock Casino & Steel Peir, Resorts & Margaritaville, The Seed Brewery, The Little Water Distillery, Borgata, MGM, Harrahs, Golden Nugget & Farley Marina, The Absecon Lighthouse, Historic Gardners Basin, Gilchrest & Backbay Alehouse, The Atlantic City Aquarium, Fishing Jetties and Peirs, and of course only 4 blocks to the Jersey Shore Beaches of the Atlantic Ocean and the Worlds most Famouse Boardwalk! Zoning allows for 220\' height-80% lot coverage. Commercial required on first floor-balance can be mixed use-condos-apts-etc. parking requirements vary by use. Phase 1 can be provided after an accepted offer. No architect plans has been done & this is a AS IS land sale. Lot size = 26,280 sf FAR = 8.0 for CBD Max Building Size = 210,240 sf Max Height = 220ft Allowable Buildable Area = 19,705 sf210,240 sf/19,705 sf = 10.66 floors 10 floors @ 14\' F/F = 140\' (estimate) **PROPERTY DETAILS** 