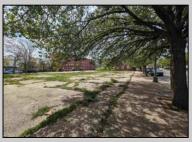

## COMMENTS

Very Large Buildable Lot in CBD Zone! Green Zone Approved for Cannibus Industry as well as Commercial/High Rise Mixed Use Zoned land within close proximity to Showboat, Indoor Island Water Park, Ocean Casino & Hotel, Hardrock Casino & Steel Peir, Resorts & Margaritaville, The Seed Brewery, The Little Water Distillery, Borgata, MGM, Harrahs, Golden Nugget & Farley Marina, The Absecon Lighthouse, Historic Gardners Basin, Gilchrest & Backbay Alehouse, The Atlantic City Aquarium, Fishing Jetties and Peirs, and of course only 4 blocks to the Jersey Shore Beaches of the Atlantic Ocean and the Worlds most Famouse Boardwalk! Zoning allows for 220\' height-80% lot coverage. Commercial required on first floor-balance can be mixed use-condos-apts-etc. parking requirements vary by use. Phase 1 can be provided after an accepted offer. No architect plans has been done & this is a AS IS land sale. Lot size = 26,280 sf FAR = 8.0 for CBD Max Building Size = 210,240 sf Max Height = 220ft Allowable Buildable Area = 19,705 sf210,240 sf/19,705 sf = 10.66 floors 10 floors @ 14\' F/F = 140\' (estimate) **PROPERTY DETAILS** 