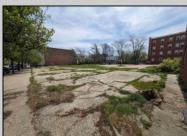

## COMMENTS

Very Large Buildable Lot in CBD Zone! Green Zone Approved for Cannibus Industry as well as Commercial/High Rise Mixed Use Zoned land within close proximity to Showboat, Indoor Island Water Park, Ocean Casino & Hotel, Hardrock Casino & Steel Peir, Resorts & Margaritaville, The Seed Brewery, The Little Water Distillery, Borgata, MGM, Harrahs, Golden Nugget & Farley Marina, The Absecon Lighthouse, Historic Gardners Basin, Gilchrest & Backbay Alehouse, The Atlantic City Aquarium, Fishing Jetties and Peirs, and of course only 4 blocks to the Jersey Shore Beaches of the Atlantic Ocean and the Worlds most Famouse Boardwalk! Zoning allows for 220\' height-80% lot coverage. Commercial required on first floor-balance can be mixed use-condos-apts-etc. parking requirements vary by use. Phase 1 can be provided after an accepted offer. No architect plans has been done & this is a AS IS land sale. Lot size = 26,280 sf FAR = 8.0 for CBD Max Building Size = 210,240 sf Max Height = 220ft Allowable Buildable Area = 19,705 sf210,240 sf/19,705 sf = 10.66 floors 10 floors @ 14\' F/F = 140\' (estimate) **PROPERTY DETAILS** 