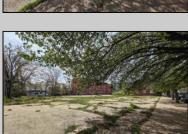

## **COMMENTS**

Very Large Buildable Lot in CBD Zone! Green Zone Approved for Cannibus Industry as well as Commercial/High Rise Mixed Use Zoned land within close proximity to Showboat, Indoor Island Water Park, Ocean Casino & Hotel, Hardrock Casino & Steel Peir, Resorts & Margaritaville, The Seed Brewery, The Little Water Distillery, Borgata, MGM, Harrahs, Golden Nugget & Farley Marina, The Absecon Lighthouse, Historic Gardners Basin, Gilchrest & Backbay Alehouse, The Atlantic City Aquarium, Fishing Jetties and Peirs, and of course only 4 blocks to the Jersey Shore Beaches of the Atlantic Ocean and the Worlds most Famouse Boardwalk! Zoning allows for 220\' height-80\% lot coverage. Commercial required on first floor-balance can be mixed use-condos-apts-etc. parking requirements vary by use. Phase 1 can be provided after an accepted offer. No architect plans has been done & this is a AS IS land sale. Lot size = 26,280 sf FAR = 8.0 for CBD Max Building Size = 210,240 sf Max Height = 220ft Allowable Buildable Area = 19,705 sf210,240 sf/19,705 sf = 10.66 floors 10 floors @ 14\' F/F = 140\' (estimate)