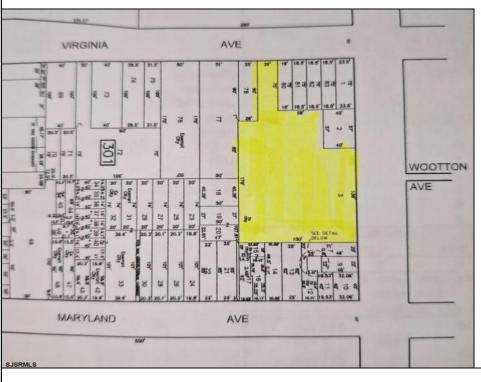

## **COMMENTS**

Very Large Buildable Lot in CBD Zone! Green Zone Approved for Cannibus Industry as well as Commercial/High Rise Mixed Use Zoned land within close proximity to Showboat, Indoor Island Water Park, Ocean Casino & Hotel, Hardrock Casino & Steel Peir, Resorts & Margaritaville, The Seed Brewery, The Little Water Distillery, Borgata, MGM, Harrahs, Golden Nugget & Farley Marina, The Absecon Lighthouse, Historic Gardners Basin, Gilchrest & Backbay Alehouse, The Atlantic City Aquarium, Fishing Jetties and Peirs, and of course only 4 blocks to the Jersey Shore Beaches of the Atlantic Ocean and the Worlds most Famouse Boardwalk! Zoning allows for 220\' height-80\% lot coverage. Commercial required on first floor-balance can be mixed use-condos-apts-etc. parking requirements vary by use. Phase 1 can be provided after an accepted offer. No architect plans has been done & this is a AS IS land sale. Lot size = 26,280 sf FAR = 8.0 for CBD Max Building Size = 210,240 sf Max Height = 220ft Allowable Buildable Area = 19,705 sf210,240 sf/19,705 sf = 10.66 floors 10 floors @ 14\' F/F = 140\' (estimate)