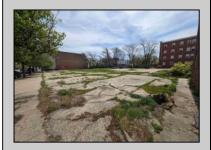

## **COMMENTS**

Very Large Buildable Lot in CBD Zone! Green Zone Approved for Cannibus Industry as well as Commercial/High Rise Mixed Use Zoned land within close proximity to Showboat, Indoor Island Water Park, Ocean Casino & Hotel, Hardrock Casino & Steel Peir, Resorts & Margaritaville, The Seed Brewery, The Little Water Distillery, Borgata, MGM, Harrahs, Golden Nugget & Farley Marina, The Absecon Lighthouse, Historic Gardners Basin, Gilchrest & Backbay Alehouse, The Atlantic City Aquarium, Fishing Jetties and Peirs, and of course only 4 blocks to the Jersey Shore Beaches of the Atlantic Ocean and the Worlds most Famouse Boardwalk! Zoning allows for 220\' height-80\% lot coverage. Commercial required on first floor-balance can be mixed use-condos-apts-etc. parking requirements vary by use. Phase 1 can be provided after an accepted offer. No architect plans has been done & this is a AS IS land sale. Lot size = 26,280 sf FAR = 8.0 for CBD Max Building Size = 210,240 sf Max Height = 220ft Allowable Buildable Area = 19,705 sf210,240 sf/19,705 sf = 10.66 floors 10 floors @ 14\' F/F = 140\' (estimate)