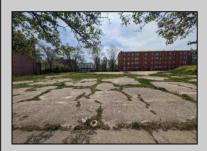

## **COMMENTS**

Very Large Buildable Lot in CBD Zone! Green Zone Approved for Cannibus Industry as well as Commercial/High Rise Mixed Use Zoned land within close proximity to Showboat, Indoor Island Water Park, Ocean Casino & Hotel, Hardrock Casino & Steel Peir, Resorts & Margaritaville, The Seed Brewery, The Little Water Distillery, Borgata, MGM, Harrahs, Golden Nugget & Farley Marina, The Absecon Lighthouse, Historic Gardners Basin, Gilchrest & Backbay Alehouse, The Atlantic City Aquarium, Fishing Jetties and Peirs, and of course only 4 blocks to the Jersey Shore Beaches of the Atlantic Ocean and the Worlds most Famouse Boardwalk! Zoning allows for 220\' height-80\% lot coverage. Commercial required on first floor-balance can be mixed use-condos-apts-etc. parking requirements vary by use. Phase 1 can be provided after an accepted offer. No architect plans has been done & this is a AS IS land sale. Lot size = 26,280 sf FAR = 8.0 for CBD Max Building Size = 210,240 sf Max Height = 220ft Allowable Buildable Area = 19,705 sf210,240 sf/19,705 sf = 10.66 floors 10 floors @ 14\' F/F = 140\' (estimate)