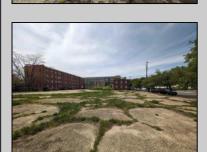

## **COMMENTS**

Very Large Buildable Lot in CBD Zone! Green Zone Approved for Cannibus Industry as well as Commercial/High Rise Mixed Use Zoned land within close proximity to Showboat, Indoor Island Water Park, Ocean Casino & Hotel, Hardrock Casino & Steel Peir, Resorts & Margaritaville, The Seed Brewery, The Little Water Distillery, Borgata, MGM, Harrahs, Golden Nugget & Farley Marina, The Absecon Lighthouse, Historic Gardners Basin, Gilchrest & Backbay Alehouse, The Atlantic City Aquarium, Fishing Jetties and Peirs, and of course only 4 blocks to the Jersey Shore Beaches of the Atlantic Ocean and the Worlds most Famouse Boardwalk! Zoning allows for 220\' height-80\% lot coverage. Commercial required on first floor-balance can be mixed use-condos-apts-etc. parking requirements vary by use. Phase 1 can be provided after an accepted offer. No architect plans has been done & this is a AS IS land sale. Lot size = 26,280 sf FAR = 8.0 for CBD Max Building Size = 210,240 sf Max Height = 220ft Allowable Buildable Area = 19,705 sf210,240 sf/19,705 sf = 10.66 floors 10 floors @ 14\' F/F = 140\' (estimate)