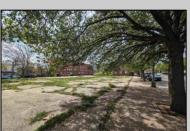

## **COMMENTS**

Very Large Buildable Lot in CBD Zone! Green Zone Approved for Cannibus Industry as well as Commercial/High Rise Mixed Use Zoned land within close proximity to Showboat, Indoor Island Water Park, Ocean Casino & Hotel, Hardrock Casino & Steel Peir, Resorts & Margaritaville, The Seed Brewery, The Little Water Distillery, Borgata, MGM, Harrahs, Golden Nugget & Farley Marina, The Absecon Lighthouse, Historic Gardners Basin, Gilchrest & Backbay Alehouse, The Atlantic City Aquarium, Fishing Jetties and Peirs, and of course only 4 blocks to the Jersey Shore Beaches of the Atlantic Ocean and the Worlds most Famouse Boardwalk! Zoning allows for 220\' height-80\% lot coverage. Commercial required on first floor-balance can be mixed use-condos-apts-etc. parking requirements vary by use. Phase 1 can be provided after an accepted offer. No architect plans has been done & this is a AS IS land sale. Lot size = 26,280 sf FAR = 8.0 for CBD Max Building Size = 210,240 sf Max Height = 220ft Allowable Buildable Area = 19,705 sf210,240 sf/19,705 sf = 10.66 floors 10 floors @ 14\' F/F = 140\' (estimate)