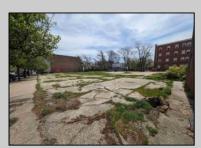

## **COMMENTS**

Very Large Buildable Lot in CBD Zone! Green Zone Approved for Cannibus Industry as well as Commercial/High Rise Mixed Use Zoned land within close proximity to Showboat, Indoor Island Water Park, Ocean Casino & Hotel, Hardrock Casino & Steel Peir, Resorts & Margaritaville, The Seed Brewery, The Little Water Distillery, Borgata, MGM, Harrahs, Golden Nugget & Farley Marina, The Absecon Lighthouse, Historic Gardners Basin, Gilchrest & Backbay Alehouse, The Atlantic City Aquarium, Fishing Jetties and Peirs, and of course only 4 blocks to the Jersey Shore Beaches of the Atlantic Ocean and the Worlds most Famouse Boardwalk! Zoning allows for 220\' height-80\% lot coverage. Commercial required on first floor-balance can be mixed use-condos-apts-etc. parking requirements vary by use. Phase 1 can be provided after an accepted offer. No architect plans has been done & this is a AS IS land sale. Lot size = 26,280 sf FAR = 8.0 for CBD Max Building Size = 210,240 sf Max Height = 220ft Allowable Buildable Area = 19,705 sf210,240 sf/19,705 sf = 10.66 floors 10 floors @ 14\' F/F = 140\' (estimate)