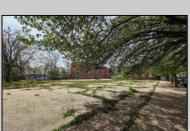

## **COMMENTS**

Very Large Buildable Lot in CBD Zone! Green Zone Approved for Cannibus Industry as well as Commercial/High Rise Mixed Use Zoned land within close proximity to Showboat, Indoor Island Water Park, Ocean Casino & Hotel, Hardrock Casino & Steel Peir, Resorts & Margaritaville, The Seed Brewery, The Little Water Distillery, Borgata, MGM, Harrahs, Golden Nugget & Farley Marina, The Absecon Lighthouse, Historic Gardners Basin, Gilchrest & Backbay Alehouse, The Atlantic City Aquarium, Fishing Jetties and Peirs, and of course only 4 blocks to the Jersey Shore Beaches of the Atlantic Ocean and the Worlds most Famouse Boardwalk! Zoning allows for 220\' height-80\% lot coverage. Commercial required on first floor-balance can be mixed use-condos-apts-etc. parking requirements vary by use. Phase 1 can be provided after an accepted offer. No architect plans has been done & this is a AS IS land sale. Lot size = 26,280 sf FAR = 8.0 for CBD Max Building Size = 210,240 sf Max Height = 220ft Allowable Buildable Area = 19,705 sf210,240 sf/19,705 sf = 10.66 floors 10 floors @ 14\' F/F = 140\' (estimate)