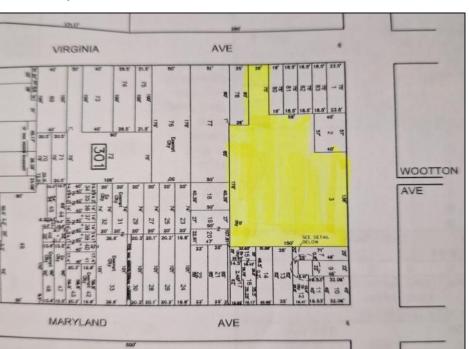

## **COMMENTS**

Very Large Buildable Lot in CBD Zone! Green Zone Approved for Cannibus Industry as well as Commercial/High Rise Mixed Use Zoned land within close proximity to Showboat, Indoor Island Water Park, Ocean Casino & Hotel, Hardrock Casino & Steel Peir, Resorts & Margaritaville, The Seed Brewery, The Little Water Distillery, Borgata, MGM, Harrahs, Golden Nugget & Farley Marina, The Absecon Lighthouse, Historic Gardners Basin, Gilchrest & Backbay Alehouse, The Atlantic City Aquarium, Fishing Jetties and Peirs, and of course only 4 blocks to the Jersey Shore Beaches of the Atlantic Ocean and the Worlds most Famouse Boardwalk! Zoning allows for 220\' height-80\% lot coverage. Commercial required on first floor-balance can be mixed use-condos-apts-etc. parking requirements vary by use. Phase 1 can be provided after an accepted offer. No architect plans has been done & this is a AS IS land sale. Lot size = 26,280 sf FAR = 8.0 for CBD Max Building Size = 210,240 sf Max Height = 220ft Allowable Buildable Area = 19,705 sf210,240 sf/19,705 sf = 10.66 floors 10 floors @ 14\' F/F = 140\' (estimate)