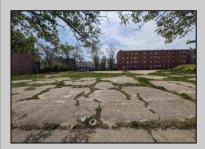

## **COMMENTS**

Very Large Buildable Lot in CBD Zone! Green Zone Approved for Cannibus Industry as well as Commercial/High Rise Mixed Use Zoned land within close proximity to Showboat, Indoor Island Water Park, Ocean Casino & Hotel, Hardrock Casino & Steel Peir, Resorts & Margaritaville, The Seed Brewery, The Little Water Distillery, Borgata, MGM, Harrahs, Golden Nugget & Farley Marina, The Absecon Lighthouse, Historic Gardners Basin, Gilchrest & Backbay Alehouse, The Atlantic City Aquarium, Fishing Jetties and Peirs, and of course only 4 blocks to the Jersey Shore Beaches of the Atlantic Ocean and the Worlds most Famouse Boardwalk! Zoning allows for 220\' height-80\% lot coverage. Commercial required on first floor-balance can be mixed use-condos-apts-etc. parking requirements vary by use. Phase 1 can be provided after an accepted offer. No architect plans has been done & this is a AS IS land sale. Lot size = 26,280 sf FAR = 8.0 for CBD Max Building Size = 210,240 sf Max Height = 220ft Allowable Buildable Area = 19,705 sf210,240 sf/19,705 sf = 10.66 floors 10 floors @ 14\' F/F = 140\' (estimate)