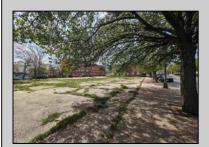

## **COMMENTS**

Very Large Buildable Lot in CBD Zone! Green Zone Approved for Cannibus Industry as well as Commercial/High Rise Mixed Use Zoned land within close proximity to Showboat, Indoor Island Water Park, Ocean Casino & Hotel, Hardrock Casino & Steel Peir, Resorts & Margaritaville, The Seed Brewery, The Little Water Distillery, Borgata, MGM, Harrahs, Golden Nugget & Farley Marina, The Absecon Lighthouse, Historic Gardners Basin, Gilchrest & Backbay Alehouse, The Atlantic City Aquarium, Fishing Jetties and Peirs, and of course only 4 blocks to the Jersey Shore Beaches of the Atlantic Ocean and the Worlds most Famouse Boardwalk! Zoning allows for 220\' height-80\% lot coverage. Commercial required on first floor-balance can be mixed use-condos-apts-etc. parking requirements vary by use. Phase 1 can be provided after an accepted offer. No architect plans has been done & this is a AS IS land sale. Lot size = 26,280 sf FAR = 8.0 for CBD Max Building Size = 210,240 sf Max Height = 220ft Allowable Buildable Area = 19,705 sf210,240 sf/19,705 sf = 10.66 floors 10 floors @ 14\' F/F = 140\' (estimate)