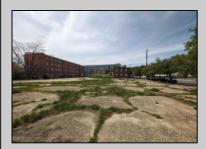

## **COMMENTS**

Very Large Buildable Lot in CBD Zone! Green Zone Approved for Cannibus Industry as well as Commercial/High Rise Mixed Use Zoned land within close proximity to Showboat, Indoor Island Water Park, Ocean Casino & Hotel, Hardrock Casino & Steel Peir, Resorts & Margaritaville, The Seed Brewery, The Little Water Distillery, Borgata, MGM, Harrahs, Golden Nugget & Farley Marina, The Absecon Lighthouse, Historic Gardners Basin, Gilchrest & Backbay Alehouse, The Atlantic City Aquarium, Fishing Jetties and Peirs, and of course only 4 blocks to the Jersey Shore Beaches of the Atlantic Ocean and the Worlds most Famouse Boardwalk! Zoning allows for 220\' height-80\% lot coverage. Commercial required on first floor-balance can be mixed use-condos-apts-etc. parking requirements vary by use. Phase 1 can be provided after an accepted offer. No architect plans has been done & this is a AS IS land sale. Lot size = 26,280 sf FAR = 8.0 for CBD Max Building Size = 210,240 sf Max Height = 220ft Allowable Buildable Area = 19,705 sf210,240 sf/19,705 sf = 10.66 floors 10 floors @ 14\' F/F = 140\' (estimate)