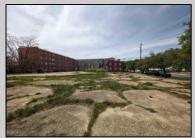

## **COMMENTS**

Very Large Buildable Lot in CBD Zone! Green Zone Approved for Cannibus Industry as well as Commercial/High Rise Mixed Use Zoned land within close proximity to Showboat, Indoor Island Water Park, Ocean Casino & Hotel, Hardrock Casino & Steel Peir, Resorts & Margaritaville, The Seed Brewery, The Little Water Distillery, Borgata, MGM, Harrahs, Golden Nugget & Farley Marina, The Absecon Lighthouse, Historic Gardners Basin, Gilchrest & Backbay Alehouse, The Atlantic City Aquarium, Fishing Jetties and Peirs, and of course only 4 blocks to the Jersey Shore Beaches of the Atlantic Ocean and the Worlds most Famouse Boardwalk! Zoning allows for 220\' height-80\% lot coverage. Commercial required on first floor-balance can be mixed use-condos-apts-etc. parking requirements vary by use. Phase 1 can be provided after an accepted offer. No architect plans has been done & this is a AS IS land sale. Lot size = 26,280 sf FAR = 8.0 for CBD Max Building Size = 210,240 sf Max Height = 220ft Allowable Buildable Area = 19,705 sf210,240 sf/19,705 sf = 10.66 floors 10 floors @ 14\' F/F = 140\' (estimate)