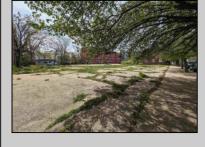

## **COMMENTS**

Very Large Buildable Lot in CBD Zone! Green Zone Approved for Cannibus Industry as well as Commercial/High Rise Mixed Use Zoned land within close proximity to Showboat, Indoor Island Water Park, Ocean Casino & Hotel, Hardrock Casino & Steel Peir, Resorts & Margaritaville, The Seed Brewery, The Little Water Distillery, Borgata, MGM, Harrahs, Golden Nugget & Farley Marina, The Absecon Lighthouse, Historic Gardners Basin, Gilchrest & Backbay Alehouse, The Atlantic City Aquarium, Fishing Jetties and Peirs, and of course only 4 blocks to the Jersey Shore Beaches of the Atlantic Ocean and the Worlds most Famouse Boardwalk! Zoning allows for 220\' height-80\% lot coverage. Commercial required on first floor-balance can be mixed use-condos-apts-etc. parking requirements vary by use. Phase 1 can be provided after an accepted offer. No architect plans has been done & this is a AS IS land sale. Lot size = 26,280 sf FAR = 8.0 for CBD Max Building Size = 210,240 sf Max Height = 220ft Allowable Buildable Area = 19,705 sf210,240 sf/19,705 sf = 10.66 floors 10 floors @ 14\' F/F = 140\' (estimate)