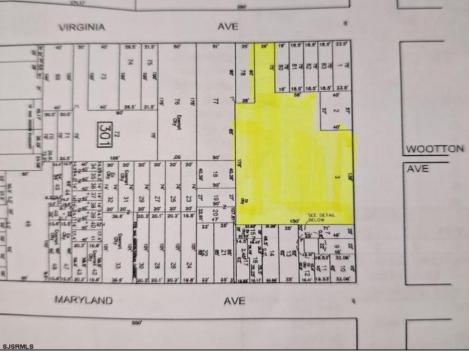

## **COMMENTS**

Very Large Buildable Lot in CBD Zone! Green Zone Approved for Cannibus Industry as well as Commercial/High Rise Mixed Use Zoned land within close proximity to Showboat, Indoor Island Water Park, Ocean Casino & Hotel, Hardrock Casino & Steel Peir, Resorts & Margaritaville, The Seed Brewery, The Little Water Distillery, Borgata, MGM, Harrahs, Golden Nugget & Farley Marina, The Absecon Lighthouse, Historic Gardners Basin, Gilchrest & Backbay Alehouse, The Atlantic City Aquarium, Fishing Jetties and Peirs, and of course only 4 blocks to the Jersey Shore Beaches of the Atlantic Ocean and the Worlds most Famouse Boardwalk! Zoning allows for 220\' height-80\% lot coverage. Commercial required on first floor-balance can be mixed use-condos-apts-etc. parking requirements vary by use. Phase 1 can be provided after an accepted offer. No architect plans has been done & this is a AS IS land sale. Lot size = 26,280 sf FAR = 8.0 for CBD Max Building Size = 210,240 sf Max Height = 220ft Allowable Buildable Area = 19,705 sf210,240 sf/19,705 sf = 10.66 floors 10 floors @ 14\' F/F = 140\' (estimate)