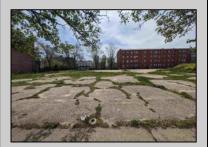

## **COMMENTS**

Very Large Buildable Lot in CBD Zone! Green Zone Approved for Cannibus Industry as well as Commercial/High Rise Mixed Use Zoned land within close proximity to Showboat, Indoor Island Water Park, Ocean Casino & Hotel, Hardrock Casino & Steel Peir, Resorts & Margaritaville, The Seed Brewery, The Little Water Distillery, Borgata, MGM, Harrahs, Golden Nugget & Farley Marina, The Absecon Lighthouse, Historic Gardners Basin, Gilchrest & Backbay Alehouse, The Atlantic City Aquarium, Fishing Jetties and Peirs, and of course only 4 blocks to the Jersey Shore Beaches of the Atlantic Ocean and the Worlds most Famouse Boardwalk! Zoning allows for 220\' height-80\% lot coverage. Commercial required on first floor-balance can be mixed use-condos-apts-etc. parking requirements vary by use. Phase 1 can be provided after an accepted offer. No architect plans has been done & this is a AS IS land sale. Lot size = 26,280 sf FAR = 8.0 for CBD Max Building Size = 210,240 sf Max Height = 220ft Allowable Buildable Area = 19,705 sf210,240 sf/19,705 sf = 10.66 floors 10 floors @ 14\' F/F = 140\' (estimate)