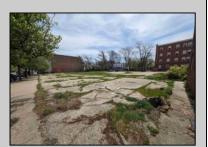

## **COMMENTS**

Very Large Buildable Lot in CBD Zone! Green Zone Approved for Cannibus Industry as well as Commercial/High Rise Mixed Use Zoned land within close proximity to Showboat, Indoor Island Water Park, Ocean Casino & Hotel, Hardrock Casino & Steel Peir, Resorts & Margaritaville, The Seed Brewery, The Little Water Distillery, Borgata, MGM, Harrahs, Golden Nugget & Farley Marina, The Absecon Lighthouse, Historic Gardners Basin, Gilchrest & Backbay Alehouse, The Atlantic City Aquarium, Fishing Jetties and Peirs, and of course only 4 blocks to the Jersey Shore Beaches of the Atlantic Ocean and the Worlds most Famouse Boardwalk! Zoning allows for 220\' height-80\% lot coverage. Commercial required on first floor-balance can be mixed use-condos-apts-etc. parking requirements vary by use. Phase 1 can be provided after an accepted offer. No architect plans has been done & this is a AS IS land sale. Lot size = 26,280 sf FAR = 8.0 for CBD Max Building Size = 210,240 sf Max Height = 220ft Allowable Buildable Area = 19,705 sf210,240 sf/19,705 sf = 10.66 floors 10 floors @ 14\' F/F = 140\' (estimate)