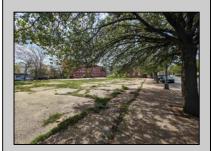

## **COMMENTS**

Very Large Buildable Lot in CBD Zone! Green Zone Approved for Cannibus Industry as well as Commercial/High Rise Mixed Use Zoned land within close proximity to Showboat, Indoor Island Water Park, Ocean Casino & Hotel, Hardrock Casino & Steel Peir, Resorts & Margaritaville, The Seed Brewery, The Little Water Distillery, Borgata, MGM, Harrahs, Golden Nugget & Farley Marina, The Absecon Lighthouse, Historic Gardners Basin, Gilchrest & Backbay Alehouse, The Atlantic City Aquarium, Fishing Jetties and Peirs, and of course only 4 blocks to the Jersey Shore Beaches of the Atlantic Ocean and the Worlds most Famouse Boardwalk! Zoning allows for 220\' height-80\% lot coverage. Commercial required on first floor-balance can be mixed use-condos-apts-etc. parking requirements vary by use. Phase 1 can be provided after an accepted offer. No architect plans has been done & this is a AS IS land sale. Lot size = 26,280 sf FAR = 8.0 for CBD Max Building Size = 210,240 sf Max Height = 220ft Allowable Buildable Area = 19,705 sf210,240 sf/19,705 sf = 10.66 floors 10 floors @ 14\' F/F = 140\' (estimate)