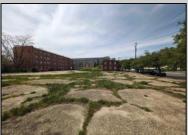

## **COMMENTS**

Very Large Buildable Lot in CBD Zone! Green Zone Approved for Cannibus Industry as well as Commercial/High Rise Mixed Use Zoned land within close proximity to Showboat, Indoor Island Water Park, Ocean Casino & Hotel, Hardrock Casino & Steel Peir, Resorts & Margaritaville, The Seed Brewery, The Little Water Distillery, Borgata, MGM, Harrahs, Golden Nugget & Farley Marina, The Absecon Lighthouse, Historic Gardners Basin, Gilchrest & Backbay Alehouse, The Atlantic City Aquarium, Fishing Jetties and Peirs, and of course only 4 blocks to the Jersey Shore Beaches of the Atlantic Ocean and the Worlds most Famouse Boardwalk! Zoning allows for 220\' height-80\% lot coverage. Commercial required on first floor-balance can be mixed use-condos-apts-etc. parking requirements vary by use. Phase 1 can be provided after an accepted offer. No architect plans has been done & this is a AS IS land sale. Lot size = 26,280 sf FAR = 8.0 for CBD Max Building Size = 210,240 sf Max Height = 220ft Allowable Buildable Area = 19,705 sf210,240 sf/19,705 sf = 10.66 floors 10 floors @ 14\' F/F = 140\' (estimate)