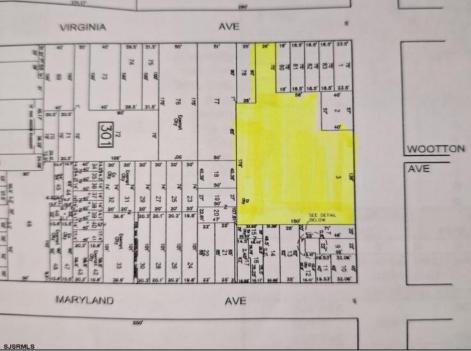

## **COMMENTS**

Very Large Buildable Lot in CBD Zone! Green Zone Approved for Cannibus Industry as well as Commercial/High Rise Mixed Use Zoned land within close proximity to Showboat, Indoor Island Water Park, Ocean Casino & Hotel, Hardrock Casino & Steel Peir, Resorts & Margaritaville, The Seed Brewery, The Little Water Distillery, Borgata, MGM, Harrahs, Golden Nugget & Farley Marina, The Absecon Lighthouse, Historic Gardners Basin, Gilchrest & Backbay Alehouse, The Atlantic City Aquarium, Fishing Jetties and Peirs, and of course only 4 blocks to the Jersey Shore Beaches of the Atlantic Ocean and the Worlds most Famouse Boardwalk! Zoning allows for 220\' height-80\% lot coverage. Commercial required on first floor-balance can be mixed use-condos-apts-etc. parking requirements vary by use. Phase 1 can be provided after an accepted offer. No architect plans has been done & this is a AS IS land sale. Lot size = 26,280 sf FAR = 8.0 for CBD Max Building Size = 210,240 sf Max Height = 220ft Allowable Buildable Area = 19,705 sf210,240 sf/19,705 sf = 10.66 floors 10 floors @ 14\' F/F = 140\' (estimate)