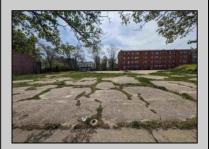

## **COMMENTS**

Very Large Buildable Lot in CBD Zone! Green Zone Approved for Cannibus Industry as well as Commercial/High Rise Mixed Use Zoned land within close proximity to Showboat, Indoor Island Water Park, Ocean Casino & Hotel, Hardrock Casino & Steel Peir, Resorts & Margaritaville, The Seed Brewery, The Little Water Distillery, Borgata, MGM, Harrahs, Golden Nugget & Farley Marina, The Absecon Lighthouse, Historic Gardners Basin, Gilchrest & Backbay Alehouse, The Atlantic City Aquarium, Fishing Jetties and Peirs, and of course only 4 blocks to the Jersey Shore Beaches of the Atlantic Ocean and the Worlds most Famouse Boardwalk! Zoning allows for 220\' height-80\% lot coverage. Commercial required on first floor-balance can be mixed use-condos-apts-etc. parking requirements vary by use. Phase 1 can be provided after an accepted offer. No architect plans has been done & this is a AS IS land sale. Lot size = 26,280 sf FAR = 8.0 for CBD Max Building Size = 210,240 sf Max Height = 220ft Allowable Buildable Area = 19,705 sf210,240 sf/19,705 sf = 10.66 floors 10 floors @ 14\' F/F = 140\' (estimate)