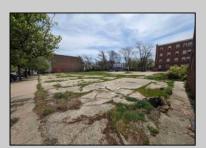

## **COMMENTS**

Very Large Buildable Lot in CBD Zone! Green Zone Approved for Cannibus Industry as well as Commercial/High Rise Mixed Use Zoned land within close proximity to Showboat, Indoor Island Water Park, Ocean Casino & Hotel, Hardrock Casino & Steel Peir, Resorts & Margaritaville, The Seed Brewery, The Little Water Distillery, Borgata, MGM, Harrahs, Golden Nugget & Farley Marina, The Absecon Lighthouse, Historic Gardners Basin, Gilchrest & Backbay Alehouse, The Atlantic City Aquarium, Fishing Jetties and Peirs, and of course only 4 blocks to the Jersey Shore Beaches of the Atlantic Ocean and the Worlds most Famouse Boardwalk! Zoning allows for 220\' height-80\% lot coverage. Commercial required on first floor-balance can be mixed use-condos-apts-etc. parking requirements vary by use. Phase 1 can be provided after an accepted offer. No architect plans has been done & this is a AS IS land sale. Lot size = 26,280 sf FAR = 8.0 for CBD Max Building Size = 210,240 sf Max Height = 220ft Allowable Buildable Area = 19,705 sf210,240 sf/19,705 sf = 10.66 floors 10 floors @ 14\' F/F = 140\' (estimate)