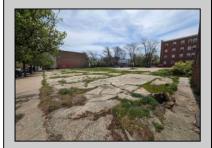

## **COMMENTS**

Very Large Buildable Lot in CBD Zone! Green Zone Approved for Cannibus Industry as well as Commercial/High Rise Mixed Use Zoned land within close proximity to Showboat, Indoor Island Water Park, Ocean Casino & Hotel, Hardrock Casino & Steel Peir, Resorts & Margaritaville, The Seed Brewery, The Little Water Distillery, Borgata, MGM, Harrahs, Golden Nugget & Farley Marina, The Absecon Lighthouse, Historic Gardners Basin, Gilchrest & Backbay Alehouse, The Atlantic City Aquarium, Fishing Jetties and Peirs, and of course only 4 blocks to the Jersey Shore Beaches of the Atlantic Ocean and the Worlds most Famouse Boardwalk! Zoning allows for 220\' height-80\% lot coverage. Commercial required on first floor-balance can be mixed use-condos-apts-etc. parking requirements vary by use. Phase 1 can be provided after an accepted offer. No architect plans has been done & this is a AS IS land sale. Lot size = 26,280 sf FAR = 8.0 for CBD Max Building Size = 210,240 sf Max Height = 220ft Allowable Buildable Area = 19,705 sf210,240 sf/19,705 sf = 10.66 floors 10 floors @ 14\' F/F = 140\' (estimate)