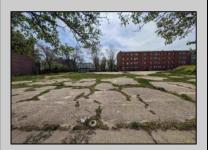

## **COMMENTS**

Very Large Buildable Lot in CBD Zone! Green Zone Approved for Cannibus Industry as well as Commercial/High Rise Mixed Use Zoned land within close proximity to Showboat, Indoor Island Water Park, Ocean Casino & Hotel, Hardrock Casino & Steel Peir, Resorts & Margaritaville, The Seed Brewery, The Little Water Distillery, Borgata, MGM, Harrahs, Golden Nugget & Farley Marina, The Absecon Lighthouse, Historic Gardners Basin, Gilchrest & Backbay Alehouse, The Atlantic City Aquarium, Fishing Jetties and Peirs, and of course only 4 blocks to the Jersey Shore Beaches of the Atlantic Ocean and the Worlds most Famouse Boardwalk! Zoning allows for 220\' height-80\% lot coverage. Commercial required on first floor-balance can be mixed use-condos-apts-etc. parking requirements vary by use. Phase 1 can be provided after an accepted offer. No architect plans has been done & this is a AS IS land sale. Lot size = 26,280 sf FAR = 8.0 for CBD Max Building Size = 210,240 sf Max Height = 220ft Allowable Buildable Area = 19,705 sf210,240 sf/19,705 sf = 10.66 floors 10 floors @ 14\' F/F = 140\' (estimate)