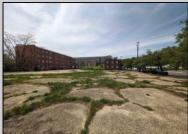

## **COMMENTS**

Very Large Buildable Lot in CBD Zone! Green Zone Approved for Cannibus Industry as well as Commercial/High Rise Mixed Use Zoned land within close proximity to Showboat, Indoor Island Water Park, Ocean Casino & Hotel, Hardrock Casino & Steel Peir, Resorts & Margaritaville, The Seed Brewery, The Little Water Distillery, Borgata, MGM, Harrahs, Golden Nugget & Farley Marina, The Absecon Lighthouse, Historic Gardners Basin, Gilchrest & Backbay Alehouse, The Atlantic City Aquarium, Fishing Jetties and Peirs, and of course only 4 blocks to the Jersey Shore Beaches of the Atlantic Ocean and the Worlds most Famouse Boardwalk! Zoning allows for 220\' height-80\% lot coverage. Commercial required on first floor-balance can be mixed use-condos-apts-etc. parking requirements vary by use. Phase 1 can be provided after an accepted offer. No architect plans has been done & this is a AS IS land sale. Lot size = 26,280 sf FAR = 8.0 for CBD Max Building Size = 210,240 sf Max Height = 220ft Allowable Buildable Area = 19,705 sf210,240 sf/19,705 sf = 10.66 floors 10 floors @ 14\' F/F = 140\' (estimate)