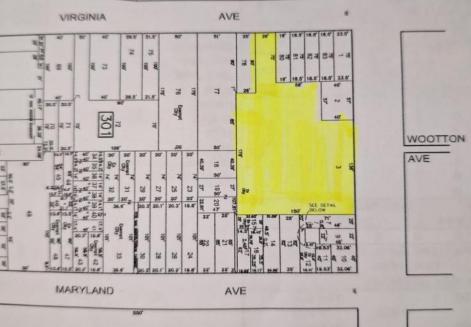

## **COMMENTS**

Very Large Buildable Lot in CBD Zone! Green Zone Approved for Cannibus Industry as well as Commercial/High Rise Mixed Use Zoned land within close proximity to Showboat, Indoor Island Water Park, Ocean Casino & Hotel, Hardrock Casino & Steel Peir, Resorts & Margaritaville, The Seed Brewery, The Little Water Distillery, Borgata, MGM, Harrahs, Golden Nugget & Farley Marina, The Absecon Lighthouse, Historic Gardners Basin, Gilchrest & Backbay Alehouse, The Atlantic City Aquarium, Fishing Jetties and Peirs, and of course only 4 blocks to the Jersey Shore Beaches of the Atlantic Ocean and the Worlds most Famouse Boardwalk! Zoning allows for 220\' height-80\% lot coverage. Commercial required on first floor-balance can be mixed use-condos-apts-etc. parking requirements vary by use. Phase 1 can be provided after an accepted offer. No architect plans has been done & this is a AS IS land sale. Lot size = 26,280 sf FAR = 8.0 for CBD Max Building Size = 210,240 sf Max Height = 220ft Allowable Buildable Area = 19,705 sf210,240 sf/19,705 sf = 10.66 floors 10 floors @ 14\' F/F = 140\' (estimate)