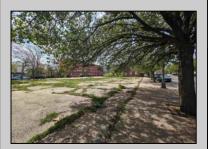

## **COMMENTS**

Very Large Buildable Lot in CBD Zone! Green Zone Approved for Cannibus Industry as well as Commercial/High Rise Mixed Use Zoned land within close proximity to Showboat, Indoor Island Water Park, Ocean Casino & Hotel, Hardrock Casino & Steel Peir, Resorts & Margaritaville, The Seed Brewery, The Little Water Distillery, Borgata, MGM, Harrahs, Golden Nugget & Farley Marina, The Absecon Lighthouse, Historic Gardners Basin, Gilchrest & Backbay Alehouse, The Atlantic City Aquarium, Fishing Jetties and Peirs, and of course only 4 blocks to the Jersey Shore Beaches of the Atlantic Ocean and the Worlds most Famouse Boardwalk! Zoning allows for 220\' height-80\% lot coverage. Commercial required on first floor-balance can be mixed use-condos-apts-etc. parking requirements vary by use. Phase 1 can be provided after an accepted offer. No architect plans has been done & this is a AS IS land sale. Lot size = 26,280 sf FAR = 8.0 for CBD Max Building Size = 210,240 sf Max Height = 220ft Allowable Buildable Area = 19,705 sf210,240 sf/19,705 sf = 10.66 floors 10 floors @ 14\' F/F = 140\' (estimate)