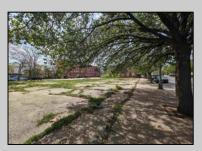

## **COMMENTS**

Very Large Buildable Lot in CBD Zone! Green Zone Approved for Cannibus Industry as well as Commercial/High Rise Mixed Use Zoned land within close proximity to Showboat, Indoor Island Water Park, Ocean Casino & Hotel, Hardrock Casino & Steel Peir, Resorts & Margaritaville, The Seed Brewery, The Little Water Distillery, Borgata, MGM, Harrahs, Golden Nugget & Farley Marina, The Absecon Lighthouse, Historic Gardners Basin, Gilchrest & Backbay Alehouse, The Atlantic City Aquarium, Fishing Jetties and Peirs, and of course only 4 blocks to the Jersey Shore Beaches of the Atlantic Ocean and the Worlds most Famouse Boardwalk! Zoning allows for 220\' height-80\% lot coverage. Commercial required on first floor-balance can be mixed use-condos-apts-etc. parking requirements vary by use. Phase 1 can be provided after an accepted offer. No architect plans has been done & this is a AS IS land sale. Lot size = 26,280 sf FAR = 8.0 for CBD Max Building Size = 210,240 sf Max Height = 220ft Allowable Buildable Area = 19,705 sf210,240 sf/19,705 sf = 10.66 floors 10 floors @ 14\' F/F = 140\' (estimate)