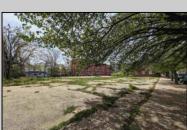

## **COMMENTS**

Very Large Buildable Lot in CBD Zone! Green Zone Approved for Cannibus Industry as well as Commercial/High Rise Mixed Use Zoned land within close proximity to Showboat, Indoor Island Water Park, Ocean Casino & Hotel, Hardrock Casino & Steel Peir, Resorts & Margaritaville, The Seed Brewery, The Little Water Distillery, Borgata, MGM, Harrahs, Golden Nugget & Farley Marina, The Absecon Lighthouse, Historic Gardners Basin, Gilchrest & Backbay Alehouse, The Atlantic City Aquarium, Fishing Jetties and Peirs, and of course only 4 blocks to the Jersey Shore Beaches of the Atlantic Ocean and the Worlds most Famouse Boardwalk! Zoning allows for 220\' height-80\% lot coverage. Commercial required on first floor-balance can be mixed use-condos-apts-etc. parking requirements vary by use. Phase 1 can be provided after an accepted offer. No architect plans has been done & this is a AS IS land sale. Lot size = 26,280 sf FAR = 8.0 for CBD Max Building Size = 210,240 sf Max Height = 220ft Allowable Buildable Area = 19,705 sf210,240 sf/19,705 sf = 10.66 floors 10 floors @ 14\' F/F = 140\' (estimate)