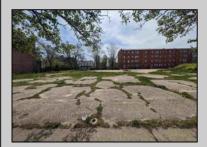

## **COMMENTS**

Very Large Buildable Lot in CBD Zone! Green Zone Approved for Cannibus Industry as well as Commercial/High Rise Mixed Use Zoned land within close proximity to Showboat, Indoor Island Water Park, Ocean Casino & Hotel, Hardrock Casino & Steel Peir, Resorts & Margaritaville, The Seed Brewery, The Little Water Distillery, Borgata, MGM, Harrahs, Golden Nugget & Farley Marina, The Absecon Lighthouse, Historic Gardners Basin, Gilchrest & Backbay Alehouse, The Atlantic City Aquarium, Fishing Jetties and Peirs, and of course only 4 blocks to the Jersey Shore Beaches of the Atlantic Ocean and the Worlds most Famouse Boardwalk! Zoning allows for 220\' height-80\% lot coverage. Commercial required on first floor-balance can be mixed use-condos-apts-etc. parking requirements vary by use. Phase 1 can be provided after an accepted offer. No architect plans has been done & this is a AS IS land sale. Lot size = 26,280 sf FAR = 8.0 for CBD Max Building Size = 210,240 sf Max Height = 220ft Allowable Buildable Area = 19,705 sf210,240 sf/19,705 sf = 10.66 floors 10 floors @ 14\' F/F = 140\' (estimate)