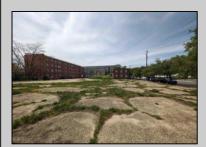

## **COMMENTS**

Very Large Buildable Lot in CBD Zone! Green Zone Approved for Cannibus Industry as well as Commercial/High Rise Mixed Use Zoned land within close proximity to Showboat, Indoor Island Water Park, Ocean Casino & Hotel, Hardrock Casino & Steel Peir, Resorts & Margaritaville, The Seed Brewery, The Little Water Distillery, Borgata, MGM, Harrahs, Golden Nugget & Farley Marina, The Absecon Lighthouse, Historic Gardners Basin, Gilchrest & Backbay Alehouse, The Atlantic City Aquarium, Fishing Jetties and Peirs, and of course only 4 blocks to the Jersey Shore Beaches of the Atlantic Ocean and the Worlds most Famouse Boardwalk! Zoning allows for 220\' height-80\% lot coverage. Commercial required on first floor-balance can be mixed use-condos-apts-etc. parking requirements vary by use. Phase 1 can be provided after an accepted offer. No architect plans has been done & this is a AS IS land sale. Lot size = 26,280 sf FAR = 8.0 for CBD Max Building Size = 210,240 sf Max Height = 220ft Allowable Buildable Area = 19,705 sf210,240 sf/19,705 sf = 10.66 floors 10 floors @ 14\' F/F = 140\' (estimate)