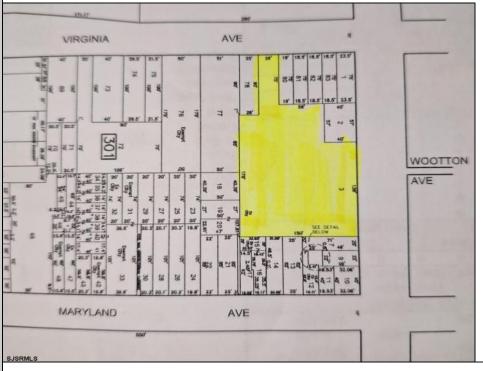

## **COMMENTS**

Very Large Buildable Lot in CBD Zone! Green Zone Approved for Cannibus Industry as well as Commercial/High Rise Mixed Use Zoned land within close proximity to Showboat, Indoor Island Water Park, Ocean Casino & Hotel, Hardrock Casino & Steel Peir, Resorts & Margaritaville, The Seed Brewery, The Little Water Distillery, Borgata, MGM, Harrahs, Golden Nugget & Farley Marina, The Absecon Lighthouse, Historic Gardners Basin, Gilchrest & Backbay Alehouse, The Atlantic City Aquarium, Fishing Jetties and Peirs, and of course only 4 blocks to the Jersey Shore Beaches of the Atlantic Ocean and the Worlds most Famouse Boardwalk! Zoning allows for 220\' height-80\% lot coverage. Commercial required on first floor-balance can be mixed use-condos-apts-etc. parking requirements vary by use. Phase 1 can be provided after an accepted offer. No architect plans has been done & this is a AS IS land sale. Lot size = 26,280 sf FAR = 8.0 for CBD Max Building Size = 210,240 sf Max Height = 220ft Allowable Buildable Area = 19,705 sf210,240 sf/19,705 sf = 10.66 floors 10 floors @ 14\' F/F = 140\' (estimate)