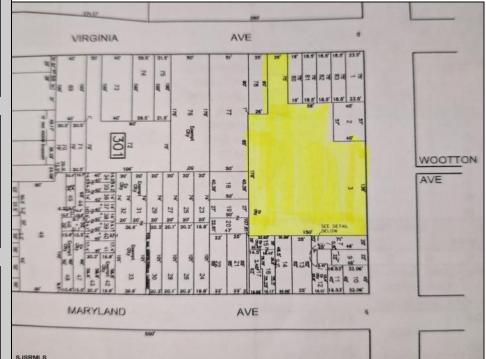

## COMMENTS

Very Large Buildable Lot in CBD Zone! Green Zone Approved for Cannibus Industry as well as Commercial/High Rise Mixed Use Zoned land within close proximity to Showboat, Indoor Island Water Park, Ocean Casino & Hotel, Hardrock Casino & Steel Peir, Resorts & Margaritaville, The Seed Brewery, The Little Water Distillery, Borgata, MGM, Harrahs, Golden Nugget & Farley Marina, The Absecon Lighthouse, Historic Gardners Basin, Gilchrest & Backbay Alehouse, The Atlantic City Aquarium, Fishing Jetties and Peirs, and of course only 4 blocks to the Jersey Shore Beaches of the Atlantic Ocean and the Worlds most Famouse Boardwalk! Zoning allows for 220\' height-80% lot coverage. Commercial required on first floor-balance can be mixed use-condos-apts-etc. parking requirements vary by use. Phase 1 can be provided after an accepted offer. No architect plans has been done & this is a AS IS land sale. Lot size = 26,280 sf FAR = 8.0 for CBD Max Building Size = 210,240 sf Max Height = 220ft Allowable Buildable Area = 19,705 sf210,240 sf/19,705 sf = 10.66 floors 10 floors @ 14\' F/F = 140\' (estimate) **PROPERTY DETAILS** 