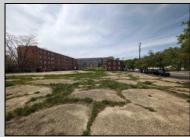

## COMMENTS

Very Large Buildable Lot in CBD Zone! Green Zone Approved for Cannibus Industry as well as Commercial/High Rise Mixed Use Zoned land within close proximity to Showboat, Indoor Island Water Park, Ocean Casino & Hotel, Hardrock Casino & Steel Peir, Resorts & Margaritaville, The Seed Brewery, The Little Water Distillery, Borgata, MGM, Harrahs, Golden Nugget & Farley Marina, The Absecon Lighthouse, Historic Gardners Basin, Gilchrest & Backbay Alehouse, The Atlantic City Aquarium, Fishing Jetties and Peirs, and of course only 4 blocks to the Jersey Shore Beaches of the Atlantic Ocean and the Worlds most Famouse Boardwalk! Zoning allows for 220\' height-80% lot coverage. Commercial required on first floor-balance can be mixed use-condos-apts-etc. parking requirements vary by use. Phase 1 can be provided after an accepted offer. No architect plans has been done & this is a AS IS land sale. Lot size = 26,280 sf FAR = 8.0 for CBD Max Building Size = 210,240 sf Max Height = 220ft Allowable Buildable Area = 19,705 sf210,240 sf/19,705 sf = 10.66 floors 10 floors @ 14\' F/F = 140\' (estimate) **PROPERTY DETAILS** 