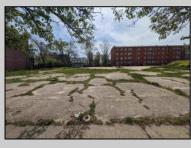

## COMMENTS

Very Large Buildable Lot in CBD Zone! Green Zone Approved for Cannibus Industry as well as Commercial/High Rise Mixed Use Zoned land within close proximity to Showboat, Indoor Island Water Park, Ocean Casino & Hotel, Hardrock Casino & Steel Peir, Resorts & Margaritaville, The Seed Brewery, The Little Water Distillery, Borgata, MGM, Harrahs, Golden Nugget & Farley Marina, The Absecon Lighthouse, Historic Gardners Basin, Gilchrest & Backbay Alehouse, The Atlantic City Aquarium, Fishing Jetties and Peirs, and of course only 4 blocks to the Jersey Shore Beaches of the Atlantic Ocean and the Worlds most Famouse Boardwalk! Zoning allows for 220\' height-80% lot coverage. Commercial required on first floor-balance can be mixed use-condos-apts-etc. parking requirements vary by use. Phase 1 can be provided after an accepted offer. No architect plans has been done & this is a AS IS land sale. Lot size = 26,280 sf FAR = 8.0 for CBD Max Building Size = 210,240 sf Max Height = 220ft Allowable Buildable Area = 19,705 sf210,240 sf/19,705 sf = 10.66 floors 10 floors @ 14\' F/F = 140\' (estimate) **PROPERTY DETAILS** 