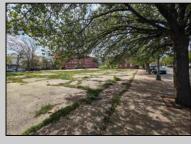

## COMMENTS

Very Large Buildable Lot in CBD Zone! Green Zone Approved for Cannibus Industry as well as Commercial/High Rise Mixed Use Zoned land within close proximity to Showboat, Indoor Island Water Park, Ocean Casino & Hotel, Hardrock Casino & Steel Peir, Resorts & Margaritaville, The Seed Brewery, The Little Water Distillery, Borgata, MGM, Harrahs, Golden Nugget & Farley Marina, The Absecon Lighthouse, Historic Gardners Basin, Gilchrest & Backbay Alehouse, The Atlantic City Aquarium, Fishing Jetties and Peirs, and of course only 4 blocks to the Jersey Shore Beaches of the Atlantic Ocean and the Worlds most Famouse Boardwalk! Zoning allows for 220\' height-80% lot coverage. Commercial required on first floor-balance can be mixed use-condos-apts-etc. parking requirements vary by use. Phase 1 can be provided after an accepted offer. No architect plans has been done & this is a AS IS land sale. Lot size = 26,280 sf FAR = 8.0 for CBD Max Building Size = 210,240 sf Max Height = 220ft Allowable Buildable Area = 19,705 sf210,240 sf/19,705 sf = 10.66 floors 10 floors @ 14\' F/F = 140\' (estimate) **PROPERTY DETAILS** 