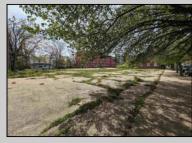

## COMMENTS

Very Large Buildable Lot in CBD Zone! Green Zone Approved for Cannibus Industry as well as Commercial/High Rise Mixed Use Zoned land within close proximity to Showboat, Indoor Island Water Park, Ocean Casino & Hotel, Hardrock Casino & Steel Peir, Resorts & Margaritaville, The Seed Brewery, The Little Water Distillery, Borgata, MGM, Harrahs, Golden Nugget & Farley Marina, The Absecon Lighthouse, Historic Gardners Basin, Gilchrest & Backbay Alehouse, The Atlantic City Aquarium, Fishing Jetties and Peirs, and of course only 4 blocks to the Jersey Shore Beaches of the Atlantic Ocean and the Worlds most Famouse Boardwalk! Zoning allows for 220\' height-80% lot coverage. Commercial required on first floor-balance can be mixed use-condos-apts-etc. parking requirements vary by use. Phase 1 can be provided after an accepted offer. No architect plans has been done & this is a AS IS land sale. Lot size = 26,280 sf FAR = 8.0 for CBD Max Building Size = 210,240 sf Max Height = 220ft Allowable Buildable Area = 19,705 sf210,240 sf/19,705 sf = 10.66 floors 10 floors @ 14\' F/F = 140\' (estimate) **PROPERTY DETAILS** 