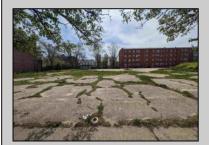

## **COMMENTS**

Very Large Buildable Lot in CBD Zone! Green Zone Approved for Cannibus Industry as well as Commercial/High Rise Mixed Use Zoned land within close proximity to Showboat, Indoor Island Water Park, Ocean Casino & Hotel, Hardrock Casino & Steel Peir, Resorts & Margaritaville, The Seed Brewery, The Little Water Distillery, Borgata, MGM, Harrahs, Golden Nugget & Farley Marina, The Absecon Lighthouse, Historic Gardners Basin, Gilchrest & Backbay Alehouse, The Atlantic City Aquarium, Fishing Jetties and Peirs, and of course only 4 blocks to the Jersey Shore Beaches of the Atlantic Ocean and the Worlds most Famouse Boardwalk! Zoning allows for 220\' height-80% lot coverage. Commercial required on first floor-balance can be mixed usecondos-apts-etc. parking requirements vary by use. Phase 1 can be provided after an accepted offer. No architect plans has been done & this is a AS IS land sale. Lot size = 26,280 sf FAR = 8.0 for CBD Max Building Size = 210,240 sf Max Height = 220ft Allowable Buildable Area = 19,705 sf210,240 sf/19,705 sf = 10.66 floors 10 floors @ 14\' F/F = 140\' (estimate)