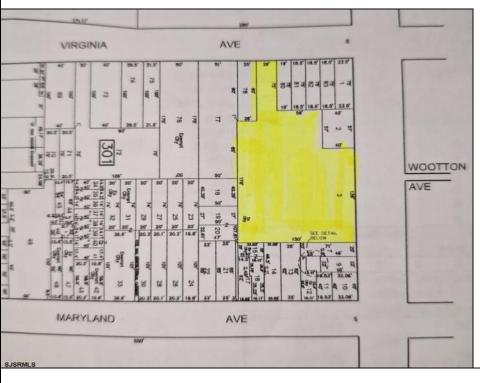

## **COMMENTS**

Very Large Buildable Lot in CBD Zone! Green Zone Approved for Cannibus Industry as well as Commercial/High Rise Mixed Use Zoned land within close proximity to Showboat, Indoor Island Water Park, Ocean Casino & Hotel, Hardrock Casino & Steel Peir, Resorts & Margaritaville, The Seed Brewery, The Little Water Distillery, Borgata, MGM, Harrahs, Golden Nugget & Farley Marina, The Absecon Lighthouse, Historic Gardners Basin, Gilchrest & Backbay Alehouse, The Atlantic City Aquarium, Fishing Jetties and Peirs, and of course only 4 blocks to the Jersey Shore Beaches of the Atlantic Ocean and the Worlds most Famouse Boardwalk! Zoning allows for 220\' height-80% lot coverage. Commercial required on first floor-balance can be mixed usecondos-apts-etc. parking requirements vary by use. Phase 1 can be provided after an accepted offer. No architect plans has been done & this is a AS IS land sale. Lot size = 26,280 sf FAR = 8.0 for CBD Max Building Size = 210,240 sf Max Height = 220ft Allowable Buildable Area = 19,705 sf210,240 sf/19,705 sf = 10.66 floors 10 floors @ 14\' F/F = 140\' (estimate)