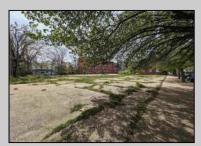

## **COMMENTS**

Very Large Buildable Lot in CBD Zone! Green Zone Approved for Cannibus Industry as well as Commercial/High Rise Mixed Use Zoned land within close proximity to Showboat, Indoor Island Water Park, Ocean Casino & Hotel, Hardrock Casino & Steel Peir, Resorts & Margaritaville, The Seed Brewery, The Little Water Distillery, Borgata, MGM, Harrahs, Golden Nugget & Farley Marina, The Absecon Lighthouse, Historic Gardners Basin, Gilchrest & Backbay Alehouse, The Atlantic City Aquarium, Fishing Jetties and Peirs, and of course only 4 blocks to the Jersey Shore Beaches of the Atlantic Ocean and the Worlds most Famouse Boardwalk! Zoning allows for 220\' height-80% lot coverage. Commercial required on first floor-balance can be mixed usecondos-apts-etc. parking requirements vary by use. Phase 1 can be provided after an accepted offer. No architect plans has been done & this is a AS IS land sale. Lot size = 26,280 sf FAR = 8.0 for CBD Max Building Size = 210,240 sf Max Height = 220ft Allowable Buildable Area = 19,705 sf210,240 sf/19,705 sf = 10.66 floors 10 floors @ 14\' F/F = 140\' (estimate)