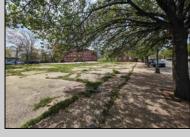

## **COMMENTS**

Very Large Buildable Lot in CBD Zone! Green Zone Approved for Cannibus Industry as well as Commercial/High Rise Mixed Use Zoned land within close proximity to Showboat, Indoor Island Water Park, Ocean Casino & Hotel, Hardrock Casino & Steel Peir, Resorts & Margaritaville, The Seed Brewery, The Little Water Distillery, Borgata, MGM, Harrahs, Golden Nugget & Farley Marina, The Absecon Lighthouse, Historic Gardners Basin, Gilchrest & Backbay Alehouse, The Atlantic City Aquarium, Fishing Jetties and Peirs, and of course only 4 blocks to the Jersey Shore Beaches of the Atlantic Ocean and the Worlds most Famouse Boardwalk! Zoning allows for 220\' height-80% lot coverage. Commercial required on first floor-balance can be mixed usecondos-apts-etc. parking requirements vary by use. Phase 1 can be provided after an accepted offer. No architect plans has been done & this is a AS IS land sale. Lot size = 26,280 sf FAR = 8.0 for CBD Max Building Size = 210,240 sf Max Height = 220ft Allowable Buildable Area = 19,705 sf210,240 sf/19,705 sf = 10.66 floors 10 floors @ 14\' F/F = 140\' (estimate)