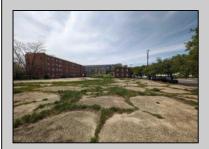

## **COMMENTS**

Very Large Buildable Lot in CBD Zone! Green Zone Approved for Cannibus Industry as well as Commercial/High Rise Mixed Use Zoned land within close proximity to Showboat, Indoor Island Water Park, Ocean Casino & Hotel, Hardrock Casino & Steel Peir, Resorts & Margaritaville, The Seed Brewery, The Little Water Distillery, Borgata, MGM, Harrahs, Golden Nugget & Farley Marina, The Absecon Lighthouse, Historic Gardners Basin, Gilchrest & Backbay Alehouse, The Atlantic City Aquarium, Fishing Jetties and Peirs, and of course only 4 blocks to the Jersey Shore Beaches of the Atlantic Ocean and the Worlds most Famouse Boardwalk! Zoning allows for 220\' height-80% lot coverage. Commercial required on first floor-balance can be mixed usecondos-apts-etc. parking requirements vary by use. Phase 1 can be provided after an accepted offer. No architect plans has been done & this is a AS IS land sale. Lot size = 26,280 sf FAR = 8.0 for CBD Max Building Size = 210,240 sf Max Height = 220ft Allowable Buildable Area = 19,705 sf210,240 sf/19,705 sf = 10.66 floors 10 floors @ 14\' F/F = 140\' (estimate)