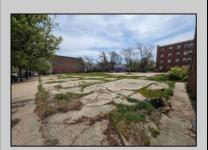

## **COMMENTS**

Very Large Buildable Lot in CBD Zone! Green Zone Approved for Cannibus Industry as well as Commercial/High Rise Mixed Use Zoned land within close proximity to Showboat, Indoor Island Water Park, Ocean Casino & Hotel, Hardrock Casino & Steel Peir, Resorts & Margaritaville, The Seed Brewery, The Little Water Distillery, Borgata, MGM, Harrahs, Golden Nugget & Farley Marina, The Absecon Lighthouse, Historic Gardners Basin, Gilchrest & Backbay Alehouse, The Atlantic City Aquarium, Fishing Jetties and Peirs, and of course only 4 blocks to the Jersey Shore Beaches of the Atlantic Ocean and the Worlds most Famouse Boardwalk! Zoning allows for 220\' height-80% lot coverage. Commercial required on first floor-balance can be mixed usecondos-apts-etc. parking requirements vary by use. Phase 1 can be provided after an accepted offer. No architect plans has been done & this is a AS IS land sale. Lot size = 26,280 sf FAR = 8.0 for CBD Max Building Size = 210,240 sf Max Height = 220ft Allowable Buildable Area = 19,705 sf210,240 sf/19,705 sf = 10.66 floors 10 floors @ 14\' F/F = 140\' (estimate)