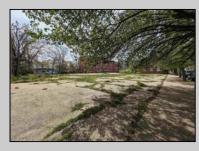

## COMMENTS

Very Large Buildable Lot in CBD Zone! Green Zone Approved for Cannibus Industry as well as Commercial/High Rise Mixed Use Zoned land within close proximity to Showboat, Indoor Island Water Park, Ocean Casino & Hotel, Hardrock Casino & Steel Peir, Resorts & Margaritaville, The Seed Brewery, The Little Water Distillery, Borgata, MGM, Harrahs, Golden Nugget & Farley Marina, The Absecon Lighthouse, Historic Gardners Basin, Gilchrest & Backbay Alehouse, The Atlantic City Aquarium, Fishing Jetties and Peirs, and of course only 4 blocks to the Jersey Shore Beaches of the Atlantic Ocean and the Worlds most Famouse Boardwalk! Zoning allows for 220\' height-80% lot coverage. Commercial required on first floor-balance can be mixed use-condos-apts-etc. parking requirements vary by use. Phase 1 can be provided after an accepted offer. No architect plans has been done & this is a AS IS land sale. Lot size = 26,280 sf FAR = 8.0 for CBD Max Building Size = 210,240 sf Max Height = 220ft Allowable Buildable Area = 19,705 sf210,240 sf/19,705 sf = 10.66 floors 10 floors @ 14\' F/F = 140\' (estimate)