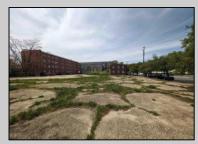

## COMMENTS

Very Large Buildable Lot in CBD Zone! Green Zone Approved for Cannibus Industry as well as Commercial/High Rise Mixed Use Zoned land within close proximity to Showboat, Indoor Island Water Park, Ocean Casino & Hotel, Hardrock Casino & Steel Peir, Resorts & Margaritaville, The Seed Brewery, The Little Water Distillery, Borgata, MGM, Harrahs, Golden Nugget & Farley Marina, The Absecon Lighthouse, Historic Gardners Basin, Gilchrest & Backbay Alehouse, The Atlantic City Aquarium, Fishing Jetties and Peirs, and of course only 4 blocks to the Jersey Shore Beaches of the Atlantic Ocean and the Worlds most Famouse Boardwalk! Zoning allows for 220\' height-80% lot coverage. Commercial required on first floor-balance can be mixed use-condos-apts-etc. parking requirements vary by use. Phase 1 can be provided after an accepted offer. No architect plans has been done & this is a AS IS land sale. Lot size = 26,280 sf FAR = 8.0 for CBD Max Building Size = 210,240 sf Max Height = 220ft Allowable Buildable Area = 19,705 sf210,240 sf/19,705 sf = 10.66 floors 10 floors @ 14\' F/F = 140\' (estimate)