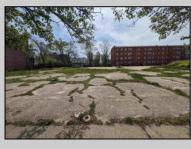

## COMMENTS

Very Large Buildable Lot in CBD Zone! Green Zone Approved for Cannibus Industry as well as Commercial/High Rise Mixed Use Zoned land within close proximity to Showboat, Indoor Island Water Park, Ocean Casino & Hotel, Hardrock Casino & Steel Peir, Resorts & Margaritaville, The Seed Brewery, The Little Water Distillery, Borgata, MGM, Harrahs, Golden Nugget & Farley Marina, The Absecon Lighthouse, Historic Gardners Basin, Gilchrest & Backbay Alehouse, The Atlantic City Aquarium, Fishing Jetties and Peirs, and of course only 4 blocks to the Jersey Shore Beaches of the Atlantic Ocean and the Worlds most Famouse Boardwalk! Zoning allows for 220\' height-80% lot coverage. Commercial required on first floor-balance can be mixed use-condos-apts-etc. parking requirements vary by use. Phase 1 can be provided after an accepted offer. No architect plans has been done & this is a AS IS land sale. Lot size = 26,280 sf FAR = 8.0 for CBD Max Building Size = 210,240 sf Max Height = 220ft Allowable Buildable Area = 19,705 sf210,240 sf/19,705 sf = 10.66 floors 10 floors @ 14\' F/F = 140\' (estimate)