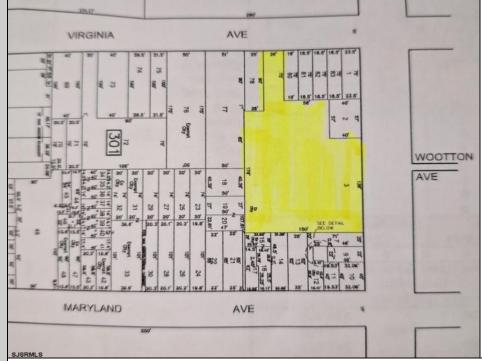

## COMMENTS

Very Large Buildable Lot in CBD Zone! Green Zone Approved for Cannibus Industry as well as Commercial/High Rise Mixed Use Zoned land within close proximity to Showboat, Indoor Island Water Park, Ocean Casino & Hotel, Hardrock Casino & Steel Peir, Resorts & Margaritaville, The Seed Brewery, The Little Water Distillery, Borgata, MGM, Harrahs, Golden Nugget & Farley Marina, The Absecon Lighthouse, Historic Gardners Basin, Gilchrest & Backbay Alehouse, The Atlantic City Aquarium, Fishing Jetties and Peirs, and of course only 4 blocks to the Jersey Shore Beaches of the Atlantic Ocean and the Worlds most Famouse Boardwalk! Zoning allows for 220\' height-80% lot coverage. Commercial required on first floor-balance can be mixed use-condos-apts-etc. parking requirements vary by use. Phase 1 can be provided after an accepted offer. No architect plans has been done & this is a AS IS land sale. Lot size = 26,280 sf FAR = 8.0 for CBD Max Building Size = 210,240 sf Max Height = 220ft Allowable Buildable Area = 19,705 sf210,240 sf/19,705 sf = 10.66 floors 10 floors @ 14\' F/F = 140\' (estimate)