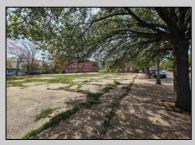

## COMMENTS

Very Large Buildable Lot in CBD Zone! Green Zone Approved for Cannibus Industry as well as Commercial/High Rise Mixed Use Zoned land within close proximity to Showboat, Indoor Island Water Park, Ocean Casino & Hotel, Hardrock Casino & Steel Peir, Resorts & Margaritaville, The Seed Brewery, The Little Water Distillery, Borgata, MGM, Harrahs, Golden Nugget & Farley Marina, The Absecon Lighthouse, Historic Gardners Basin, Gilchrest & Backbay Alehouse, The Atlantic City Aquarium, Fishing Jetties and Peirs, and of course only 4 blocks to the Jersey Shore Beaches of the Atlantic Ocean and the Worlds most Famouse Boardwalk! Zoning allows for 220\' height-80% lot coverage. Commercial required on first floor-balance can be mixed use-condos-apts-etc. parking requirements vary by use. Phase 1 can be provided after an accepted offer. No architect plans has been done & this is a AS IS land sale. Lot size = 26,280 sf FAR = 8.0 for CBD Max Building Size = 210,240 sf Max Height = 220ft Allowable Buildable Area = 19,705 sf210,240 sf/19,705 sf = 10.66 floors 10 floors @ 14\' F/F = 140\' (estimate)