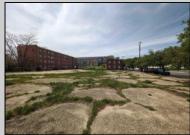

## COMMENTS

Very Large Buildable Lot in CBD Zone! Green Zone Approved for Cannibus Industry as well as Commercial/High Rise Mixed Use Zoned land within close proximity to Showboat, Indoor Island Water Park, Ocean Casino & Hotel, Hardrock Casino & Steel Peir, Resorts & Margaritaville, The Seed Brewery, The Little Water Distillery, Borgata, MGM, Harrahs, Golden Nugget & Farley Marina, The Absecon Lighthouse, Historic Gardners Basin, Gilchrest & Backbay Alehouse, The Atlantic City Aquarium, Fishing Jetties and Peirs, and of course only 4 blocks to the Jersey Shore Beaches of the Atlantic Ocean and the Worlds most Famouse Boardwalk! Zoning allows for 220\' height-80% lot coverage. Commercial required on first floor-balance can be mixed usecondos-apts-etc. parking requirements vary by use. Phase 1 can be provided after an accepted offer. No architect plans has been done & this is a AS IS land sale. Lot size = 26,280 sf FAR = 8.0 for CBD Max Building Size = 210,240 sf Max Height = 220ft Allowable Buildable Area = 19,705 sf210,240 sf/19,705 sf = 10.66 floors 10 floors @ 14\' F/F = 140\' (estimate)