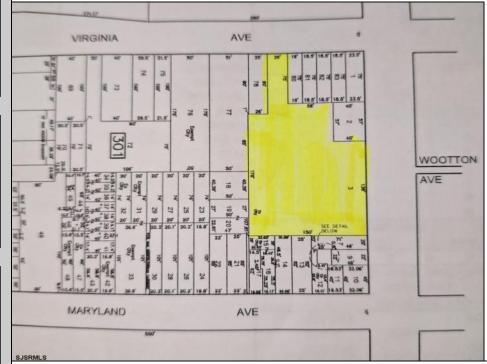

## COMMENTS

Very Large Buildable Lot in CBD Zone! Green Zone Approved for Cannibus Industry as well as Commercial/High Rise Mixed Use Zoned land within close proximity to Showboat, Indoor Island Water Park, Ocean Casino & Hotel, Hardrock Casino & Steel Peir, Resorts & Margaritaville, The Seed Brewery, The Little Water Distillery, Borgata, MGM, Harrahs, Golden Nugget & Farley Marina, The Absecon Lighthouse, Historic Gardners Basin, Gilchrest & Backbay Alehouse, The Atlantic City Aquarium, Fishing Jetties and Peirs, and of course only 4 blocks to the Jersey Shore Beaches of the Atlantic Ocean and the Worlds most Famouse Boardwalk! Zoning allows for 220\' height-80% lot coverage. Commercial required on first floor-balance can be mixed usecondos-apts-etc. parking requirements vary by use. Phase 1 can be provided after an accepted offer. No architect plans has been done & this is a AS IS land sale. Lot size = 26,280 sf FAR = 8.0 for CBD Max Building Size = 210,240 sf Max Height = 220ft Allowable Buildable Area = 19,705 sf210,240 sf/19,705 sf = 10.66 floors 10 floors @ 14\' F/F = 140\' (estimate)