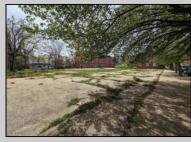

## COMMENTS

Very Large Buildable Lot in CBD Zone! Green Zone Approved for Cannibus Industry as well as Commercial/High Rise Mixed Use Zoned land within close proximity to Showboat, Indoor Island Water Park, Ocean Casino & Hotel, Hardrock Casino & Steel Peir, Resorts & Margaritaville, The Seed Brewery, The Little Water Distillery, Borgata, MGM, Harrahs, Golden Nugget & Farley Marina, The Absecon Lighthouse, Historic Gardners Basin, Gilchrest & Backbay Alehouse, The Atlantic City Aquarium, Fishing Jetties and Peirs, and of course only 4 blocks to the Jersey Shore Beaches of the Atlantic Ocean and the Worlds most Famouse Boardwalk! Zoning allows for 220\' height-80% lot coverage. Commercial required on first floor-balance can be mixed usecondos-apts-etc. parking requirements vary by use. Phase 1 can be provided after an accepted offer. No architect plans has been done & this is a AS IS land sale. Lot size = 26,280 sf FAR = 8.0 for CBD Max Building Size = 210,240 sf Max Height = 220ft Allowable Buildable Area = 19,705 sf210,240 sf/19,705 sf = 10.66 floors 10 floors @ 14\' F/F = 140\' (estimate)