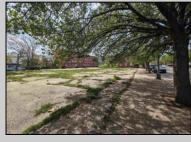

## COMMENTS

Very Large Buildable Lot in CBD Zone! Green Zone Approved for Cannibus Industry as well as Commercial/High Rise Mixed Use Zoned land within close proximity to Showboat, Indoor Island Water Park, Ocean Casino & Hotel, Hardrock Casino & Steel Peir, Resorts & Margaritaville, The Seed Brewery, The Little Water Distillery, Borgata, MGM, Harrahs, Golden Nugget & Farley Marina, The Absecon Lighthouse, Historic Gardners Basin, Gilchrest & Backbay Alehouse, The Atlantic City Aquarium, Fishing Jetties and Peirs, and of course only 4 blocks to the Jersey Shore Beaches of the Atlantic Ocean and the Worlds most Famouse Boardwalk! Zoning allows for 220\' height-80% lot coverage. Commercial required on first floor-balance can be mixed usecondos-apts-etc. parking requirements vary by use. Phase 1 can be provided after an accepted offer. No architect plans has been done & this is a AS IS land sale. Lot size = 26,280 sf FAR = 8.0 for CBD Max Building Size = 210,240 sf Max Height = 220ft Allowable Buildable Area = 19,705 sf210,240 sf/19,705 sf = 10.66 floors 10 floors @ 14\' F/F = 140\' (estimate)