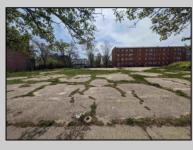

## COMMENTS

Very Large Buildable Lot in CBD Zone! Green Zone Approved for Cannibus Industry as well as Commercial/High Rise Mixed Use Zoned land within close proximity to Showboat, Indoor Island Water Park, Ocean Casino & Hotel, Hardrock Casino & Steel Peir, Resorts & Margaritaville, The Seed Brewery, The Little Water Distillery, Borgata, MGM, Harrahs, Golden Nugget & Farley Marina, The Absecon Lighthouse, Historic Gardners Basin, Gilchrest & Backbay Alehouse, The Atlantic City Aquarium, Fishing Jetties and Peirs, and of course only 4 blocks to the Jersey Shore Beaches of the Atlantic Ocean and the Worlds most Famouse Boardwalk! Zoning allows for 220\' height-80% lot coverage. Commercial required on first floor-balance can be mixed usecondos-apts-etc. parking requirements vary by use. Phase 1 can be provided after an accepted offer. No architect plans has been done & this is a AS IS land sale. Lot size = 26,280 sf FAR = 8.0 for CBD Max Building Size = 210,240 sf Max Height = 220ft Allowable Buildable Area = 19,705 sf210,240 sf/19,705 sf = 10.66 floors 10 floors @ 14\' F/F = 140\' (estimate)