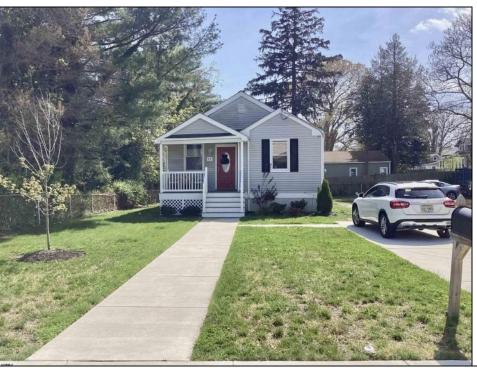

## **COMMENTS**

Adorable Bungalow style home has been updated. This 2 bedroom and 1 bath home features eat-in kitchen, living room with hardwood flooring and lots of natural light. Outside front porch and rear yard. This home is located within walking distance to a commercial corridor and easy access to transportation. Short drive to the Shore beaches. Great home to start out or down size.

| rior | PROPERTY DETAILS |           |
|------|------------------|-----------|
|      | OutsideFeatures  | ParkingGa |

| Exterior | OutsideFeatu |
|----------|--------------|
| Vinyl    | Porch        |
|          | Sidewalks    |