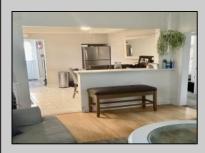

## COMMENTS

Adorable Bungalow style home has been updated. This 2 bedroom and 1 bath home features eat-in kitchen, living room with hardwood flooring and lots of natural light. Outside front porch and rear yard. This home is located within walking distance to a commercial corridor and easy access to transportation. Short drive to the Shore beaches. Great home to start out or down size. **PROPERTY DETAILS** 