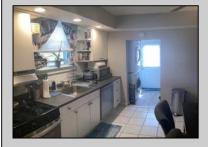

## **COMMENTS**

Adorable Bungalow style home has been updated. This 2 bedroom and 1 bath home features eat-in kitchen, living room with hardwood flooring and lots of natural light. Outside front porch and rear yard. This home is located within walking distance to a commercial corridor and easy access to transportation. Short drive to the Shore beaches. Great home to start out or down size.

|  | PROPERTY | DETAILS |
|--|----------|---------|
|  |          |         |

Exterior OutsideFeatures
Vinyl Porch
Sidewalks

ParkingGarage None AppliancesIncluded Dishwasher Dryer Gas Stove Microwave Refrigerator