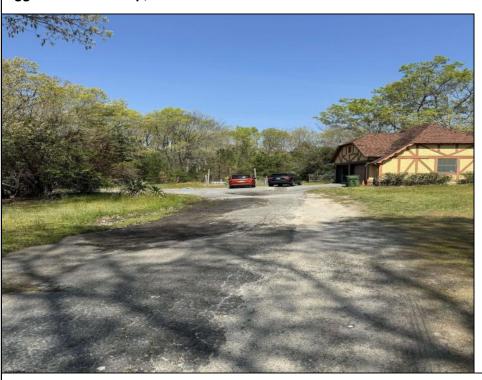

## **COMMENTS**

AMAZING OPPORTUNITY 9.48 Acres! Zoned Neighborhood Business. Next to Primo\'s Pizza and across from Super Wawa, English Creek Care Care, And Self Storage. Major intersection English Creek Rd (County 553) and Ocean Hieghts (County Alt 559). Blocks from 55+community of Village Grande. Egg Harbor Twp. High School only minutes away. Any additional approvals, permits, plans, ect, to develop this land is the responsibility of the buyer