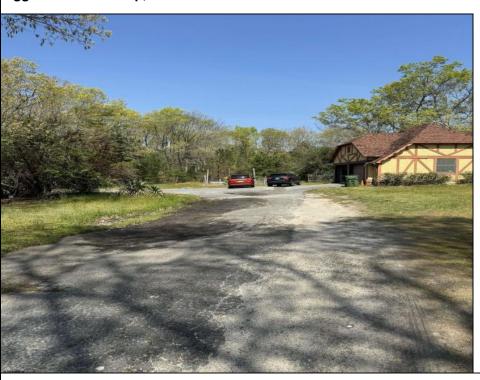

## **COMMENTS**

AMAZING OPPORTUNITY 9.48 Acres! Zoned Neighborhood Business. Next to Primo\'s Pizza and across from Super Wawa, English Creek Care Care, And Self Storage. Major intersection English Creek Rd (County 553) and Ocean Hieghts (County Alt 559). Blocks from 55+community of Village Grande. Egg Harbor Twp. High School only minutes away. Any additional approvals, permits, plans, ect, to develop this land is the responsibility of the buyer