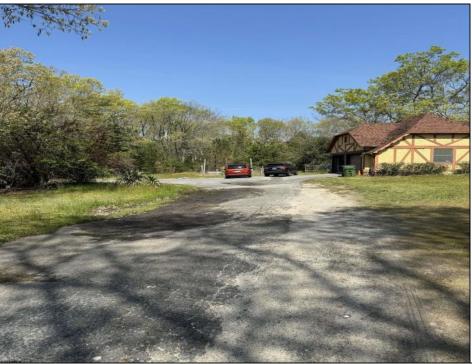

## 5101 English Creek Egg Harbor Township, NJ 08234

Asking \$1,590,000.00

## COMMENTS

AMAZING OPPORTUNITY 9.48 Acres ! Zoned Neighborhood Business. Next to Primol's Pizza and across from Super Wawa, English Creek Care Care, And Self Storage. Major intersection English Creek Rd (County 553) and Ocean Hieghts (County Alt 559). Blocks from 55+ community of Village Grande. Egg Harbor Twp. High School only minutes away. Any additional approvals, permits, plans, ect, to develop this land is the responsibility of the buyer