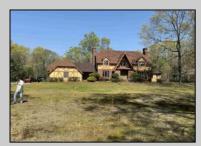

## 5101 English Creek Egg Harbor Township, NJ 08234

Asking \$1,590,000.00

## COMMENTS

AMAZING OPPORTUNITY 9.48 Acres ! Zoned Neighborhood Business. Next to Primol's Pizza and across from Super Wawa, English Creek Care Care, And Self Storage. Major intersection English Creek Rd (County 553) and Ocean Hieghts (County Alt 559). Blocks from 55+ community of Village Grande. Egg Harbor Twp. High School only minutes away. Any additional approvals, permits, plans, ect, to develop this land is the responsibility of the buyer