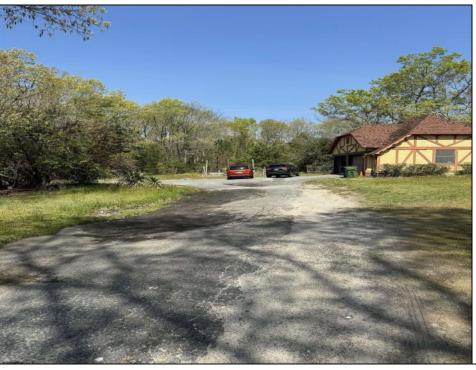

## COMMENTS

AMAZING OPPORTUNITY 9.48 Acres ! Zoned Neighborhood Business. Next to Primo\'s Pizza and across from Super Wawa, English Creek Care Care, And Self Storage. Major intersection English Creek Rd (County 553) and Ocean Hieghts (County Alt 559). Blocks from 55+ community of Village Grande. Egg Harbor Twp. High School only minutes away. Any additional approvals, permits, plans, ect, to develop this land is the responsibility of the buyer