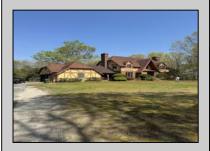

5101 English Creek Egg Harbor Township, NJ 08234

Asking \$1,590,000.00

## COMMENTS

AMAZING OPPORTUNITY 9.48 Acres ! Zoned Neighborhood Business. Next to Primo\'s Pizza and across from Super Wawa, English Creek Care Care, And Self Storage. Major intersection English Creek Rd (County 553) and Ocean Hieghts (County Alt 559). Blocks from 55+ community of Village Grande. Egg Harbor Twp. High School only minutes away. Any additional approvals, permits, plans, ect, to develop this land is the responsibility of the buyer

| PROPERTY DETAILS          |                          |                        |                           |
|---------------------------|--------------------------|------------------------|---------------------------|
| Exterior<br>Brick<br>Wood | ParkingGarage<br>Two Car | Heating<br>Gas-Natural | Cooling<br>Ceiling Fan(s) |
| HotWater<br>Gas           | Water<br>Public          | Sewer<br>Septic        |                           |