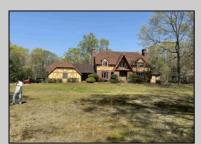

## 5101 English Creek Egg Harbor Township, NJ 08234

Asking \$1,590,000.00

## COMMENTS

AMAZING OPPORTUNITY 9.48 Acres ! Zoned Neighborhood Business. Next to Primol's Pizza and across from Super Wawa, English Creek Care Care, And Self Storage. Major intersection English Creek Rd (County 553) and Ocean Hieghts (County Alt 559). Blocks from 55+ community of Village Grande. Egg Harbor Twp. High School only minutes away. Any additional approvals, permits, plans, ect, to develop this land is the responsibility of the buyer