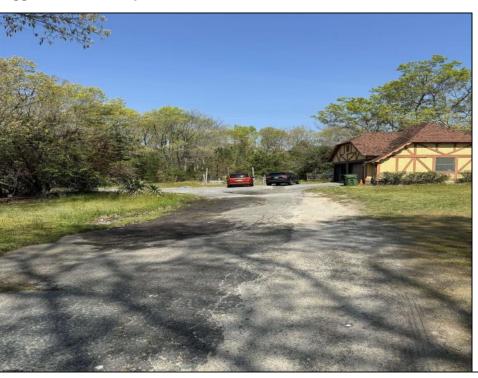

## COMMENTS

AMAZING OPPORTUNITY 9.48 Acres! Zoned Neighborhood Business. Next to Primo\'s Pizza and across from Super Wawa, English Creek Care Care, And Self Storage. Major intersection English Creek Rd (County 553) and Ocean Hieghts (County Alt 559). Blocks from 55+community of Village Grande. Egg Harbor Twp. High School only minutes away. Any additional approvals, permits, plans, ect, to develop this land is the responsibility of the buyer