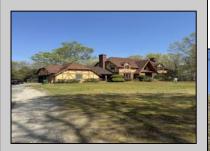

## COMMENTS

AMAZING OPPORTUNITY 9.48 Acres ! Zoned Neighborhood Business. Next to Primo\'s Pizza and across from Super Wawa, English Creek Care Care, And Self Storage. Major intersection English Creek Rd (County 553) and Ocean Hieghts (County Alt 559). Blocks from 55+ community of Village Grande. Egg Harbor Twp. High School only minutes away. Any additional approvals, permits, plans, ect, to develop this land is the responsibility of the buyer **PROPERTY DETAILS** 

| PROPERTY DETAILS          |                          |                        |                           |
|---------------------------|--------------------------|------------------------|---------------------------|
| Exterior<br>Brick<br>Wood | ParkingGarage<br>Two Car | Heating<br>Gas-Natural | Cooling<br>Ceiling Fan(s) |
| HotWater<br>Gas           | Water<br>Public          | Sewer<br>Septic        |                           |