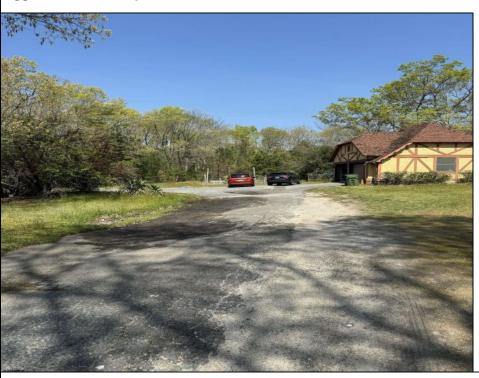

## **COMMENTS**

AMAZING OPPORTUNITY 9.48 Acres! Zoned Neighborhood Business. Next to Primo\'s Pizza and across from Super Wawa, English Creek Care Care, And Self Storage. Major intersection English Creek Rd (County 553) and Ocean Hieghts (County Alt 559). Blocks from 55+community of Village Grande. Egg Harbor Twp. High School only minutes away. Any additional approvals, permits, plans, ect, to develop this land is the responsibility of the buyer