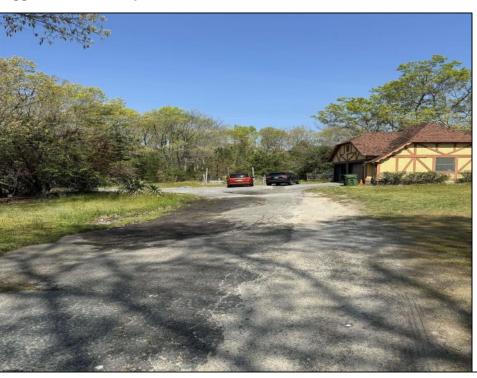

## **COMMENTS**

AMAZING OPPORTUNITY 9.48 Acres ! Zoned Neighborhood Business. Next to Primo\'s Pizza and across from Super Wawa, English Creek Care Care, And Self Storage. Major intersection English Creek Rd (County 553) and Ocean Hieghts (County Alt 559). Blocks from 55+ community of Village Grande. Egg Harbor Twp. High School only minutes away. Any additional approvals, permits, plans, ect, to develop this land is the responsibility of the buyer