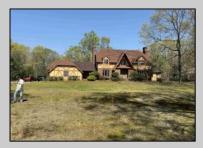

## **COMMENTS**

AMAZING OPPORTUNITY 9.48 Acres ! Zoned Neighborhood Business. Next to Primo\'s Pizza and across from Super Wawa, English Creek Care Care, And Self Storage. Major intersection English Creek Rd (County 553) and Ocean Hieghts (County Alt 559). Blocks from 55+ community of Village Grande. Egg Harbor Twp. High School only minutes away. Any additional approvals, permits, plans, ect, to develop this land is the responsibility of the buyer

| PROPERTY DETAILS          |                          |                        |                           |
|---------------------------|--------------------------|------------------------|---------------------------|
| Exterior<br>Brick<br>Wood | ParkingGarage<br>Two Car | Heating<br>Gas-Natural | Cooling<br>Ceiling Fan(s) |
| HotWater<br>Gas           | Water<br>Public          | Sewer<br>Septic        |                           |