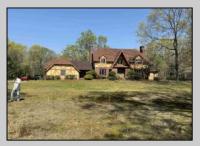

## **COMMENTS**

AMAZING OPPORTUNITY 9.48 Acres ! Zoned Neighborhood Business. Next to Primo\'s Pizza and across from Super Wawa, English Creek Care Care, And Self Storage. Major intersection English Creek Rd (County 553) and Ocean Hieghts (County Alt 559). Blocks from 55+ community of Village Grande. Egg Harbor Twp. High School only minutes away. Any additional approvals, permits, plans, ect, to develop this land is the responsibility of the buyer

| PROPERTY DETAILS          |                          |                        |                           |
|---------------------------|--------------------------|------------------------|---------------------------|
| Exterior<br>Brick<br>Wood | ParkingGarage<br>Two Car | Heating<br>Gas-Natural | Cooling<br>Ceiling Fan(s) |
| HotWater<br>Gas           | Water<br>Public          | Sewer<br>Septic        |                           |