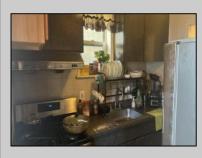

| PROPERTY DETAILS  |                                      |                                                                        |                         |  |
|-------------------|--------------------------------------|------------------------------------------------------------------------|-------------------------|--|
| Exterior<br>Brick | ParkingGarage<br>None<br>See Remarks | AppliancesIncluded<br>Dishwasher<br>Dryer<br>Gas Stove<br>Refrigerator | Basement<br>Crawl Space |  |
| Heating           | HotWater                             | Water                                                                  | Sewer                   |  |