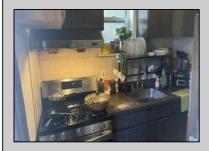

| PROPERTY | DFTAIL | S |
|----------|--------|---|

Refrigerator

| Exterior              | ParkingGarage | AppliancesIncluded | Basement    |
|-----------------------|---------------|--------------------|-------------|
| Brick None<br>See Rem | None          | Dishwasher         | Crawl Space |
|                       | See Remarks   | Dryer              |             |
|                       |               | Gas Stove          |             |