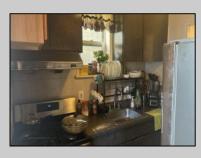

| PROPERTY DETAILS  |                                      |                                                                        |                         |  |
|-------------------|--------------------------------------|------------------------------------------------------------------------|-------------------------|--|
| Exterior<br>Brick | ParkingGarage<br>None<br>See Remarks | AppliancesIncluded<br>Dishwasher<br>Dryer<br>Gas Stove<br>Refrigerator | Basement<br>Crawl Space |  |
| Heating           | HotWater                             | Water                                                                  | Sewer                   |  |