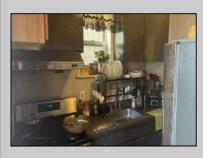

| PROPERTY DETAILS  |                                      |                                                                        |                         |  |
|-------------------|--------------------------------------|------------------------------------------------------------------------|-------------------------|--|
| Exterior<br>Brick | ParkingGarage<br>None<br>See Remarks | AppliancesIncluded<br>Dishwasher<br>Dryer<br>Gas Stove<br>Refrigerator | Basement<br>Crawl Space |  |
| Heating           | HotWater                             | Water                                                                  | Sewer                   |  |