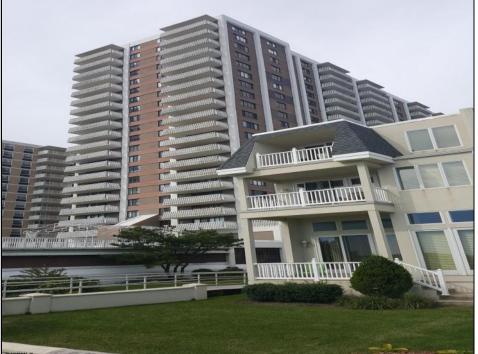

## COMMENTS

High floor corner facing AC skyline with incredible bay and ocean views! 1510 sq ft unit with dining area plus breakfast nook large terrace facing bay with stunning sunset views! Unit being sold furnished HVAC and all windows are NOT original!!! foyer entry, spacious LR, bedrooms are large, master bath has original roman tub Key at desk