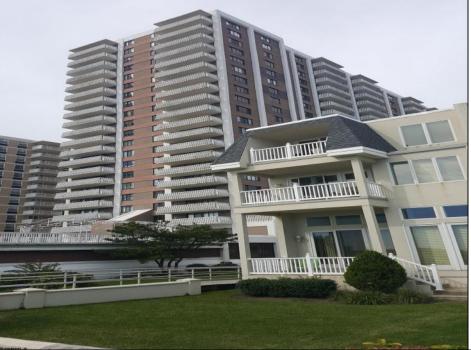

## COMMENTS

High floor corner facing AC skyline with incredible bay and ocean views! 1510 sq ft unit with dining area plus breakfast nook large terrace facing bay with stunning sunset views! Unit being sold furnished HVAC and all windows are NOT original!!! foyer entry, spacious LR, bedrooms are large, master bath has original roman tub Key at desk