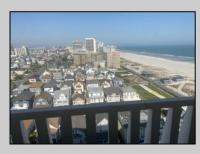

## COMMENTS

High floor corner facing AC skyline with incredible bay and ocean views! 1510 sq ft unit with dining area plus breakfast nook large terrace facing bay with stunning sunset views! Unit being sold furnished HVAC and all windows are NOT original!!! foyer entry, spacious LR, bedrooms are large, master bath has original roman tub Key at desk