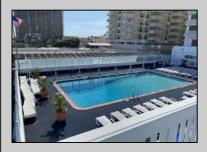

## COMMENTS

High floor corner facing AC skyline with incredible bay and ocean views! 1510 sq ft unit with dining area plus breakfast nook large terrace facing bay with stunning sunset views! Unit being sold furnished HVAC and all windows are NOT original !!! foyer entry, spacious LR, bedrooms are large, master bath has original roman tub Key at desk