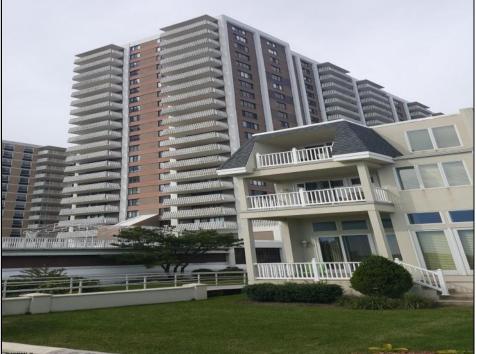

## COMMENTS

High floor corner facing AC skyline with incredible bay and ocean views! 1510 sq ft unit with dining area plus breakfast nook large terrace facing bay with stunning sunset views! Unit being sold furnished HVAC and all windows are NOT original !!! foyer entry, spacious LR, bedrooms are large, master bath has original roman tub Key at desk