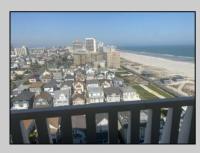

## COMMENTS

High floor corner facing AC skyline with incredible bay and ocean views! 1510 sq ft unit with dining area plus breakfast nook large terrace facing bay with stunning sunset views! Unit being sold furnished HVAC and all windows are NOT original !!! foyer entry, spacious LR, bedrooms are large, master bath has original roman tub Key at desk