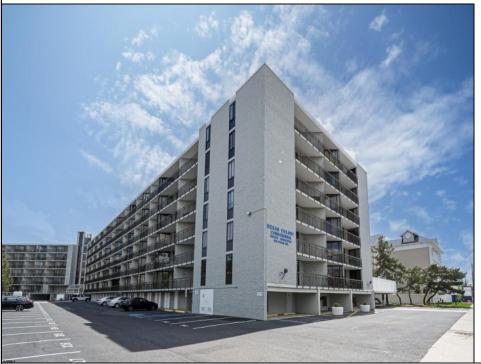

## **COMMENTS**

Million-dollar views! Ocean, boardwalk and pool front condo with incredible direct panoramic ocean views! This one-bedroom condo was renovated and magically transferred into a 1BR + den, the separate private den includes a closet. Other features include a spacious bedroom, renovated kitchen with shaker style cabinets, granite counters, tiled back splash, stainless steel appliances, picture frame wall trim and beautiful crown molding throughout. All sliding glass doors were replaced. Bath includes walk-in shower with ceramic tile surround. Why pay two-bedroom condo fees? Condo fees remain the same rate as a one bedroom. Condo comes fully furnished and equipped including all appliances even washer & dryer. Amenities include heated pool, game room, community room, fitness center with sauna, sports court, deeded parking space, storage locker and boardwalk access. Parking space #218, storage locker #70. Please see Agent Remarks.