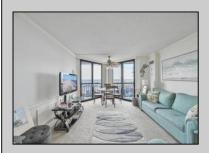

## **COMMENTS**

Million-dollar views! Ocean, boardwalk and pool front condo with incredible direct panoramic ocean views! This one-bedroom condo was renovated and magically transferred into a 1BR + den, the separate private den includes a closet. Other features include a spacious bedroom, renovated kitchen with shaker style cabinets, granite counters, tiled back splash, stainless steel appliances, picture frame wall trim and beautiful crown molding throughout. All sliding glass doors were replaced. Bath includes walk-in shower with ceramic tile surround. Why pay two-bedroom condo fees? Condo fees remain the same rate as a one bedroom. Condo comes fully furnished and equipped including all appliances even washer & dryer. Amenities include heated pool, game room, community room, fitness center with sauna, sports court, deeded parking space, storage locker and boardwalk access. Parking space #218, storage locker #70. Please see Agent Remarks.