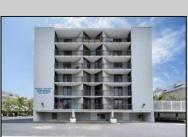

## **COMMENTS**

Million-dollar views! Ocean, boardwalk and pool front condo with incredible direct panoramic ocean views! This one-bedroom condo was renovated and magically transferred into a 1BR + den, the separate private den includes a closet. Other features include a spacious bedroom, renovated kitchen with shaker style cabinets, granite counters, tiled back splash, stainless steel appliances, picture frame wall trim and beautiful crown molding throughout. All sliding glass doors were replaced. Bath includes walk-in shower with ceramic tile surround. Why pay two-bedroom condo fees? Condo fees remain the same rate as a one bedroom. Condo comes fully furnished and equipped including all appliances even washer & dryer. Amenities include heated pool, game room, community room, fitness center with sauna, sports court, deeded parking space, storage locker and boardwalk access. Parking space #218, storage locker #70. Please see Agent Remarks.