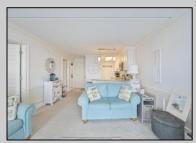

## **COMMENTS**

Million-dollar views! Ocean, boardwalk and pool front condo with incredible direct panoramic ocean views! This one-bedroom condo was renovated and magically transferred into a 1BR + den, the separate private den includes a closet. Other features include a spacious bedroom, renovated kitchen with shaker style cabinets, granite counters, tiled back splash, stainless steel appliances, picture frame wall trim and beautiful crown molding throughout. All sliding glass doors were replaced. Bath includes walk-in shower with ceramic tile surround. Why pay two-bedroom condo fees? Condo fees remain the same rate as a one bedroom. Condo comes fully furnished and equipped including all appliances even washer & dryer. Amenities include heated pool, game room, community room, fitness center with sauna, sports court, deeded parking space, storage locker and boardwalk access. Parking space #218, storage locker #70. Please see Agent Remarks.