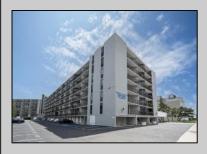

## **COMMENTS**

Million-dollar views! Ocean, boardwalk and pool front condo with incredible direct panoramic ocean views! This one-bedroom condo was renovated and magically transferred into a 1BR + den, the separate private den includes a closet. Other features include a spacious bedroom, renovated kitchen with shaker style cabinets, granite counters, tiled back splash, stainless steel appliances, picture frame wall trim and beautiful crown molding throughout. All sliding glass doors were replaced. Bath includes walk-in shower with ceramic tile surround. Why pay two-bedroom condo fees? Condo fees remain the same rate as a one bedroom. Condo comes fully furnished and equipped including all appliances even washer & dryer. Amenities include heated pool, game room, community room, fitness center with sauna, sports court, deeded parking space, storage locker and boardwalk access. Parking space #218, storage locker #70. Please see Agent Remarks.