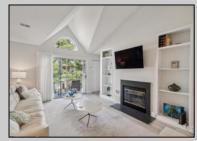

## COMMENTS

Linwood Village 55+Community. Beautiful,Move in Ready Second Floor End Unit. Convenient Location, Steps to Tennis, Club house and Pool. Exquisite Kitchen Featuring Updated Cabinets,SS Appliances and Granite Counters. Large Living Room with Cathedral ceilings, Updated Floors and Cozy Gas Fire Place. Slider to Balcony for Outside enjoyment. Master Bedroom with California Closet and Attached Master Bath and Private Balcony. Take Advantage of this Communities Location close to South Jersey Beaches, Boardwalks, Casinos, Shopping and Transportation.

| PROPERTY DETAILS  |                       |                                          |                                                 |
|-------------------|-----------------------|------------------------------------------|-------------------------------------------------|
| Exterior<br>Vinyl | ParkingGarage<br>None | OtherRooms<br>Dining Area<br>Dining Room | InteriorFeatures<br>Fireplace(s)<br>Master Bath |