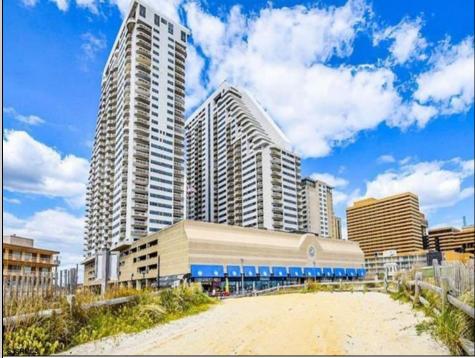

## **3101 BOARDWALK** Atlantic City, NJ 08401

Asking \$550,000.00

## COMMENTS

PANORAMIC DIRECT OCEAN FRONT, SUNSET AND BAY VIEWS from this totally renovated 3 bedroom 2.5 bath beauty. Sold mostly furnished with some exceptions. Stunning tile and laminate floors, ceiling fans thru-out, eat-in-kitchen to sit and watch the waves wash upon the shore, granite counters, designer cabinetry, recessed lighting, an open floor plan great for entertaining friends and family. This 1068 sq. ft masterpiece is perfect for a luxurious and relaxing lifestyle. Fabulous amenities include a year \'round pool, social rooms with WIFI, tennis, wet and dry saunas, library, 24/7 security, valet or self parking and a concierge to help you with packages and information. Currently no bike room or storage lockers are available. Owner pays a one time lifetime parking fee of \$500. for one unassigned parking space for a primary car. All additional cars are a non-guaranteed space at \$300. per car per year. The 2 balconies are currently not accessible while repairs are on-going. The monthly condo fee is \$1,813.89 plus a special assessment of 890.58 with a total monthly payment of \$2,704.47. The fees will be reviewed at the end of 2024 and may be changed in 2025 going forward. The prestigious OCEAN CLUB is located near casinos, entertainment, casual and gourmet dining, transportation and shopping. Located along the famous Atlantic City boardwalk and beach. Unit is rented for July and August. Purchase now and pro-rate rent to lower your sale price. You/'ll have Memorial Day to the end of June to use the unit. Or buy after lease ends and start enjoying this spectacular unit.